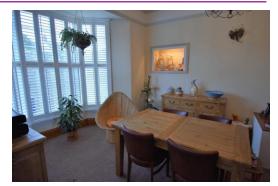

### DINING ROOM

17' 10" x 11' 08" (5.44m x 3.56m) Space for large dining table and chairs Saltwood House, South Parade (continued)

### DINING ROOM REVERSE VIEW