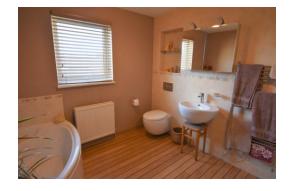

### BATHROOM

10' 07" x 9' 03" (3.23m x 2.82m) Large Bathroom. Window to rear. Corner bath. Wall hung WC. Wash hand basin. Walk in large shower with electric shower. Loft hatch. Part ceramic tiled walls and bathroom wooden flooring