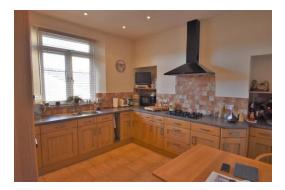

### **KITCHEN**

12' 09" x 11' 07" (3.89m x 3.53m) Window to rear. Large kitchen with space for dining table and chairs. Range of base and wall kitchen cupboards with matching work top. Neff eye level double oven. Five ring gas hob with extractor over. 1.5 stainless steel sink and drainer. Integrated fridge. Integrated dish washer. Ceramic tiled flooring and part tiled walls.