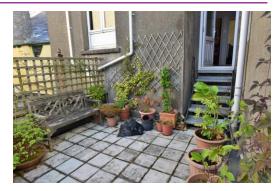

# PATIO

Metal steps lead to a paved patio area which wraps around the rear of the property and gives ample space for outside dining and growing pot plants. Underneath the patio is a large storage area accessed from a back lane behind the property. The boiler is located in the storage area.