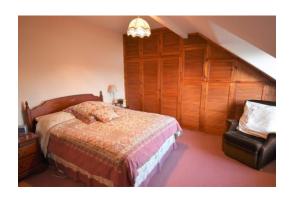

# MASTER BEDROOM

12' 11" x 11' 11" (3.94m x 3.63m) Window to front. Fitted wardrobes. Decorative fireplace.

WARDROBES

BEDROOM TWO

13' 10" x 12' 10" (4.22m x 3.91m) Window to rear. Fitted wardrobes