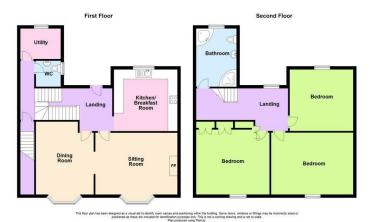

nd basin. Walk in large shower with electric shower. Loft hatch. Part ceramic tiled walls and bathroom wooden flooring



# **BATHROOM REVERSE VIEW**





SECOND FLOOR LANDING Window to rear. Loft hatch. Doors to Bedrooms

# MASTER BEDROOM

12' 11" x 11' 11" (3.94m x 3.63m) Window to front. Fitted wardrobes. Decorative fireplace.



WARDROBES

BEDROOM TWO

13' 10" x 12' 10" (4.22m x 3.91m) Window to rear. Fitted wardrobes













### **BEDROOM THREE**

12' 09" x 11' 08" (3.89m x 3.56m) Window to rear. Decorative fireplace.

### DIRECTIONS

From our office proceed on foot through the Five Arches and turn right onto South Parade. Follow the road for a short distance and Saltwood House will be found on the left hand side, just opposite Tenby's historic town walls.



# **FLOOR PLAN**





# **ENERGY PERFORMANCE GRAPHS**



These particulars, whilst believed to be accurate, are set out as a general outline for guidance only and do not constitute any part of an offer or contract. Intending purchasers should not rely on them as statements or representation of fact. But must satisfy themselves by inspection or otherwise as to their accuracy. No person in this firm's employment has the authority to make or give any representation or warranty in respect of the property.