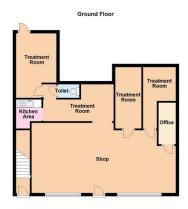

hand basin. Walk in large shower with electric shower. Loft hatch. Part ceramic tiled walls and bathroom wooden flooring



# **BATHROOM REVERSE VIEW**





SECOND FLOOR LANDING Window to rear. Loft hatch. Doors to Bedrooms

# MASTER BEDROOM

12' 11" x 11' 11" (3.94m x 3.63m) Window to front. Fitted wardrobes. Decorative fireplace.



WARDROBES

BEDROOM TWO

13' 10" x 12' 10" (4.22m x 3.91m) Window to rear. Fitted wardrobes













### **BEDROOM THREE**

12' 09" x 11' 08" (3.89m x 3.56m) Window to rear. Decorative fireplace.

### DIRECTIONS

From our office proceed on foot through the Five Arches and turn right onto South Parade. Follow the road for a short distance and Saltwood House will be found on the left hand side, just opposite Tenby's historic town walls.



# **FLOOR PLAN**





# **ENERGY PERFORMANCE GRAPHS**



These particulars, whilst believed to be accurate, are set out as a general outline for guidance only and do not constitute any part of an offer or contract. Intending purchasers should not rely on them as statements or representation of fact. But must satisfy themselves by inspection or otherwise as to their accuracy. No person in this firm's employment has the authority to make or give any representation or warranty in respect of the property.