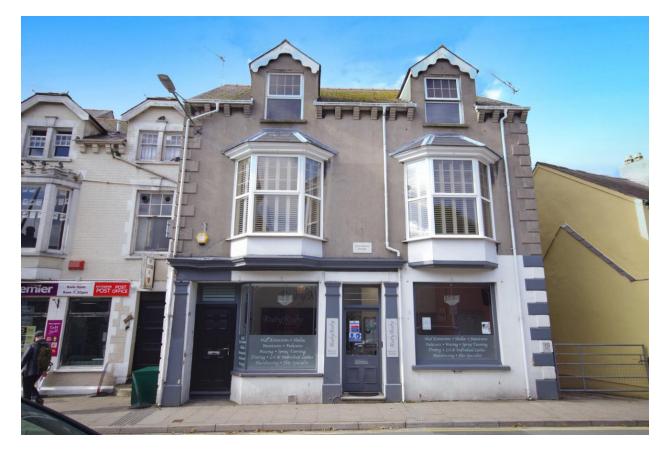

Saltwood House, South Parade, Tenby PRICE REDUCED TO SELL OFFERS IN REGION OF £625,000

- Semi-Detached House
- Three Bedrooms, Bathroom & Cloakroom
- Includes Commercial Space Below
- Rare Opportunity

- In Tenby Town
- Custom Window Shutters
- Private Outside Space with Storage Under
- EPC: Flat D
  Shop D

### THE PROPERTY

A rare opportunity to purchase a substantial freehold Semi-Detached House on South Parade in Tenby. The property benefits from a large Three Bedroom Maisonette and also a commercial premises below, currently with a tenant in place running a successful beauty salon. The spacious accommodation comprises of Lounge, Dining Room, Kitchen, Three Bedrooms, Bathroom, Utility Room and Cloakroom. In addition there is also access to a suntrap private patio area with space for outside dining and a large storage area underneath, gas fired central heating and Thomas Sanderson bespoke shutters on the bay windows. The property has views over the town walls towards St Marys church and feels very light and airy. Viewing is highly recommended