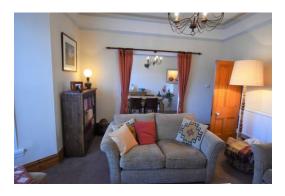

### LOUNGE/ DINING ROOM

Bright airy space with large opening between lounge and dining room. Two full size bay windows with Thomas Sanderson bespoke shutters which allow views over the town wall towards St Marys Church. Lovely high ceilings.