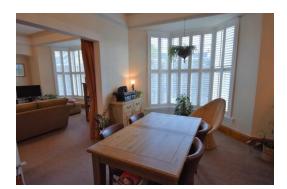

### DINING ROOM

17' 10" x 11' 08" (5.44m x 3.56m) Space for large dining table and chairs Saltwood House, South Parade (continued)

### DINING ROOM REVERSE VIEW