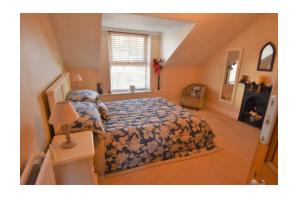

### **BEDROOM THREE**

12' 09" x 11' 08" (3.89m x 3.56m) Window to rear. Decorative fireplace.