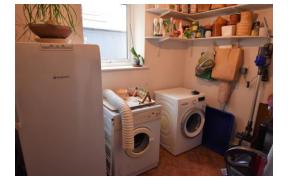

### UTILTITY ROOM

Window to rear. Space and connection for washing machine, fridge freezer and tumble dryer.

Frosted window to side. WC. Wash hand basin.