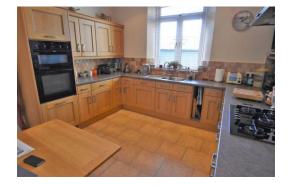

### **KITCHEN**

12' 09" x 11' 07" (3.89m x 3.53m) Window to rear. Large kitchen with space for dining table and chairs. Range of base and wall kitchen cupboards with matching work top. Neff eye level double oven. Five ring gas hob with extractor over. 1.5 stainless steel sink and drainer. Integrated fridge. Integrated dish washer. Ceramic tiled flooring and part tiled walls.