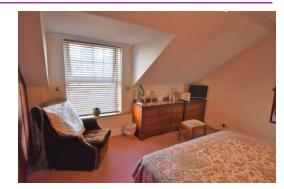

### **BEDROOM THREE**

12' 09" x 11' 08" (3.89m x 3.56m) Window to rear. Decorative fireplace.