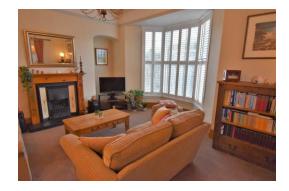

### LOUNGE

16' 08" x 15' 08" (5.08m x 4.78m) Gas fire with wooden surround and ceramic hearth. Alcove either side of chimney breast.

# LOUNGE REVERSE VIEW