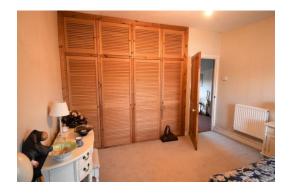

# MASTER BEDROOM

12' 11" x 11' 11" (3.94m x 3.63m) Window to front. Fitted wardrobes. Decorative fireplace.

WARDROBES

BEDROOM TWO

13' 10" x 12' 10" (4.22m x 3.91m) Window to rear. Fitted wardrobes