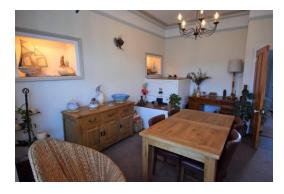

### LOUNGE/ DINING ROOM

Bright airy space with large opening between lounge and dining room. Two full size bay windows with Thomas Sanderson bespoke shutters which allow views over the town wall towards St Marys Church. Lovely high ceilings.

### LOUNGE

16' 08" x 15' 08" (5.08m x 4.78m) Gas fire with wooden surround and ceramic hearth. Alcove either side of chimney breast.

### DINING ROOM

17' 10" x 11' 08" (5.44m x 3.56m) Space for large dining table and chairs Saltwood House, South Parade (continued)