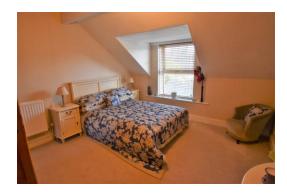

# MASTER BEDROOM

12' 11" x 11' 11" (3.94m x 3.63m) Window to front. Fitted wardrobes. Decorative fireplace.

WARDROBES

BEDROOM TWO

13' 10" x 12' 10" (4.22m x 3.91m) Window to rear. Fitted wardrobes