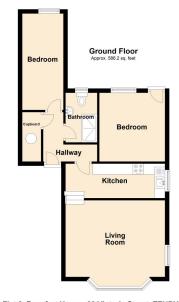

Situated yards from the South Beach, this ground floor apartment benefits from stunning sea views towards Caldey Island and Giltar Point from the front, and beautifully presented accommodation comprising Hallway, Lounge/Kitchen/Diner, Shower Room and Two Bedrooms. At the rear is a private enclosed garden with steps up to a paved patio - a lovely space to socialise and relax. The property is ideally located to enjoy the lovely sandy beaches, working harbour, shops and amenities, all of which are within a stones throw.