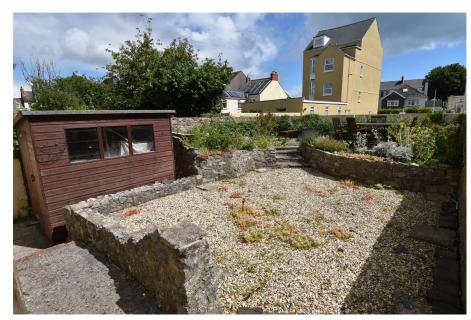

Situated yards from the South Beach, this ground floor apartment benefits from stunning sea views towards Caldey Island and Giltar Point from the front, and beautifully presented accommodation comprising Hallway, Lounge/Kitchen/Diner, Shower Room and Two Bedrooms. At the rear is a private enclosed garden with steps up to a paved patio - a lovely space to socialise and relax. The property is ideally located to enjoy the lovely sandy beaches, working harbour, shops and amenities, all of which are within a stones throw.