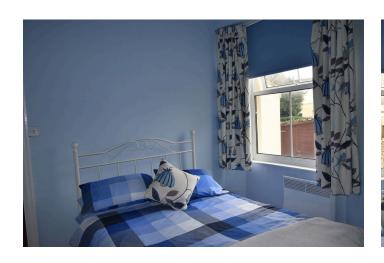

#### **BEDROOM 1**

11' 04" x 10' 00" (3.45m x 3.05m)

Window and timber door to rear giving access to the private garden.

### **BEDROOM 2**

14' 03" x 6' 02" (4.34m x 1.88m)

Window to rear.