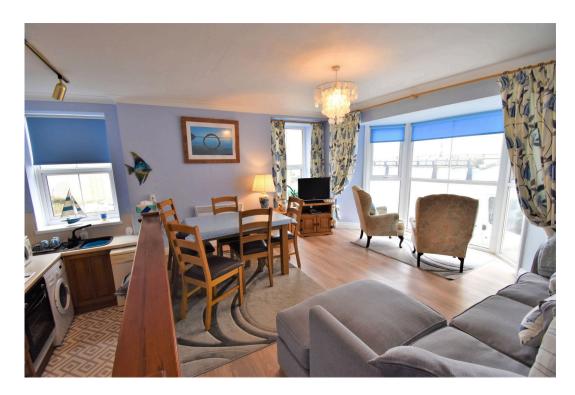

### LOUNGE/KITCHEN/DINER

20' 03" x 15' 10" (6.17m x 4.83m)

Full height bay window to front with stunning views over Tenby's iconic South Beach towards Caldey Island and Giltar Point. This spacious room is double aspect with two further windows to the side allowing the room to flood with natural light.