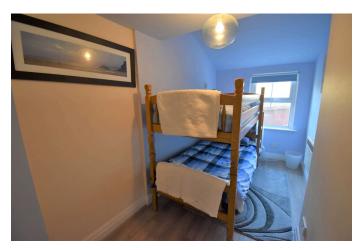

all of which are within a stones throw.











### LOUNGE/KITCHEN/DINER

20' 03" x 15' 10" (6.17m x 4.83m)

Full height bay window to front with stunning views over Tenby's iconic South Beach towards Caldey Island and Giltar Point. This spacious room is double aspect with two further windows to the side allowing the room to flood with natural light.

#### **BEDROOM 1**

11' 04" x 10' 00" (3.45m x 3.05m)

Window and timber door to rear giving access to the private garden.

### **BEDROOM 2**

14' 03" x 6' 02" (4.34m x 1.88m)

Window to rear.









# **SHOWER ROOM**

8' 00" x 5' 06" (2.44m x 1.68m)

Frosted window to rear. Fitted with matching suite comprising WC and pedestal wash hand basin. Electric shower in glazed enclosure. Shaver point. Fully tiled walls. Laminate flooring.















Flat 2, Beaufort House, 38 Victoria Street, TENBY