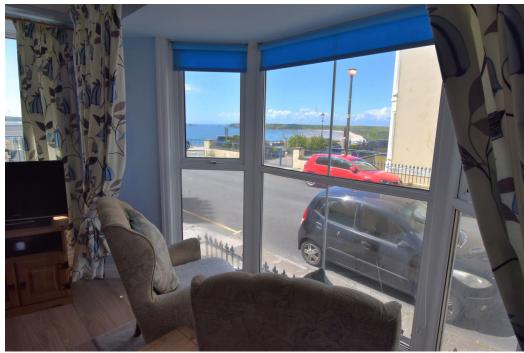

### LOUNGE/KITCHEN/DINER

20' 03" x 15' 10" (6.17m x 4.83m)

Full height bay window to front with stunning views over Tenby's iconic South Beach towards Caldey Island and Giltar Point. This spacious room is double aspect with two further windows to the side allowing the room to flood with natural light.