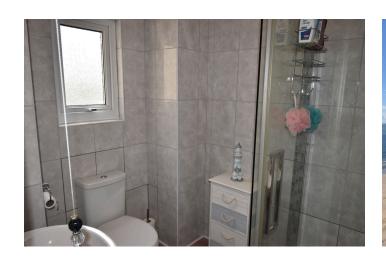

# **SHOWER ROOM**

8' 00" x 5' 06" (2.44m x 1.68m)

Frosted window to rear. Fitted with matching suite comprising WC and pedestal wash hand basin. Electric shower in glazed enclosure. Shaver point. Fully tiled walls. Laminate flooring.