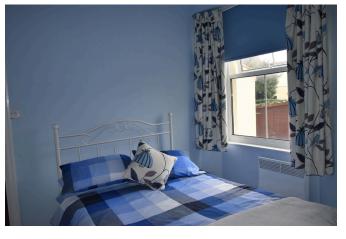

#### **BEDROOM 1**

11' 04" x 10' 00" (3.45m x 3.05m)

Window and timber door to rear giving access to the private garden.