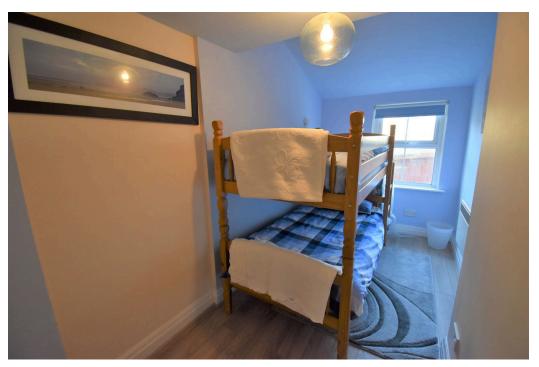

hower Room and Two Bedrooms. At the rear is a private enclosed garden with steps up to a paved patio - a lovely space to socialise and relax. The property is ideally located to enjoy the lovely sandy beaches, working harbour, shops and amenities, all of which are within a stones throw.











### LOUNGE/KITCHEN/DINER

20' 03" x 15' 10" (6.17m x 4.83m)

Full height bay window to front with stunning views over Tenby's iconic South Beach towards Caldey Island and Giltar Point. This spacious room is double aspect with two further windows to the side allowing the room to flood with natural light.

#### **BEDROOM 1**

11' 04" x 10' 00" (3.45m x 3.05m)

Window and timber door to rear giving access to the private garden.

### **BEDROOM 2**

14' 03" x 6' 02" (4.34m x 1.88m)

Window to rear.









# **SHOWER ROOM**

8' 00" x 5' 06" (2.44m x 1.68m)

Frosted window to rear. Fitted with matching suite comprising WC and pedestal wash hand basin. Electric shower in glazed enclosure. Shaver point. Fully tiled walls. Laminate flooring.















Flat 2, Beaufort House, 38 Victoria Street, TENBY