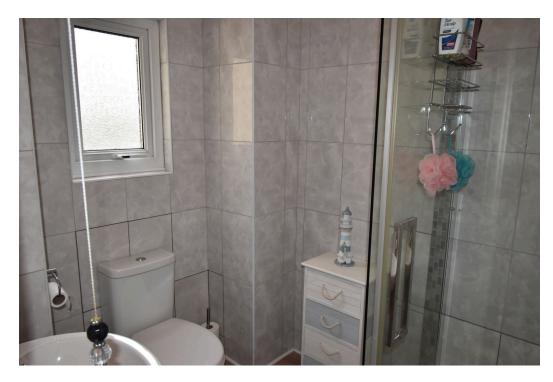

# **SHOWER ROOM**

8' 00" x 5' 06" (2.44m x 1.68m)

Frosted window to rear. Fitted with matching suite comprising WC and pedestal wash hand basin. Electric shower in glazed enclosure. Shaver point. Fully tiled walls. Laminate flooring.