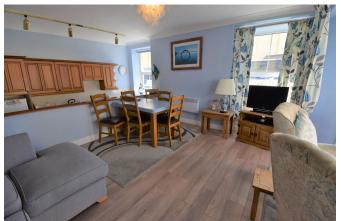

### LOUNGE/KITCHEN/DINER

20' 03" x 15' 10" (6.17m x 4.83m)

Full height bay window to front with stunning views over Tenby's iconic South Beach towards Caldey Island and Giltar Point. This spacious room is double aspect with two further windows to the side allowing the room to flood with natural light.