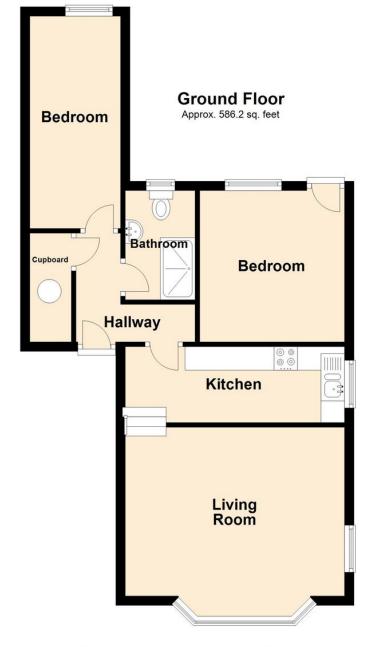

# Flat 2 Beaufort House, 38 Victoria Street

Situated yards from the South Beach, this ground floor apartment benefits from stunning sea views towards Caldey Island and Giltar Point from the front, and beautifully presented accommodation comprising Hallway, Lounge/Kitchen/Diner, Shower Room and Two Bedrooms. At the rear is a private enclosed garden with steps up to a paved patio - a lovely space to socialise and relax. The property is ideally located to enjoy the lovely sandy beaches, working harbour, shops and amenities, all of which are within a stones throw.

### LOUNGE/KITCHEN/DINER

20' 03" x 15' 10" (6.17m x 4.83m)

Full height bay window to front with stunning views over Tenby's iconic South Beach towards Caldey Island and Giltar Point. This spacious room is double aspect with two further windows to the side allowing the room to flood with natural light.

#### **BEDROOM 1**

11' 04" x 10' 00" (3.45m x 3.05m)

Window and timber door to rear giving access to the private garden.

### **BEDROOM 2**

14' 03" x 6' 02" (4.34m x 1.88m)

Window to rear.

# **SHOWER ROOM**

8' 00" x 5' 06" (2.44m x 1.68m)

Frosted window to rear. Fitted with matching suite comprising WC and pedestal wash hand basin. Electric shower in glazed enclosure. Shaver point. Fully tiled walls. Laminate flooring.