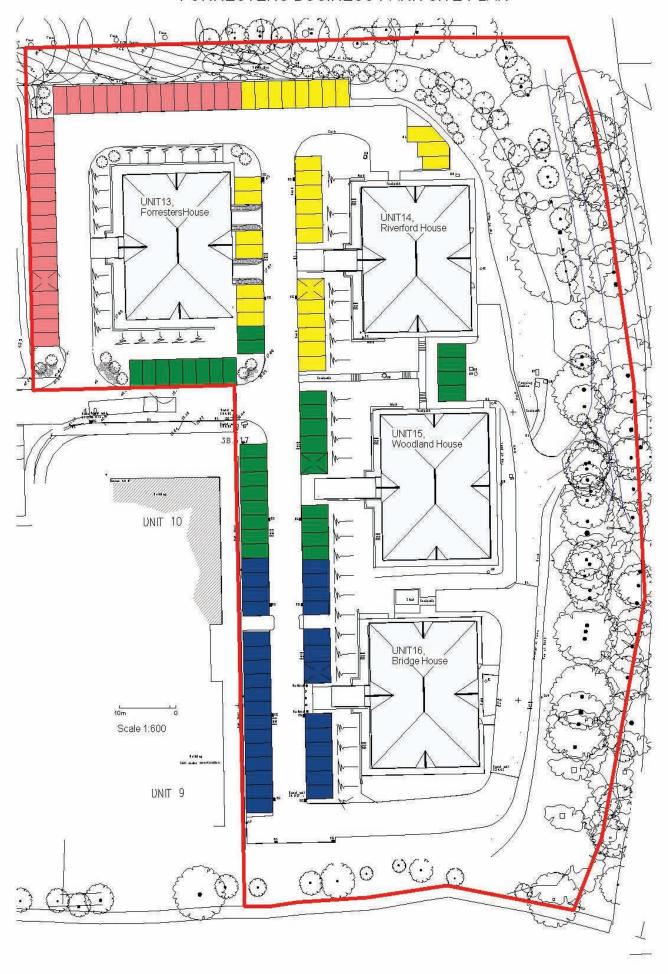

s
- Carpeting
- Under floor power boxes
- Perimeter trunking
- Category II lighting
- Suspended ceilings
- Compliant to DDA standards
- IT infrastructure

## ACCOMMODATION

Each floor can be sub-divided which allows the buildings to be occupied by way of individual office suites, per floor, or as a whole.

## TENURE

The accommodation is available on a leasehold basis on new full repairing and insuring terms to be agreed.

# TERMS

A new lease to be granted on terms to be agreed.

# SERVICE CHARGE

A service charge will be applicable for the maintenance of building common areas in the event that the buildings are multi-let.

# LEGAL COSTS

Each party to be responsible for their own legal costs.

## VAT

All figures quoted will be subject to VAT.



#### FORRESTERS BUSINESS PARK SITE PLAN



## FORRESTERS OFFICE COMPLEX

## **TENANT PORTFOLIO**

## **BRIDGE HOUSE**

| Office   | Tenant                 | Area<br>Sqft | Nature of Business                  |
|----------|------------------------|--------------|-------------------------------------|
|          |                        |              |                                     |
| SUITE B1 | Atkins Rail PLC        | 4130         | Global Railway Engineering Company. |
| SUITE B2 | Footwork Solutions Ltd | 734          | Website Designers.                  |
| SUITE B3 | AVAILABLE              | 966          |                                     |
| SUITE B4 | AVAILABLE              | 1374         |                                     |
| SUITE B5 | AVAILABLE              | 195          |