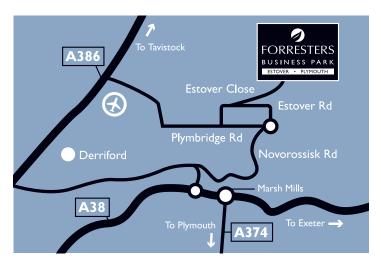

## LOCATION

Forresters Business Park is located in the Estover region of Plymouth with very good access to the main A38 and Marsh Mills Roundabout. Plymouth Airport is approximately 1 mile away with Plymouth City Centre 10 minutes drive.

The office complex borders Plymbridge Woods and the Dartmoor National Park and is within a five minute bus ride from the Local Authority 'Park and Ride' bus station at the George Junction, which offers free parking with shuttle buses departing every 15 minutes.