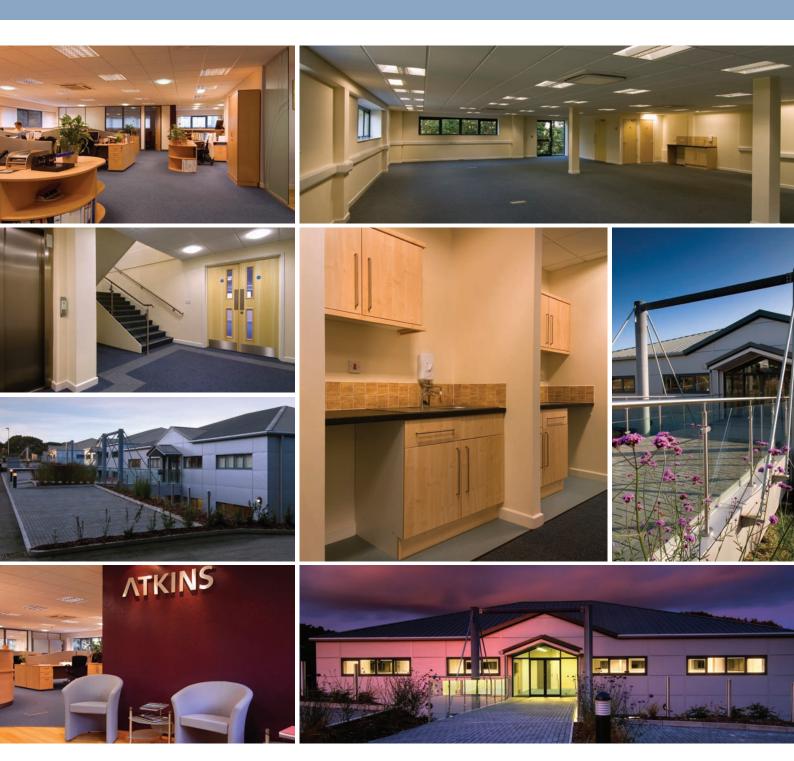

# DESCRIPTION

All units provide high quality office buildings set in a landscaped environment utilising a unique glazed bridge link that leads into the common area entrance of each.

All buildings have been designed to be suitable for a single user or shared multi-let occupancy, with each suite having its own kitchenette facilities and WCs, providing excellent independent self-contained accommodation.

Along with the above facilities, each building includes the following specification:

- Open plan accommodation
- Air conditioning
- Lift access
- Carpeting
- Under floor power boxes
- Perimeter trunking
- Category II lighting
- Suspended ceilings
- Compliant to DDA standards
- IT infrastructure