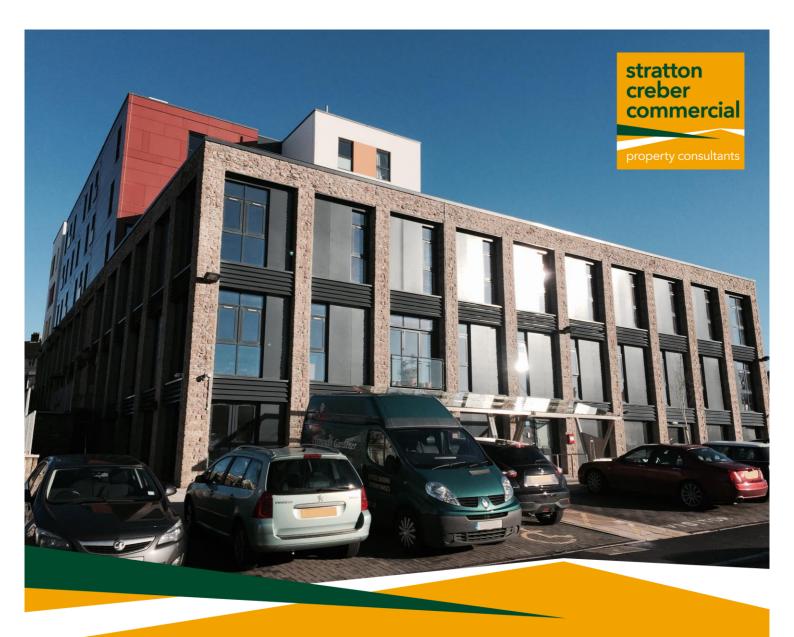

# To Let

Modern built office suite

Size: 290 sq m (3,121 sq ft)

The Beacon, North Prospect

Road, Plymouth PL2 2ND

42 On-site parking spaces

Rent: £9.50 psf

Viewing by prior appointment with Chris Ryland or Gavin Sagar

## **Location & Description**

The beacon is a flagship mixed-use building at the heart of North Prospect regeneration scheme carried out by Plymouth Community Homes. The location is to the north-west of the Plymouth City Centre.

The Beacon comprises of three floors of commercial accommodation which include office premises, public library, retail space, Lark Children Centre and Community space. There are three floors of residential accommodation above comprising 39 flats.