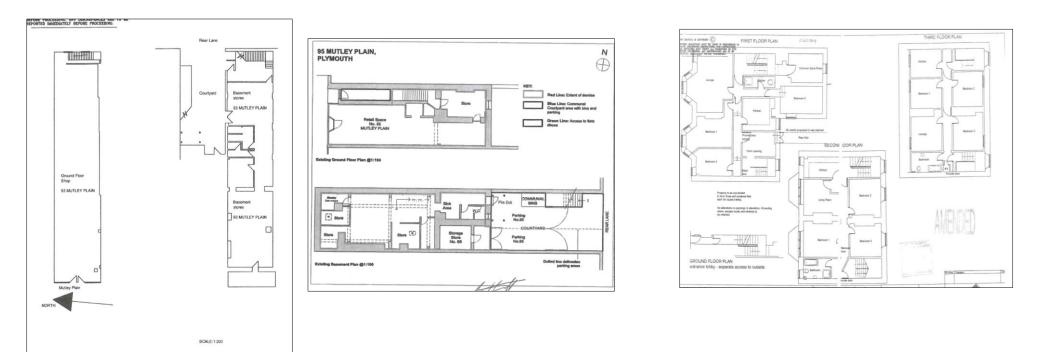

### DESCRIPTION

Two well located retail units on Mutley Plain, one let to Childrens Hospice South West and the other to Moo Music, a local independent soft play café for young children and their parents. Both the commercial units comprise a ground floor and basement. The upper floors consist of three spacious flats, one flat located on each level, currently fully occupied with an established income which is set to increase from August/September 2024. The building is well maintained throughout with each of the commercial tenants on full repairing lease terms. The upper floors are accessed via a staircase and entrance located immediately next to Moo Music.

## **ACCOMMODATION**

All areas and dimensions are approximate and are measured on a net internalbasis unless otherwise stated.

| Description     | Sq ft   | Sq.m   |
|-----------------|---------|--------|
| 93 Mutley Plain | 3162.03 | 293.76 |
| 95 Mutley Plain | 1591.24 | 147.83 |