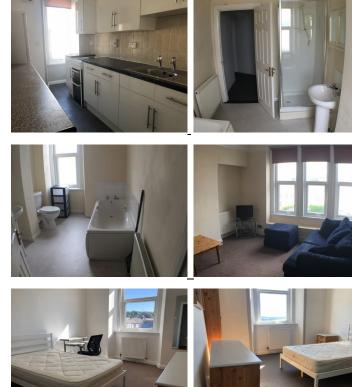

### DESCRIPTION

Two well located retail units on Mutley Plain, one let to Childrens Hospice South West and the other to Moo Music, a local independent soft play café for young children and their parents. Both the commercial units comprise a ground floor and basement. The upper floors consist of three spacious flats, one flat located on each level, currently fully occupied with an established income which is set to increase from August/September 2024. The building is well maintained throughout with each of the commercial tenants on full repairing lease terms. The upper floors are accessed via a staircase and entrance located immediately next to Moo Music.