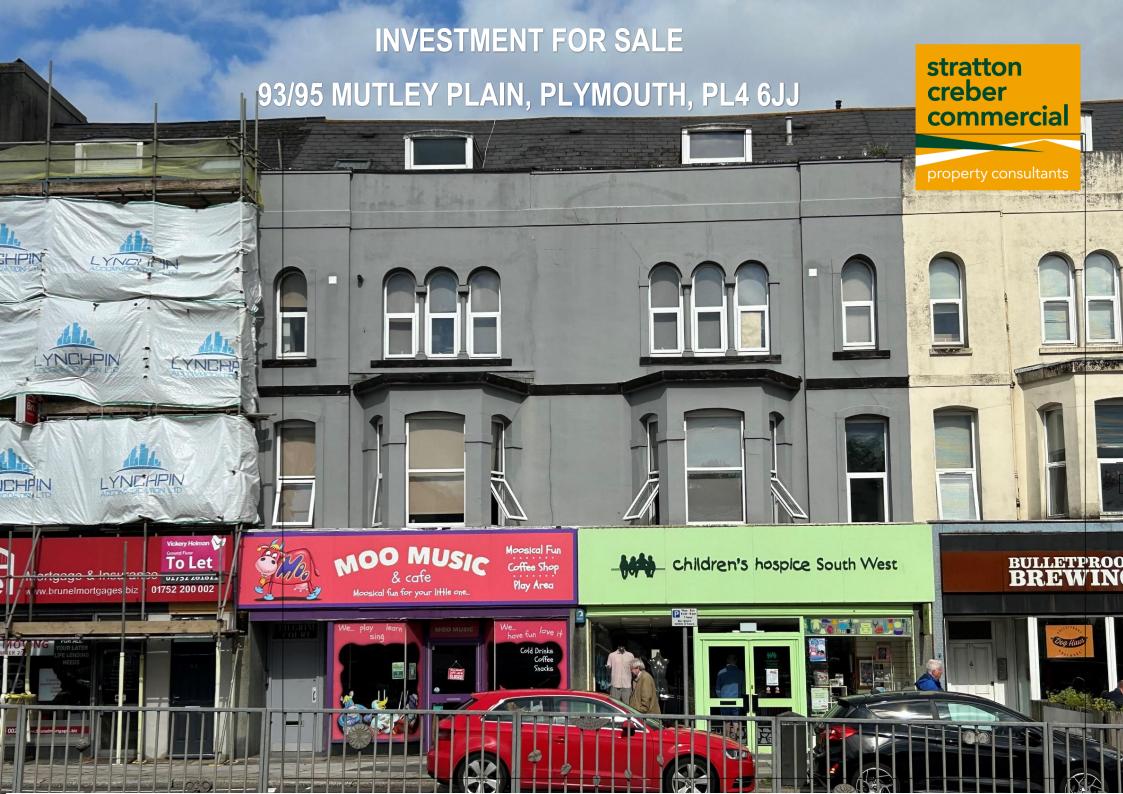

### **INVESTMENT SUMMARY**

- Mixed use commercial investment arranged over five levels
- Two commercial units with residential upper floors
- Mainly let to students on the upper floors
- Conveniently located on Mutley Plain with easy access to the city centre
- Combined annual income £92,500 rising in August 2024
- Asking price £875,000.00 reflecting a gross yield of 10.5%

### DESCRIPTION

Two well located retail units on Mutley Plain, one let to Childrens Hospice South West and the other to Moo Music, a local independent soft play café for young children and their parents. Both the commercial units comprise a ground floor and basement. The upper floors consist of three spacious flats, one flat located on each level, currently fully occupied with an established income which is set to increase from August/September 2024. The building is well maintained throughout with each of the commercial tenants on full repairing lease terms. The upper floors are accessed via a staircase and entrance located immediately next to Moo Music.