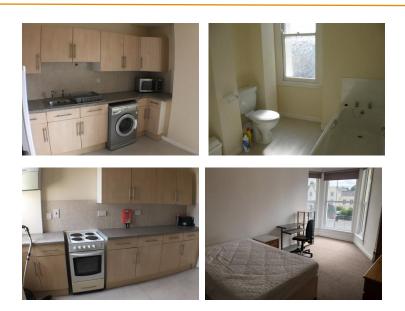

### DESCRIPTION

Two well located retail units on Mutley Plain, one let to Childrens Hospice South West and the other to Moo Music, a local independent soft play café for young children and their parents. Both the commercial units comprise a ground floor and basement. The upper floors consist of three spacious flats, one flat located on each level, currently fully occupied with an established income which is set to increase from August/September 2024. The building is well maintained throughout with each of the commercial tenants on full repairing lease terms. The upper floors are accessed via a staircase and entrance located immediately next to Moo Music.

## **TENANCIES**

| Unit                                             | Lease date                | Rent           |
|--------------------------------------------------|---------------------------|----------------|
| 93 Mutley Plain – Let to<br>Childrens Hospice SW | 25.12.22 – 10 year lease  | £21000.00 pa   |
| 95 Mutley Plain – Let to<br>Moo Music Ltd        | 20.12.2023 – 5 year lease | £14000.00 pa   |
| Flat 1                                           | 01.09.23 - 16.08.24       | £543.37 pcm x3 |
|                                                  | 02.09.24 - 16.08.25       | £543.47 pcm x3 |
| Flat 2                                           | 1.08.23 - 31.07.24        | £534.00 pcm x3 |
|                                                  | 1.8.24- 16.8.25           | £801.00 pcm x2 |
| Flat 3                                           | 01.09.23 - 16.08.24       | £521.71 pcm x3 |
|                                                  | 02.09.24 - 16.08.25       | £521.42 pcm x3 |