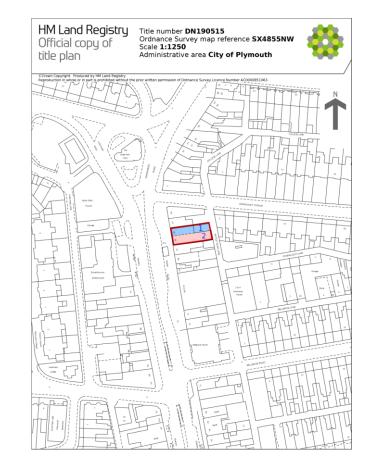

## **ACCOMMODATION**

All areas and dimensions are approximate and are measured on a net internalbasis unless otherwise stated.

| Description     | Sq ft   | Sq.m   |
|-----------------|---------|--------|
| 93 Mutley Plain | 3162.03 | 293.76 |
| 95 Mutley Plain | 1591.24 | 147.83 |