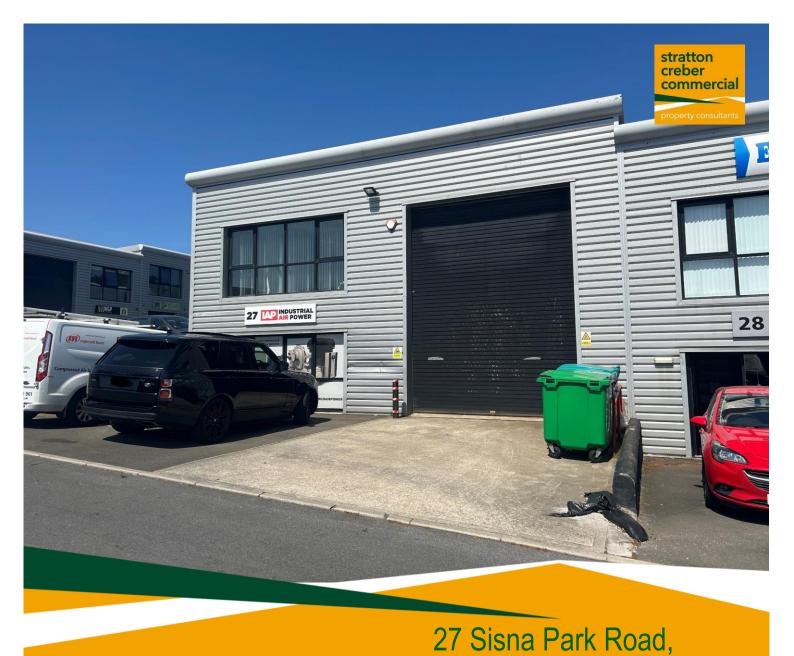

## Location & Description

Estover is a popular business / industrial area located approximately 5 miles north of the city centre. It is approximately  $1\frac{1}{2}$  miles from the A38 Devon Expressway. Sisna Park is recognised as one of the most popular modern business parks in Plymouth.

The premises comprises a new semi detached, light industrial / warehouse unit with parking to the front. The property is modern steel portal frame to a rolled aluminium roof, plastic insulated aluminium claddings and a power floated concrete floor. The subject unit has been partially fitted out to provide a showroom / office area to the front of the ground floor accommodation with a mezzanine storage area approached via an internal staircase. The property benefits from B1 (light industrial/office), B2 (general industrial) and B8 (storage and distribution uses.