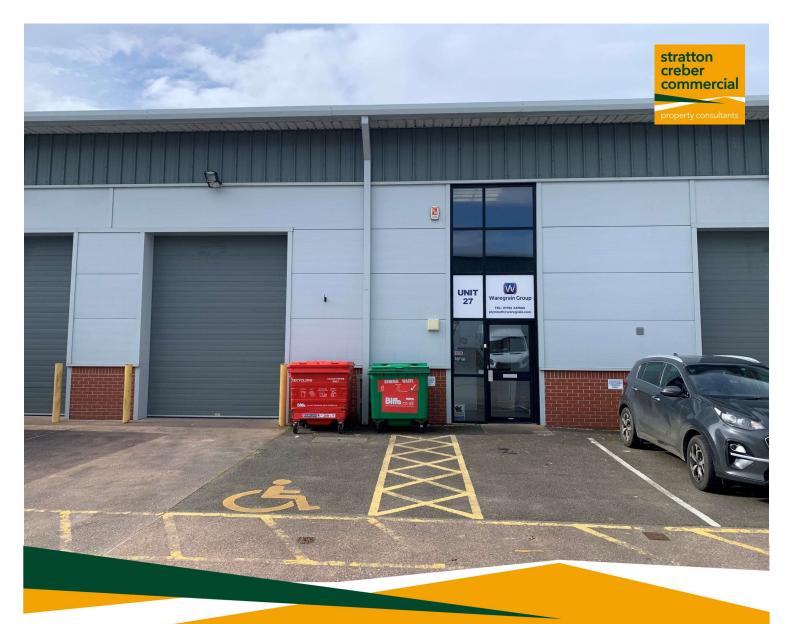

# For Sale

27 Plympton Park, Bell Close, Plympton, Plymouth, PL7 4FD

Modern industrial / warehouse unit

Convenient location close to major link roads

Total unit size: 220.73 sq m / 2,376 sq ft

5 allocated parking spaces

We are delighted to offer to the market this modern industrial / warehouse unit located on Bell Close comprising an open plan warehouse with kitchen and WC facilities. There are five allocated parking spaces with the unit.