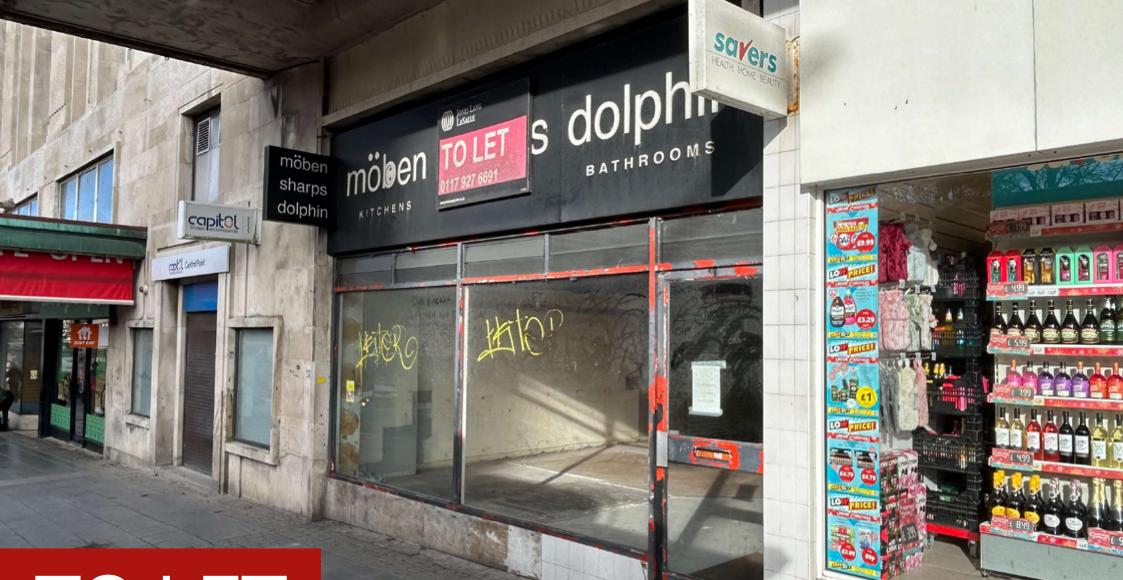

## 64 Royal Parade, Plymouth, PL1 1DZ

- Prominent Ground Floor retail premises
- With lower ground floor ancillary storage
- Strong potential for Coffee / Café uses
- Nearby retailers include Cex, Poundland and Savers

#### Description

The premises is situated in the heart of Plymouth City Centre's retail core in the pedestrianised part of ArmadaWay.