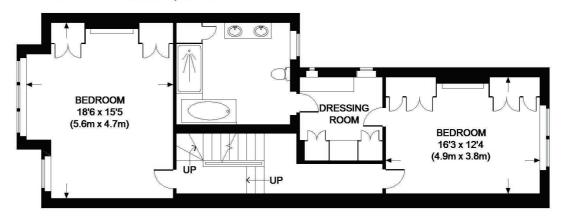

### **ROSSDALE ROAD, SW15**

SECOND FLOOR FIRST FLOOR

LOWER GROUND FLOOR

APPROXIMATE GROSS INTERNAL AREA =

LOWER GROUND FLOOR = 144 SQ. FT. (13.4 SQ. M.) GROUND FLOOR = 927 SQ. FT. (86.1 SQ. M.)

FIRST FLOOR = 805 SQ. FT. (74.8 SQ. M.) SECOND FLOOR = 579 SQ. FT. (53.8 SQ. M.)

TOTAL = 2455 SQ. FT. (228.1 SQ. M.)

This plan is for layout guidance only. Not drawn to scale unless stated. Windows & door openings are approximate. Whilst every care is taken in the preparation of this plan, please check all dimensions, shapes & compass bearings before making any decisions reliant upon them. Please be advised that Hamptons International / our agents have not seen or reviewed any building regulations or planning permission in relation to works carried out to the property.