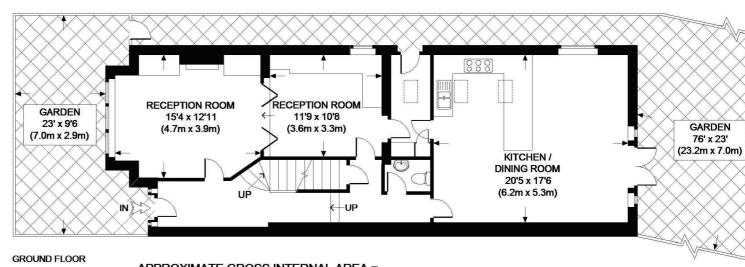

### **ROSSDALE ROAD, SW15**

SECOND FLOOR FIRST FLOOR

LOWER GROUND FLOOR

APPROXIMATE GROSS INTERNAL AREA =

LOWER GROUND FLOOR = 144 SQ. FT. (13.4 SQ. M.) GROUND FLOOR = 927 SQ. FT. (86.1 SQ. M.)

FIRST FLOOR = 805 SQ. FT. (74.8 SQ. M.) SECOND FLOOR = 579 SQ. FT. (53.8 SQ. M.)

TOTAL = 2455 SQ. FT. (228.1 SQ. M.)

This plan is for layout guidance only. Not drawn to scale unless stated. Windows & door openings are approximate. Whilst every care is taken in the preparation of this plan, please check all dimensions, shapes & compass bearings before making any decisions reliant upon them. Please be advised that Hamptons International / our agents have not seen or reviewed any building regulations or planning permission in relation to works carried out to the property.