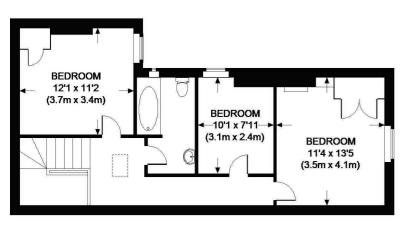

### **ROSSDALE ROAD, SW15**

SECOND FLOOR FIRST FLOOR

LOWER GROUND FLOOR

APPROXIMATE GROSS INTERNAL AREA =

LOWER GROUND FLOOR = 144 SQ. FT. (13.4 SQ. M.) GROUND FLOOR = 927 SQ. FT. (86.1 SQ. M.)

FIRST FLOOR = 805 SQ. FT. (74.8 SQ. M.) SECOND FLOOR = 579 SQ. FT. (53.8 SQ. M.)

TOTAL = 2455 SQ. FT. (228.1 SQ. M.)

This plan is for layout guidance only. Not drawn to scale unless stated. Windows & door openings are approximate. Whilst every care is taken in the preparation of this plan, please check all dimensions, shapes & compass bearings before making any decisions reliant upon them. Please be advised that Hamptons International / our agents have not seen or reviewed any building regulations or planning permission in relation to works carried out to the property.