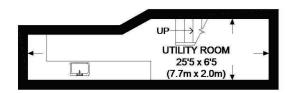

### **ROSSDALE ROAD, SW15**

SECOND FLOOR FIRST FLOOR

LOWER GROUND FLOOR

APPROXIMATE GROSS INTERNAL AREA =

LOWER GROUND FLOOR = 144 SQ. FT. (13.4 SQ. M.) GROUND FLOOR = 927 SQ. FT. (86.1 SQ. M.)

FIRST FLOOR = 805 SQ. FT. (74.8 SQ. M.) SECOND FLOOR = 579 SQ. FT. (53.8 SQ. M.)

TOTAL = 2455 SQ. FT. (228.1 SQ. M.)

This plan is for layout guidance only. Not drawn to scale unless stated. Windows & door openings are approximate. Whilst every care is taken in the preparation of this plan, please check all dimensions, shapes & compass bearings before making any decisions reliant upon them. Please be advised that Hamptons International / our agents have not seen or reviewed any building regulations or planning permission in relation to works carried out to the property.