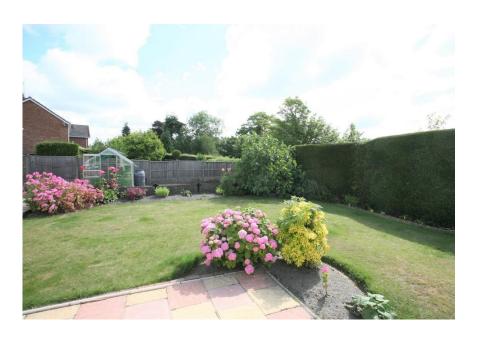

## **OUTSIDE**

At the front, tarmac parking and turning with to the rear a private lawned garden with flower beds, trees and shrubs, greenhouse, vegetable plot and large garden shed.

Garage with inspection pit, oil tank and tap.