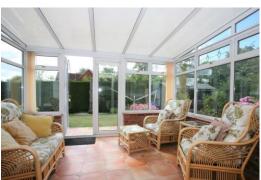

- Sunny conservatory
- Attractive private garden
- Garage and parking
- Oil central heating
- EPC Rating D

#### **SUMMARY**

Broadleas Crescent is a popular residential area less than a mile from the towns' comprehensive leisure and shopping facilities. This particular property has been a much loved home and has a delightful garden to the rear offering a good degree of privacy and a sunny conservatory. Benefits include oil central heating complemented by double glazing, the traditional feature of an open fireplace in the sitting room and great potential for modernisation and updating.

#### ACCOMMODATION

Porch. Hallway, with ladder to loft space, cupboard with hot water cylinder, cloaks storage cupboard. Two generous double bedrooms, both with fitted furniture. Shower room:- with large shower, W.C., basin and fitted cupboards. Sitting room:- with open fireplace. Dining room. Conservatory with glazed tiled floor and French doors to garden. Kitchen:-with floor and wall units, sink unit, ceramic hob with hood above, double oven, space and plumbing for appliances, oil central heating boiler. Side entrance. Cloakroom with W.C. and basin.