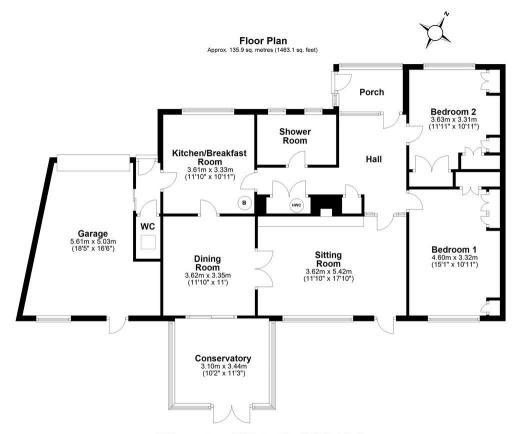

#### ACCOMMODATION

Porch. Hallway, with ladder to loft space, cupboard with hot water cylinder, cloaks storage cupboard. Two generous double bedrooms, both with fitted furniture. Shower room:- with large shower, W.C., basin and fitted cupboards. Sitting room:- with open fireplace. Dining room. Conservatory with glazed tiled floor and French doors to garden. Kitchen:-with floor and wall units, sink unit, ceramic hob with hood above, double oven, space and plumbing for appliances, oil central heating boiler. Side entrance. Cloakroom with W.C. and basin.

Total area: approx. 135.9 sq. metres (1463.1 sq. feet)