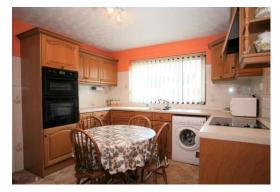

#### ACCOMMODATION

Porch. Hallway, with ladder to loft space, cupboard with hot water cylinder, cloaks storage cupboard. Two generous double bedrooms, both with fitted furniture. Shower room:- with large shower, W.C., basin and fitted cupboards. Sitting room:- with open fireplace. Dining room. Conservatory with glazed tiled floor and French doors to garden. Kitchen:-with floor and wall units, sink unit, ceramic hob with hood above, double oven, space and plumbing for appliances, oil central heating boiler. Side entrance. Cloakroom with W.C. and basin.