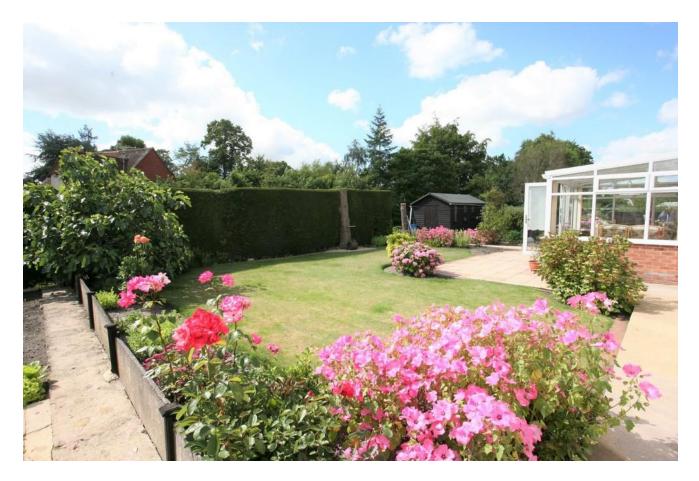

## **OUTSIDE**

At the front, tarmac parking and turning with to the rear a private lawned garden with flower beds, trees and shrubs, greenhouse, vegetable plot and large garden shed.

Garage with inspection pit, oil tank and tap.