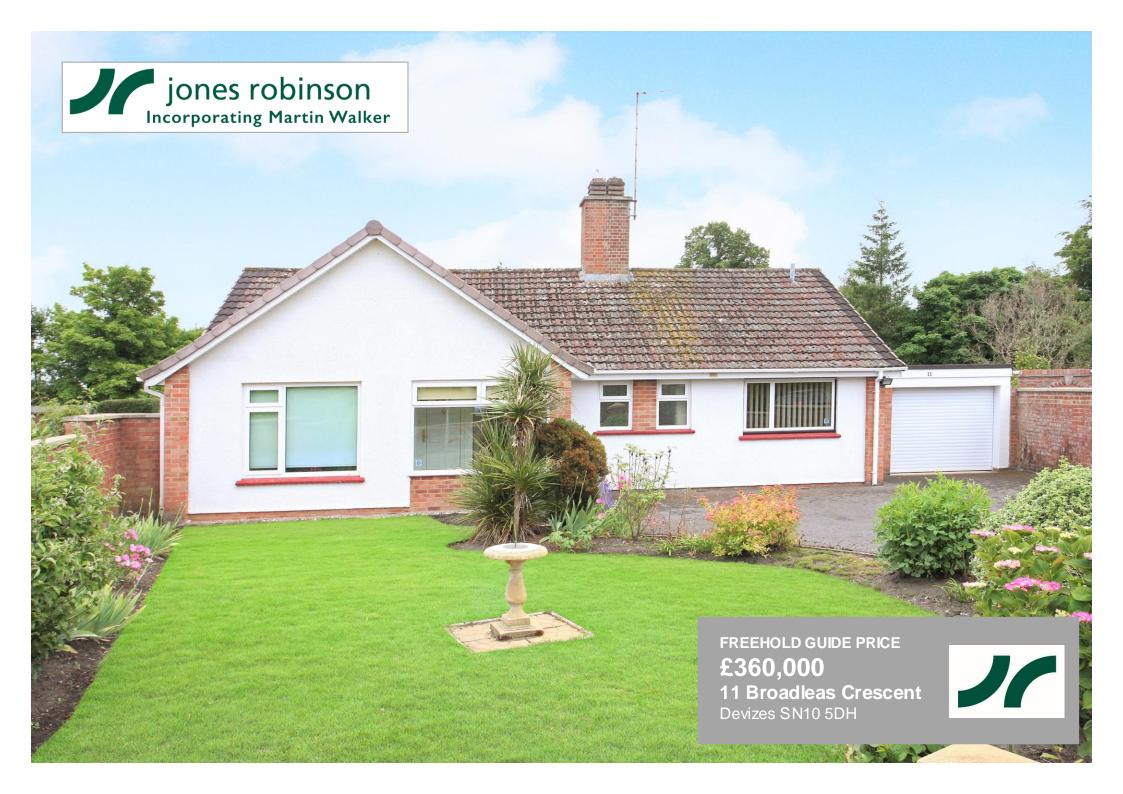

# Attractive two double bedroom detached bungalow situated in a premier location, highly prized with its mature surroundings and generous garden.

- Detached bungalow of good proportions
- Mature highly prized location
- Within easy reach of the town
- Two generous double bedrooms
- Shower room

- Sunny conservatory
- Attractive private garden
- Garage and parking
- Oil central heating
- EPC Rating D

#### **SUMMARY**

Broadleas Crescent is a popular residential area less than a mile from the towns' comprehensive leisure and shopping facilities. This particular property has been a much loved home and has a delightful garden to the rear offering a good degree of privacy and a sunny conservatory. Benefits include oil central heating complemented by double glazing, the traditional feature of an open fireplace in the sitting room and great potential for modernisation and updating.