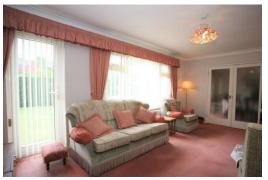

#### ACCOMMODATION

Porch. Hallway, with ladder to loft space, cupboard with hot water cylinder, cloaks storage cupboard. Two generous double bedrooms, both with fitted furniture. Shower room:- with large shower, W.C., basin and fitted cupboards. Sitting room:- with open fireplace. Dining room. Conservatory with glazed tiled floor and French doors to garden. Kitchen:-with floor and wall units, sink unit, ceramic hob with hood above, double oven, space and plumbing for appliances, oil central heating boiler. Side entrance. Cloakroom with W.C. and basin.