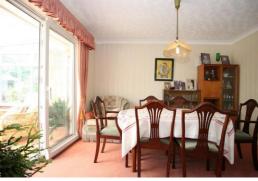

#### ACCOMMODATION

Porch. Hallway, with ladder to loft space, cupboard with hot water cylinder, cloaks storage cupboard. Two generous double bedrooms, both with fitted furniture. Shower room:- with large shower, W.C., basin and fitted cupboards. Sitting room:- with open fireplace. Dining room. Conservatory with glazed tiled floor and French doors to garden. Kitchen:-with floor and wall units, sink unit, ceramic hob with hood above, double oven, space and plumbing for appliances, oil central heating boiler. Side entrance. Cloakroom with W.C. and basin.