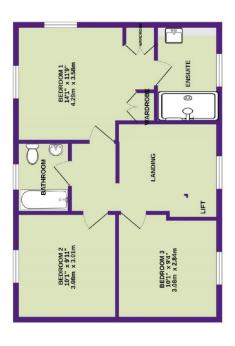

Hill End is a unique, detached property built approximately 3 years ago, situated in a quiet nothrough lane, enjoying panoramic views towards Colyton.

Discretely designed with accessibility in mind, the house has been fitted with a lift and each floor is level with no internal steps. The property benefits from high levels of insulation and underfloor heating warmed by an air source heat pump. The front door opens to a good-sized hallway which leads into an open plan living/dining/kitchen space where the eye is immediately drawn to the bi-folds and lovely outlook onto the garden and views beyond. The bespoke kitchen offers an extensive range of storage & integrated Neff appliances with an oak topped island & breakfast bar. A dining area links the kitchen with the cosy living room featuring multi-fuel stove. Upstairs, a spacious, bright landing leads to 3 double bedrooms & family bathroom, the principle bedroom has built-in wardrobes and en-suite. Views from the back of the house are lovely, taking in the tramway, the town rooftops, the church tower and countryside beyond. To the side, the view is directly over the adjoining pony field. There is ample driveway parking and a generously sized garage.

ADDITIONAL INFO: All windows are aluminium double glazed.

Residential Property Sales www.gordonandrumsby.co.uk

01297 553768 • @GordonandRumsby

1ST FLOOR 306 sq.ft. (56.3 sq.m.)

TOTAL AREA (EXCLUDING GARAGE) 124.7 SQ.M.

TOTAL FLOOR AREA : 1342sq.ft, (124.7 sq.m.) approx. Measurements are approximate. Not to scale. Illustrative purposes only Made with Metropix ©2024