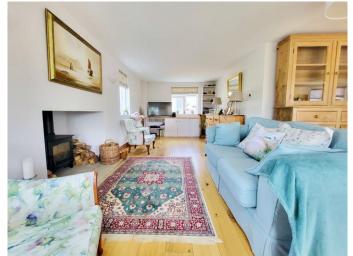

Hill End is a unique, detached property built approximately 3 years ago, situated in a quiet nothrough lane, enjoying panoramic views towards Colyton.

Discretely designed with accessibility in mind, the house has been fitted with a lift and each floor is level with no internal steps. The property benefits from high levels of insulation and underfloor heating warmed by an air source heat pump. The front door opens to a good-sized hallway which leads into an open plan living/dining/kitchen space where the eye is immediately drawn to the bi-folds and lovely outlook onto the garden and views beyond. The bespoke kitchen offers an extensive range of storage & integrated Neff appliances with an oak topped island & breakfast bar. A dining area links the kitchen with the cosy living room featuring multi-fuel stove. Upstairs, a spacious, bright landing leads to 3 double bedrooms & family bathroom, the principle bedroom has built-in wardrobes and en-suite. Views from the back of the house are lovely, taking in the tramway, the town rooftops, the church tower and countryside beyond. To the side, the view is directly over the adjoining pony field. There is ample driveway parking and a generously sized garage.