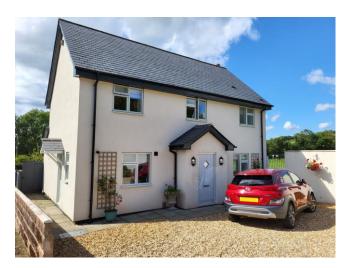

Hill End is a unique, detached property built approximately 3 years ago, situated in a quiet nothrough lane, enjoying panoramic views towards Colyton.

Discretely designed with accessibility in mind, the house has been fitted with a lift and each floor is level with no internal steps. The property benefits from high levels of insulation and underfloor heating warmed by an air source heat pump. The front door opens to a good-sized hallway which leads into an open plan living/dining/kitchen space where the eye is immediately drawn to the bi-folds and lovely outlook onto the garden and views beyond. The bespoke kitchen offers an extensive range of storage & integrated Neff appliances with an oak topped island & breakfast bar. A dining area links the kitchen with the cosy living room featuring multi-fuel stove. Upstairs, a spacious, bright landing leads to 3 double bedrooms & family bathroom, the principle bedroom has built-in wardrobes and en-suite. Views from the back of the house are lovely, taking in the tramway, the town rooftops, the church tower and countryside beyond. To the side, the view is directly over the adjoining pony field. There is ample driveway parking and a generously sized garage.