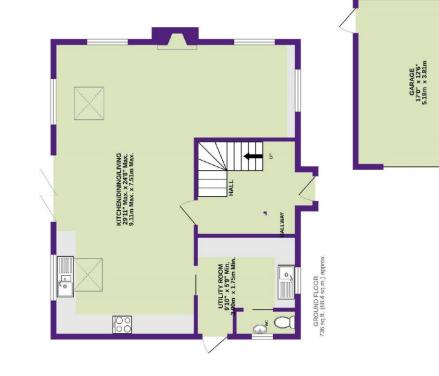

Hill End is a unique, detached property built approximately 3 years ago, situated in a quiet nothrough lane, enjoying panoramic views towards Colyton.

Discretely designed with accessibility in mind, the house has been fitted with a lift and each floor is level with no internal steps. The property benefits from high levels of insulation and underfloor heating warmed by an air source heat pump. The front door opens to a good-sized hallway which leads into an open plan living/dining/kitchen space where the eye is immediately drawn to the bi-folds and lovely outlook onto the garden and views beyond. The bespoke kitchen offers an extensive range of storage & integrated Neff appliances with an oak topped island & breakfast bar. A dining area links the kitchen with the cosy living room featuring multi-fuel stove. Upstairs, a spacious, bright landing leads to 3 double bedrooms & family bathroom, the principle bedroom has built-in wardrobes and en-suite. Views from the back of the house are lovely, taking in the tramway, the town rooftops, the church tower and countryside beyond. To the side, the view is directly over the adjoining pony field. There is ample driveway parking and a generously sized garage.

TOTAL FLOOR AREA : 1342sq.ft, (124.7 sq.m.) approx. Measurements are approximate. Not to scale. Illustrative purposes only Made with Metropix ©2024