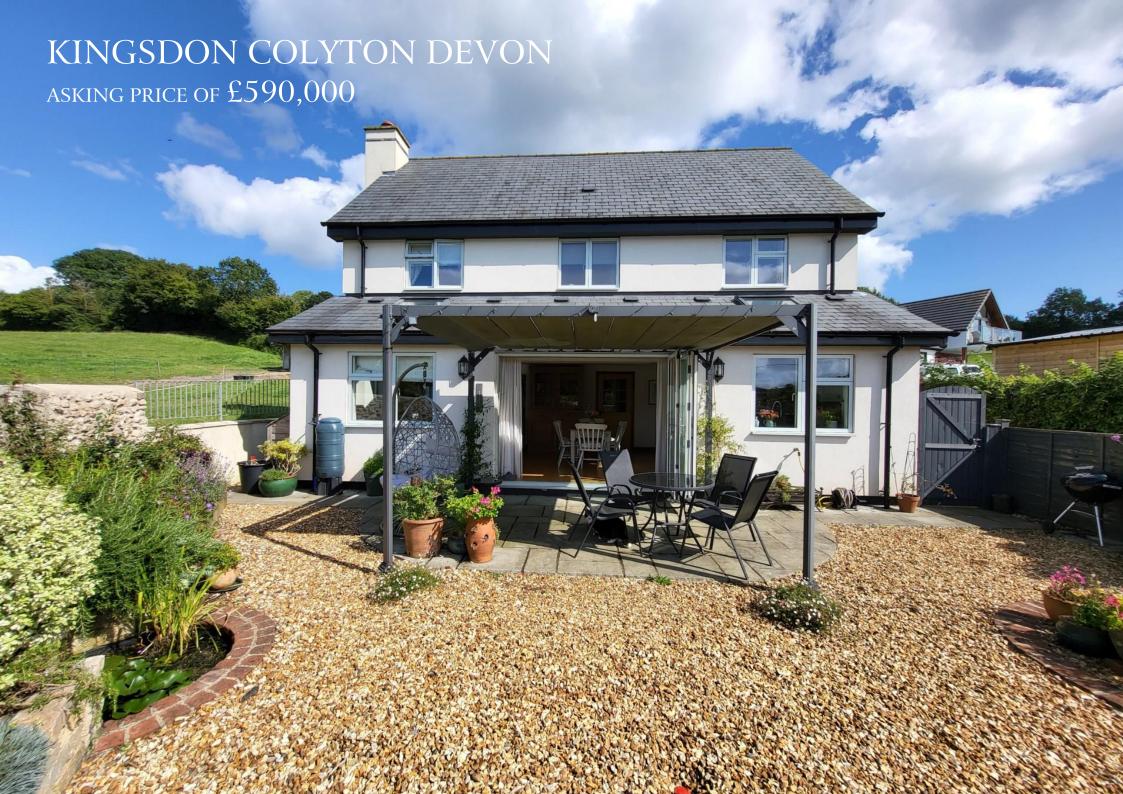

## Hill End, Kingsdon, Colyton, EX24 6EZ Asking price of £650,000

Lyme Regis 6.9 Miles

Seaton 2.8 Miles

Hill End is a unique, detached property built approximately 3 years ago, situated in a quiet nothrough lane, enjoying panoramic views towards Colyton.

Discretely designed with accessibility in mind, the house has been fitted with a lift and each floor is level with no internal steps. The property benefits from high levels of insulation and underfloor heating warmed by an air source heat pump. The front door opens to a good-sized hallway which leads into an open plan living/dining/kitchen space where the eye is immediately drawn to the bi-folds and lovely outlook onto the garden and views beyond. The bespoke kitchen offers an extensive range of storage & integrated Neff appliances with an oak topped island & breakfast bar. A dining area links the kitchen with the cosy living room featuring multi-fuel stove. Upstairs, a spacious, bright landing leads to 3 double bedrooms & family bathroom, the principle bedroom has built-in wardrobes and en-suite. Views from the back of the house are lovely, taking in the tramway, the town rooftops, the church tower and countryside beyond. To the side, the view is directly over the adjoining pony field. There is ample driveway parking and a generously sized garage.