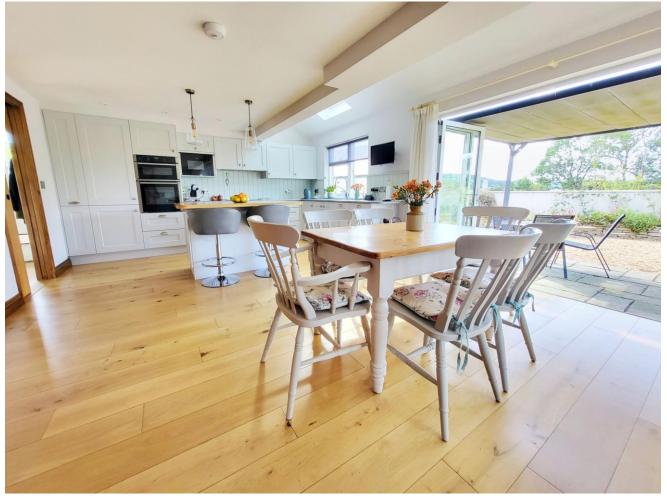

Hill End is a unique, detached property built approximately 3 years ago, situated in a quiet nothrough lane, enjoying panoramic views towards Colyton.

Discretely designed with accessibility in mind, the house has been fitted with a lift and each floor is level with no internal steps. The property benefits from high levels of insulation and underfloor heating warmed by an air source heat pump. The front door opens to a good-sized hallway which leads into an open plan living/dining/kitchen space where the eye is immediately drawn to the bi-folds and lovely outlook onto the garden and views beyond. The bespoke kitchen offers an extensive range of storage & integrated Neff appliances with an oak topped island & breakfast bar. A dining area links the kitchen with the cosy living room featuring multi-fuel stove. Upstairs, a spacious, bright landing leads to 3 double bedrooms & family bathroom, the principle bedroom has built-in wardrobes and en-suite. Views from the back of the house are lovely, taking in the tramway, the town rooftops, the church tower and countryside beyond. To the side, the view is directly over the adjoining pony field. There is ample driveway parking and a generously sized garage.