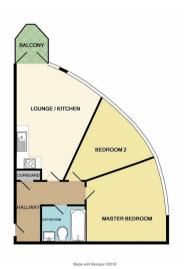

## **PTN Estates**

Residential Sales & Lettings

213 Waterfront West, , Brierley Hill, DY5 1LZ

£130,000

Attention landlords, available with current tenants in situ

| Stylish and modern Living set around the canal basin at Merry Hill,  |
|----------------------------------------------------------------------|
| Dudley                                                               |
| Impressive second floor apartment                                    |
| Two double bedrooms                                                  |
| Superb combined Living and kitchen area                              |
| Comprising of integral fridge/freezer/washing machine, electric oven |
| and ceramic hob                                                      |
| Splendid bathroom with shower over the bath                          |
| Floor to ceiling UPVC double glazing                                 |
| Low tariff electric heating                                          |
| Delightful communal garden                                           |
| Lift and stairs available                                            |
| Intercom entrance                                                    |
| allocated permit parking                                             |
|                                                                      |

Please note that it is not company policy to test any services or appliances offered for sale and these should be verified by the purchasers. These details do not constitute any part of any offer or contract. All measurements and floorplans are approximate and for guidance purposes only. No responsibility is taken for any errors, omissions or misstatements. In addition, no statement in these details is to be relied upon as representations of fact and the purchaser should satisfy themselves by inspection or otherwise as to the accuracy of the statements contained in these details.