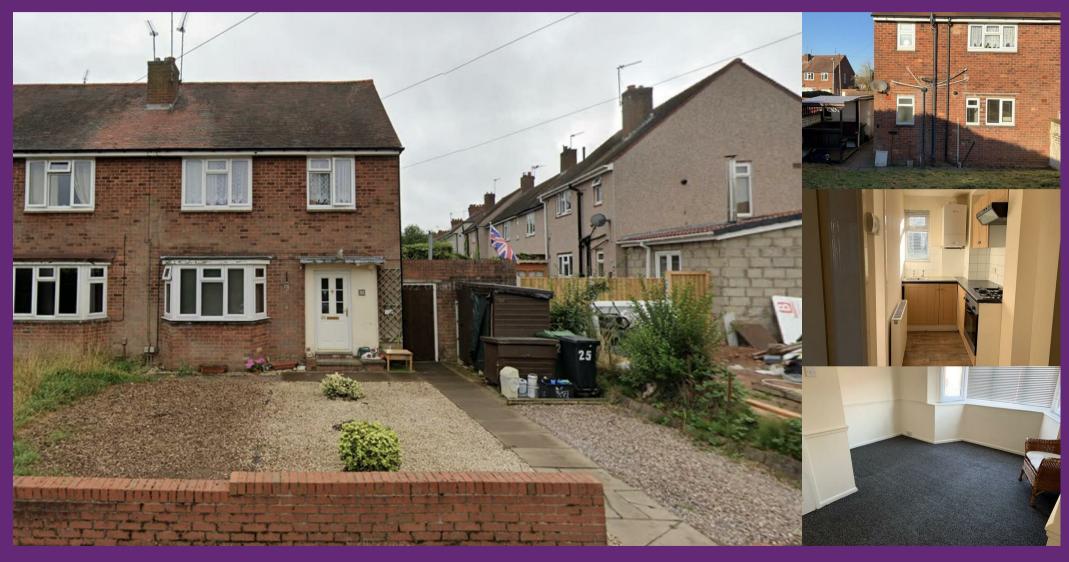

## **PTN Estates**

Residential Sales & Lettings

Impressive ground floor flat with side entrance. One double bedroom with separate storage/wardrobe space.

Splendid lounge, attractive fitted kitchen area with built in oven & hob and shower room. Benefits include gas central heating and UPVC double glazing. Delightful rear garden which is laid to lawn with patio to side and rear, along with side seating area and bin store Professional Tenants Only Above The Age of 25 No Pets