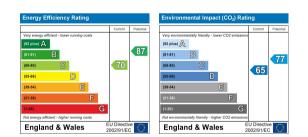

#### Transparency

We will always refer our purchasers and sellers to local reputable solicitors either Glover Priest, Barry Green, Stephensons or Waldrons. It is your decision whether you choose to instruct them. Should you decide to use them, please be aware that we will receive a referral fee of between £60 & £75 for recommending you. We routinely instruct K Hadley to carry out the Energy Performance Certificate on your behalf. It is your decision whether you instruct us. In making that decision, you should be aware that we receive preferential rates allowing us to benefit by £35.25 per transaction.