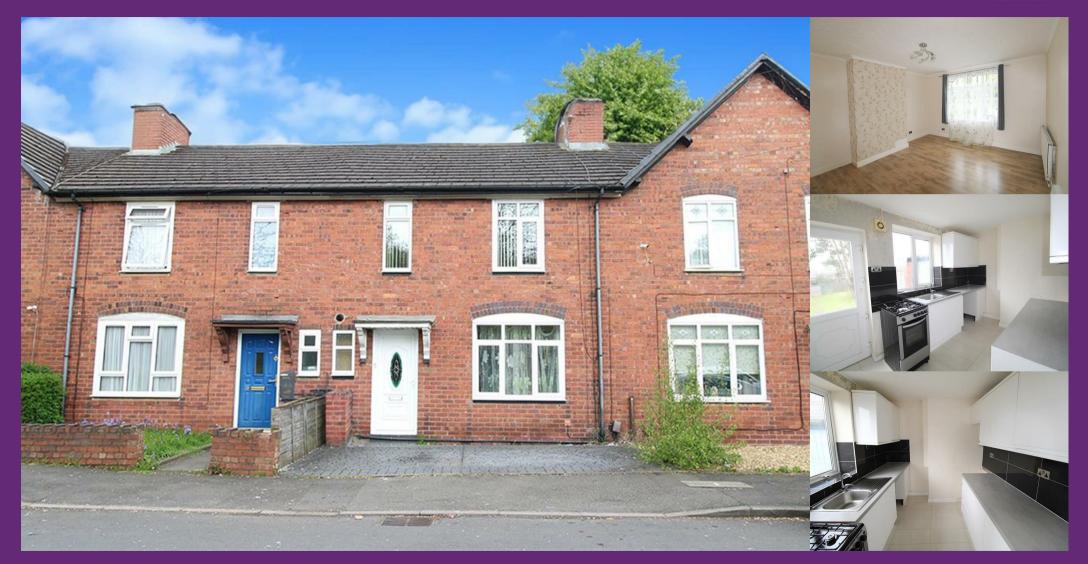

### Sales: 01384 355233 | Lettings: 01384 345268

This charming three-bedroom mid-terrace house boasts stunning views of the park and offers convenient access to various local amenities, including schools and a diverse range of shops. Situated in close proximity to the Merryhill shopping centre, convenience is at your doorstep.

Inside, the property features two spacious double bedrooms alongside a cozy single bedroom, providing ample space for family living or accommodating guests. The bathroom is well-appointed, offering both functionality and comfort. A fitted kitchen adds to the convenience, providing a space where culinary delights can be prepared with ease.

The property also benefits from a private rear garden, offering a tranquil outdoor space perfect for relaxation or entertaining. With gas central heating and UPVC double glazing throughout, comfort and energy efficiency are assured, creating a welcoming and comfortable living environment year-round. Whether enjoying the scenic park views or exploring the nearby amenities, this property offers both convenience and charm in equal measure.

#### Approach

Set back from the road via a small block paved driveway and entered via the UPVC front door

#### **Entrance Hall**

Complete with ceiling light point gas central heating radiator and stairs rising to 1st floor landing

#### **Family bathroom**

Complete white three piece sweet half tiled walls obscure UPVC double glazed window to rear elevation ceiling light point and gas central heated radiator

#### Lounge

Complete with gas central heated radiator UPVC double glazed window to front elevation and ceiling light point

#### **Kitchen**

Complete with wall and floor unit worktops, sink and drainer ceiling night point UPVC double glazed window to rear elevation UPVC double glazed rear door and double gas central heated radiator