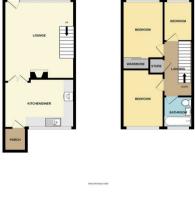

#### Entrance porch 1.2 x 1.8

Complete with UPVC double glazed door and window to side elevation and UPVC double glazed windows to front elevation and ceiling light point

#### Kitchen 4.5 x 3.1

Complete with white wall and floor units, roll edge work tops, two ceiling light points, UPVC double glazed windows to front elevation, sink and drainer, plumbing for automatic washing machine and gas central heated radiator

#### Lounge 4.5 x 4.6

Complete with ceiling light point, double gas central heated radiator, UPVC double glazed windows and UPVC double glazed door to rear elevation, with stairs rising to 1st floor landing

#### Landing 1.8 x 3.1

Landing with ceiling lights and large storage cupboard

#### Bedroom 1 2.6 x 4.3

Double glazed UPVC window to rear elevation, ceiling light point and gas central heating radiator

#### Bedroom 2 2.6 x 3.5

Complete with UPVC double glazed window to front elevation, ceiling light point and gas central heated radiator

#### Bedroom 3 1.8 x 2.5

Ceiling light point, central heated radiator and UPVC double glazed window to rear elevation

#### Bathroom 1.7 x 2

Complete with three piece white suite and handbasin set in vanity unit, electric shower over bath, UPVC obscure double glazed window to front elevation, ceiling light point and gas central heated radiator