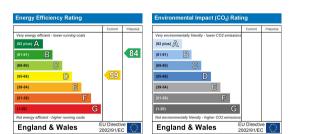

# Kitchen 4.5 x 3.1

Complete with white wall and floor units, roll edge work tops, two ceiling light points, UPVC double glazed windows to front elevation, sink and drainer, plumbing for automatic washing machine and gas central heated radiator

#### Lounge 4.5 x 4.6

Complete with ceiling light point, double gas central heated radiator, UPVC double glazed windows and UPVC double glazed door to rear elevation, with stairs rising to 1st floor landing

#### Landing 1.8 x 3.1

Landing with ceiling lights and large storage cupboard

#### Bedroom 1 2.6 x 4.3

Double glazed UPVC window to rear elevation, ceiling light point and gas central heating radiator

#### Bedroom 2 2.6 x 3.5

Complete with UPVC double glazed window to front elevation, ceiling light point and gas central heated radiator





#### Accuracy of Brochures

PTN Estates understands that these sales particulars have been prepared in accordance with the Property Misdescriptions Act 1991. However, please be advised we may not have obtained vendor approval and therefore any fixtures and fittings listed within these sales particulars may not be included in the sale. We would therefore advise any purchaser to refer to the fixtures and fittings form provided by their solicitor and would suggest any queries are raised with their solicitor prior to an exchange of contracts.

#### Services/Disclaimer

Please note that it is not company policy to test any services or appliances offered for sale and these should be verified by the purchasers. These details do not constitute any part of any offer or contract. All measurement