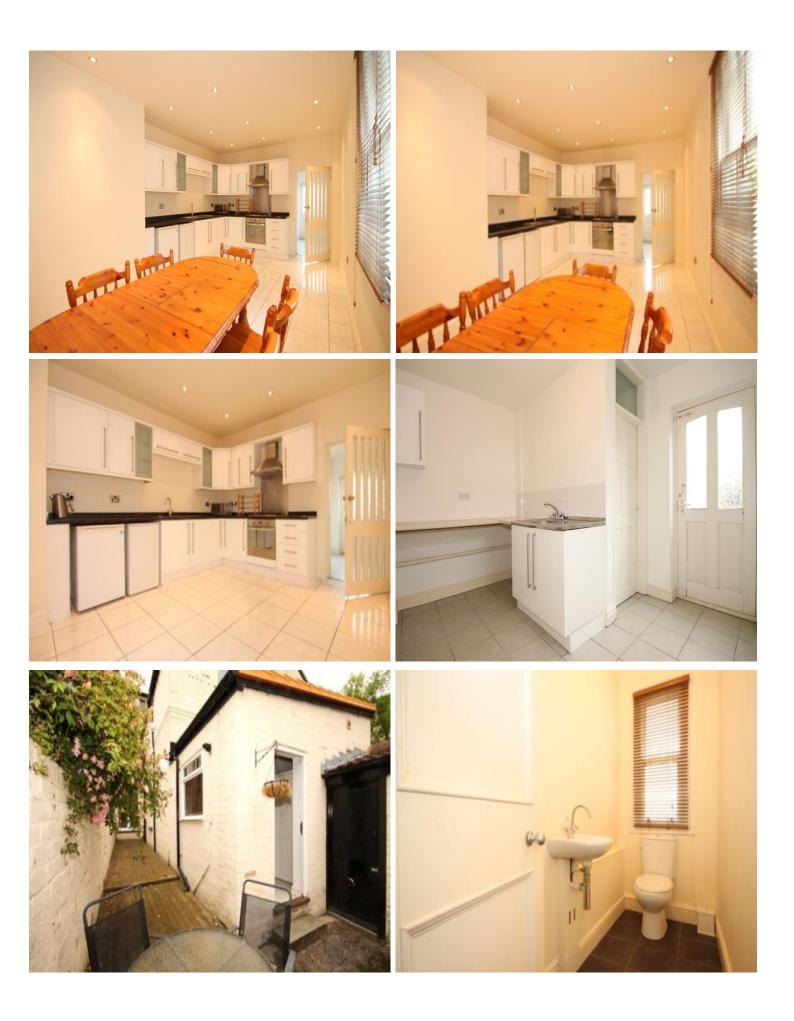

## £80PP/PW \*\*BILLS INCLUSIVE\*\*

- Six double
  bedrooms
- Large lounge
- Modern kitchen
- Three bathrooms
- Dining area
- New refurbished

\*\*BILLS INCLUDED - 6 BEDROOMS - GREAT LOCATION\*\* marshalls are delighted to offer for rent this fantastic six bedroom student house situated on Hunters lane. Ideally located with walking distance of Smithdown road and on bus routes to all universities. The property comprises of six double rooms, a spacious lounge with plasma TV, dining area and kitchen. The property itself has been recently refurbished and is of a high standard. \*\*BILLS INCLUSIVE, WIFI INCLUDED, SKY TV INCLUDED. FULLY FURNISHED WITH PLASMA TV\*\*