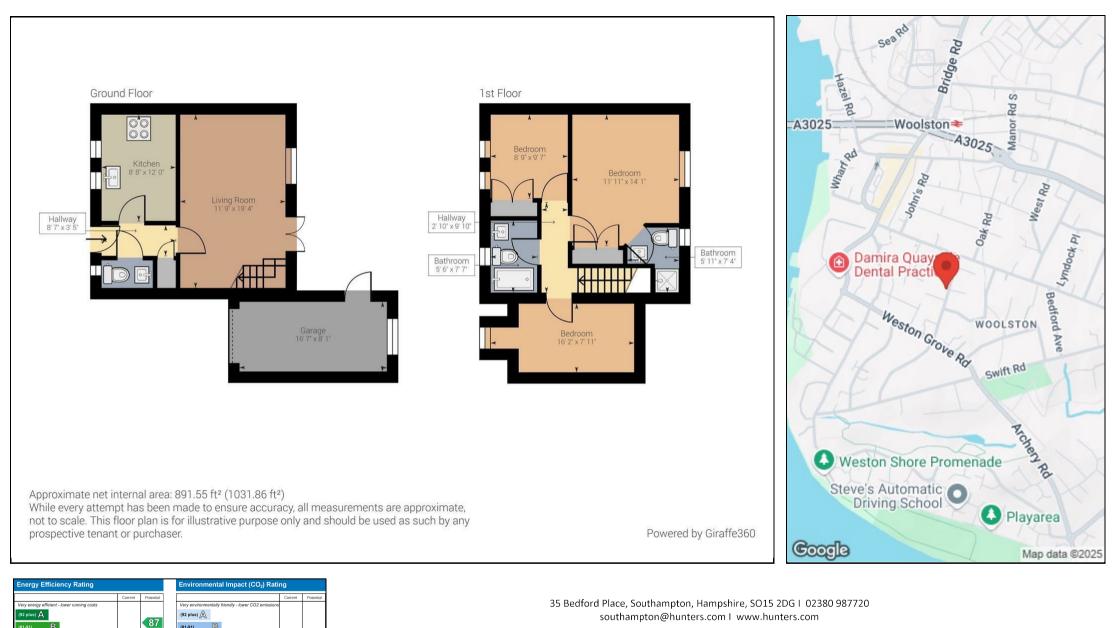

## Church Road, Southampton Offers In Excess Of £400,000

Offered with no onward chain, this modern, three-bedroom detached house presents as an excellent family home.

The property boasts a well-designed layout, beginning with an inviting entrance hall. The ground floor features a contemporary kitchen, a convenient downstairs WC, and a spacious lounge that leads seamlessly into the low-maintenance garden. The outdoor space is partially decked, providing an ideal area for relaxation and entertaining.

Ascending to the first floor, you'll find three well-proportioned bedrooms. The principal bedroom benefits from an en-suite bathroom, while a family bathroom with a shower over the bath serves the remaining bedrooms.

Additional features of this attractive home include gas central heating for efficient climate control, a garage with space and plumbing for a washing machine, and a carport for additional vehicle protection.