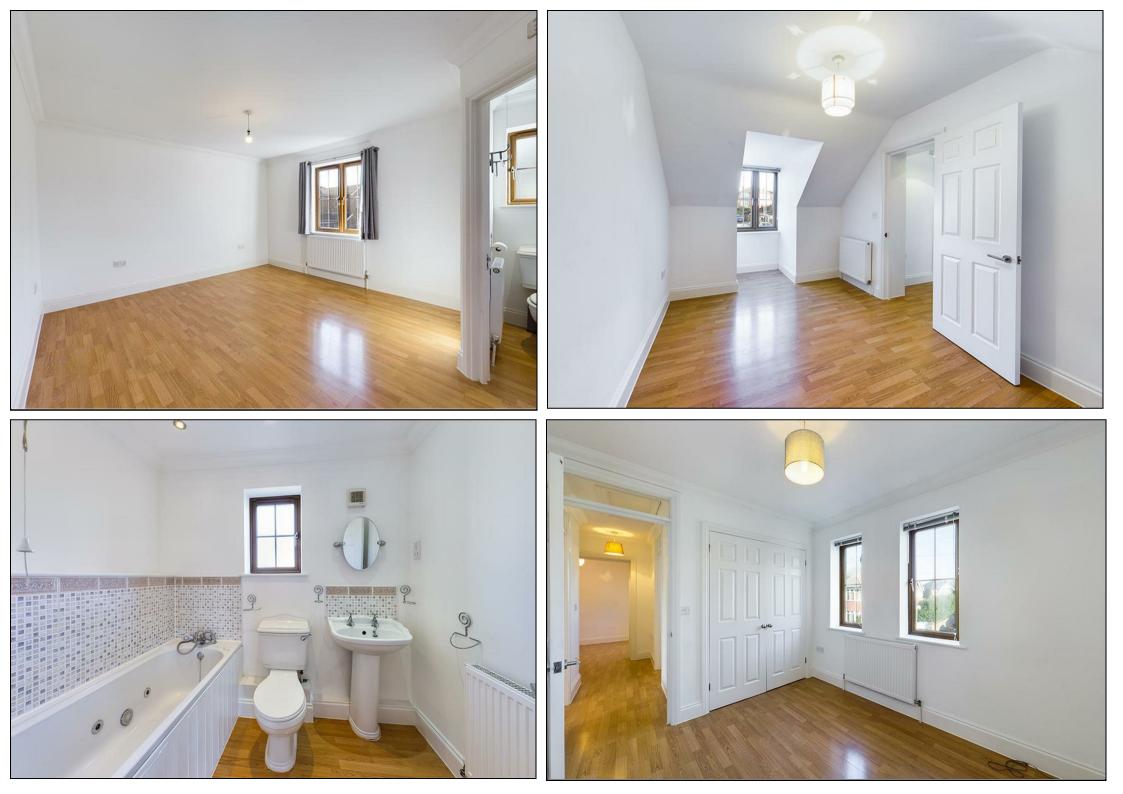

Ascending to the first floor, you'll find three well-proportioned bedrooms. The principal bedroom benefits from an en-suite bathroom, while a family bathroom with a shower over the bath serves the remaining bedrooms.