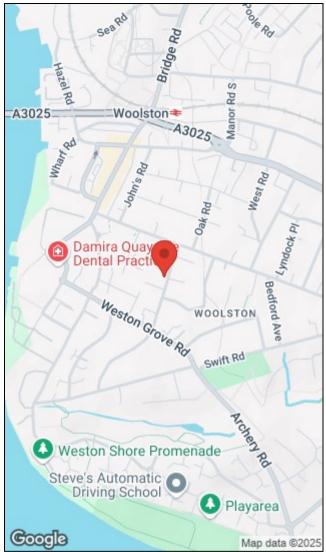

Further benefits include gas central heating, garage with space and plumbing for washing machine and carport.

Woolston is situated within proximity to the City of Southampton, there are nearby popular schools, day to day shopping facilities and convenient transport links including a short walk to the train station & bus stop.