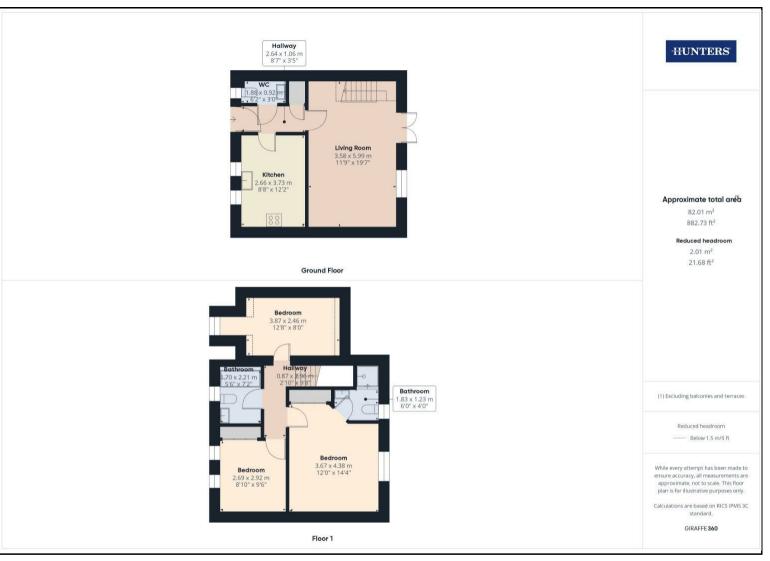

## Offers In Excess Of £400,000

We are delighted to present this modern, three bedroom, detached house.

The layout of the property offers entrance hall, kitchen, downstairs WC and spacious lounge leading into the low maintenance garden which is partly decked. Moving up to the first floor you be meet with three bedrooms, ensuite to principle bedroom and family bathroom, with shower over bath.