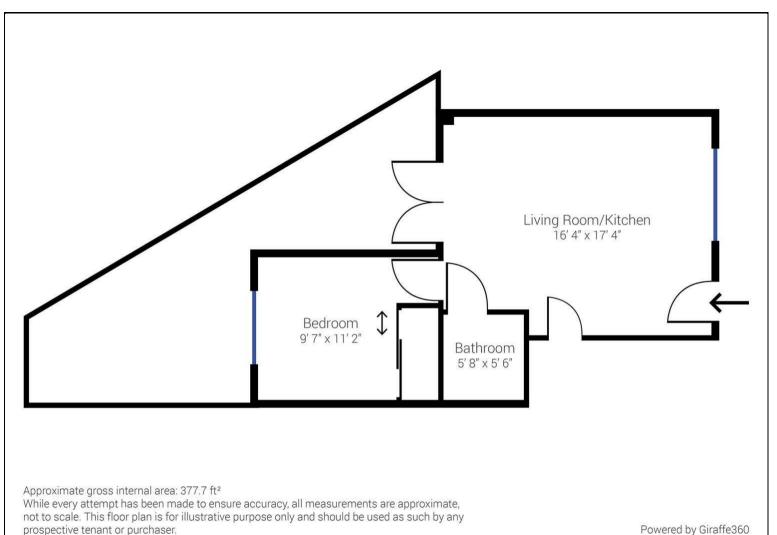

The property comprises an open plan living and kitchen area with a double bedroom and bathroom. There is a decking area at the rear which is accessible from the kitchen, providing a private outdoor space perfect for relaxation and entertaining.

The apartment benefits from a private entrance, double glazing, and white goods which will remain with the property. Storage heaters are installed throughout, providing efficient heating. On road parking is available for convenience.