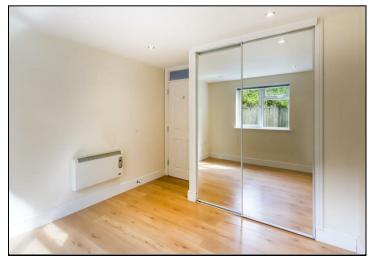

The property comprises an open plan living and kitchen area with a double bedroom and bathroom. There is a decking area at the rear which is accessible from the kitchen, providing a private outdoor space perfect for relaxation and entertaining.

The apartment benefits from a private entrance, double glazing, and white goods which will remain with the property. Storage heaters are installed throughout, providing efficient heating. On road parking is available for convenience.