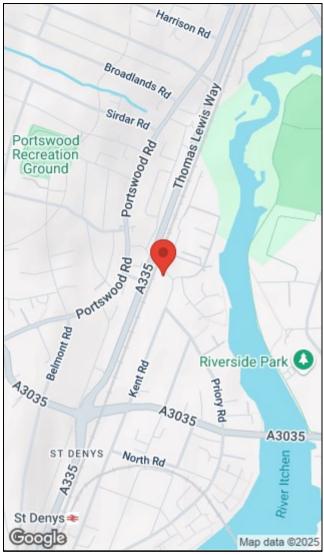

This ground floor apartment is one of two one-bedroom units in the building, with the possibility of purchasing both from the same seller. The property is located within walking distance to Portswood and benefits from easy access to the M27 motorway via Thomas Lewis Way.