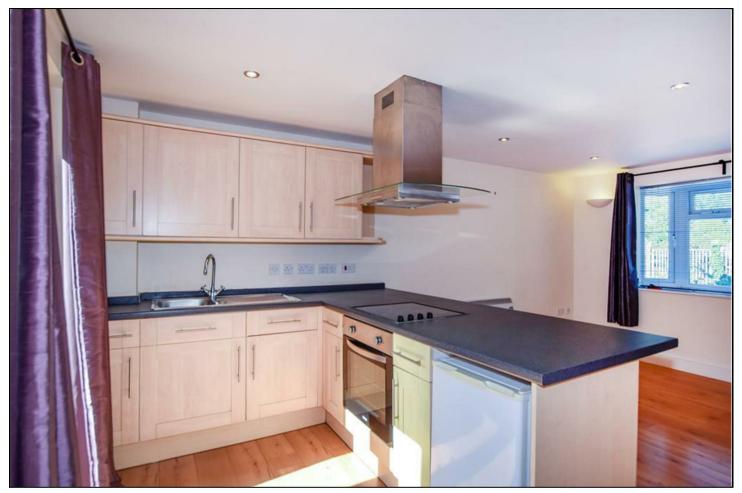

The property comprises an open plan living and kitchen area with a double bedroom and bathroom. There is a decking area at the rear which is accessible from the kitchen, providing a private outdoor space perfect for relaxation and entertaining.

The apartment benefits from a private entrance, double glazing, and white goods which will remain with the property. Storage heaters are installed throughout, providing efficient heating. On road parking is available for convenience.