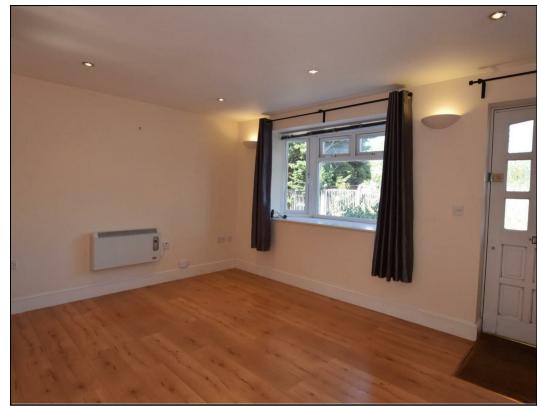

The property comprises an open plan living and kitchen area with a double bedroom and bathroom. There is a decking area at the rear which is accessible from the kitchen, providing a private outdoor space perfect for relaxation and entertaining.

The apartment benefits from a private entrance, double glazing, and white goods which will remain with the property. Storage heaters are installed throughout, providing efficient heating. On road parking is available for convenience.