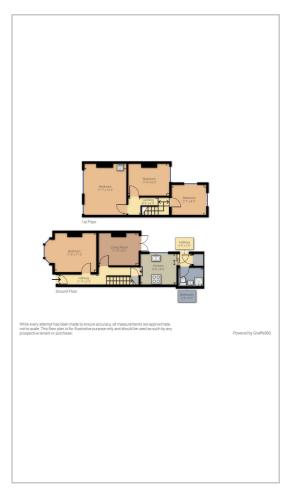

# HUNTERS

HERE TO GET **you** THERE



## Fitzhugh Place

Southampton, SO15 2JG

£1,800 Per Calendar Month









\*\*STUDENT HOUSE SHARE\*\* \*\*AVAILABLE AUGUST\*\* An end of terrace house situated off of Bedford Place comprises entrance hall, four bedrooms, kitchen, reception room, cloakroom and shower room. Benefits include fridge freezer, microwave, oven and hob, washing machine.



#### Area Map



#### Floor Plans



### **Energy Efficiency Graph**



These particulars are intended to give a fair and reliable description of the property but no responsibility for any inaccuracy or error can be accepted and do not constitute an offer or contract. We have not tested any services or appliances (including central heating if fitted) referred to in these particulars and the purchasers are advised to satisfy themselves as to the working order and condition. If a property is unoccupied at any time there may be reconnection charges for any switched off/disconnected or drained services or appliances - All measurements are approximate.

THINKING OF SELLING? If you are thinking of selling your home or just curious to discover the value of your property, Hunters would be pleased to provide free, no obligation sale