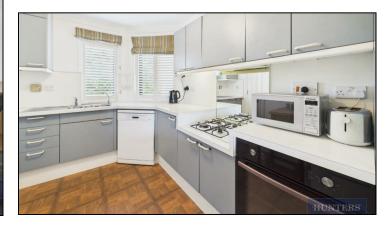

On the first floor, you'll find a well-appointed kitchen with ample space for all appliances. A hatch connects the kitchen to the spacious 24m<sup>2</sup> lounge, creating an open and airy feel. The lounge extends to a balcony that offers stunning views of the River Itchen, providing the perfect spot to relax.