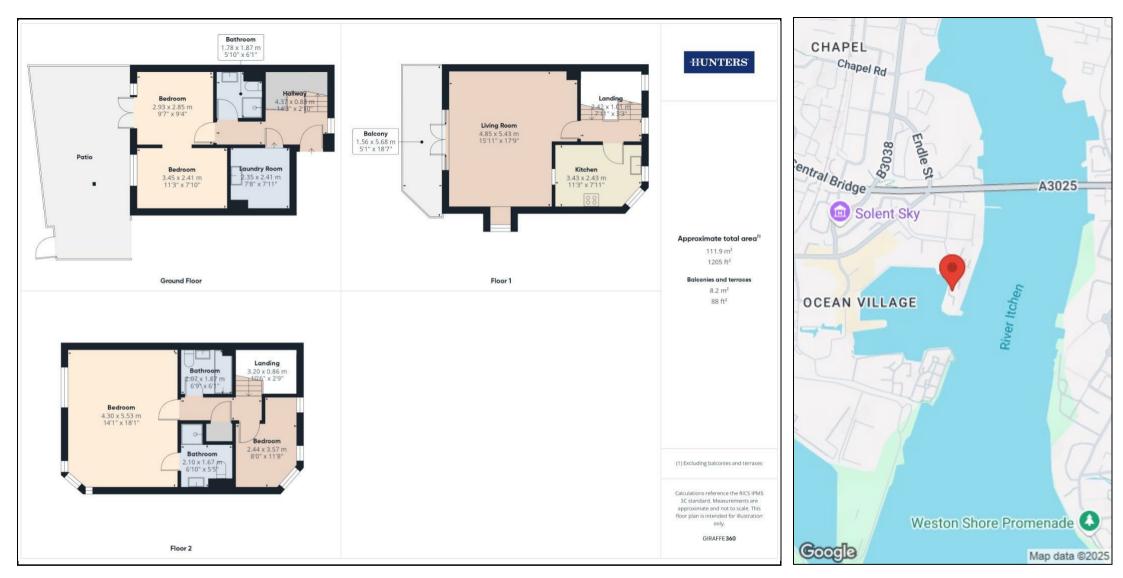

Upon entering this beautifully designed three-storey townhouse, you are greeted by a striking entrance hall that showcases an impressive open view from the ground floor all the way to the top level.

The ground floor features a versatile bedroom which can also serve as a home office, complete with direct access to a private patio. A secure gate opens onto the marina walkway, which benefits from 24/7 security. This room is complemented by a convenient en-suite bathroom with a modern three-piece suite. A utility area with dedicated space for a washer and dryer completes the ground floor.

On the first floor, you'll find a well-appointed kitchen with ample space for all appliances. A hatch connects the kitchen to the spacious 24m<sup>2</sup> lounge, creating an open and airy feel. The lounge extends to a balcony that offers stunning views of the River Itchen, providing the perfect spot to relax.

The top floor hosts the master bedroom, which boasts generous built-in wardrobe space and a private en-suite bathroom. Also on this floor is an additional bedroom and a contemporary family bathroom. This townhouse offers flexible living in a secure, picturesque setting, ideal for those seeking comfort, convenience, and waterside charm.