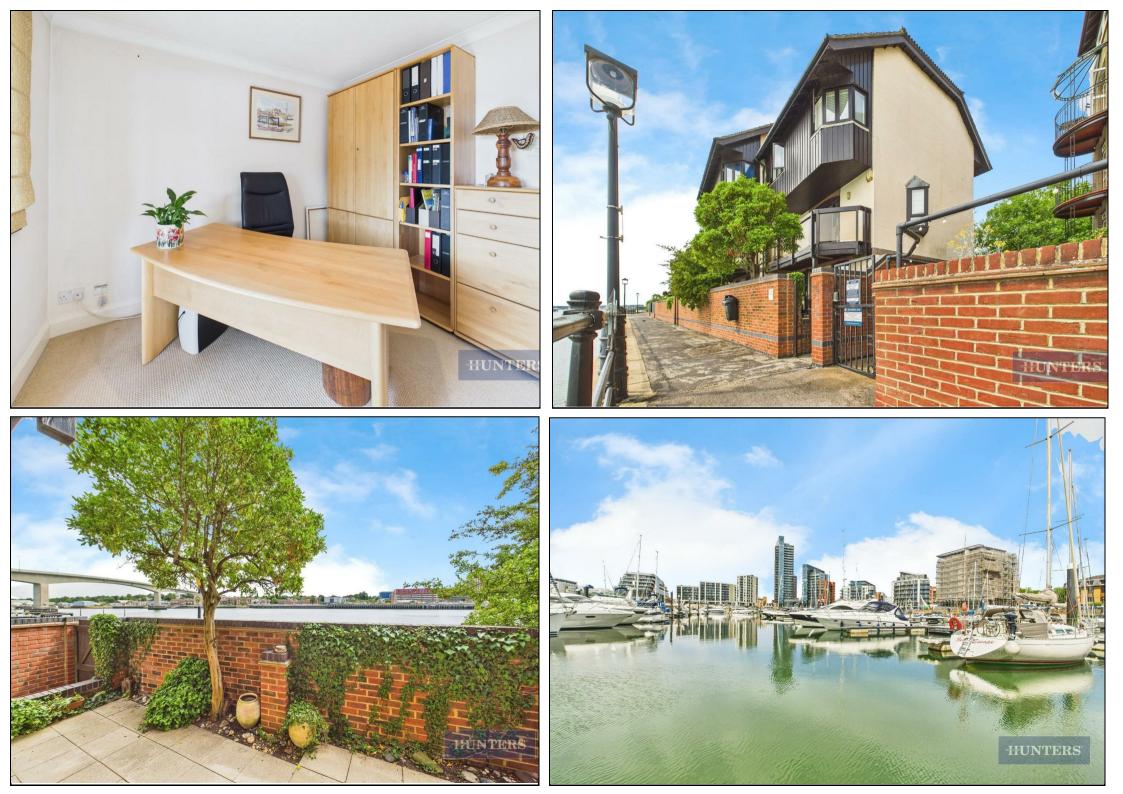

Upon entering this beautifully designed three-storey townhouse, you are greeted by a striking entrance hall that showcases an impressive open view from the ground floor all the way to the top level.

The ground floor features a versatile bedroom which can also serve as a home office, complete with direct access to a private patio. A secure gate opens onto the marina walkway, which benefits from 24/7 security. This room is complemented by a convenient en-suite bathroom with a modern three-piece suite. A utility area with dedicated space for a washer and dryer completes the ground floor.

Ocean Village offers 24 hour deep-water access with no lock gates and minimal current, the marina provides excellent shelter from extreme winds.

Tenure Type: Leasehold Leasehold Years remaining on lease: 959 Years remaining approx. Leasehold Annual Service Charge Amount £1732.84 per annum approx. Leasehold Reserve Fund £4799.37 per annum approx. Leasehold Berth Rent £476.95 per annum approx. Leasehold Ground Rent Amount £1.20 per annum approx.