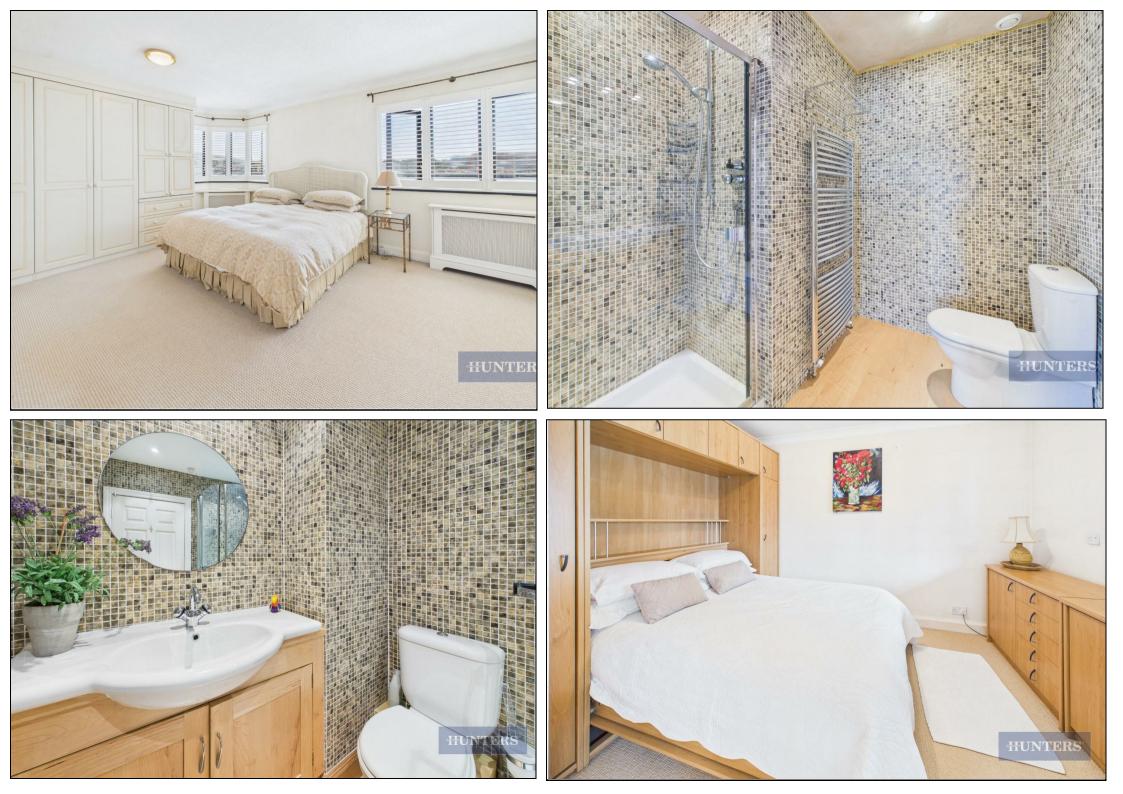

Upon entering this beautifully designed three-storey townhouse, you are greeted by a striking entrance hall that showcases an impressive open view from the ground floor all the way to the top level.

The ground floor features a versatile bedroom which can also serve as a home office, complete with direct access to a private patio. A secure gate opens onto the marina walkway, which benefits from 24/7 security. This room is complemented by a convenient en-suite bathroom with a modern three-piece suite. A utility area with dedicated space for a washer and dryer completes the ground floor.

The top floor hosts the master bedroom, which boasts generous built-in wardrobe space and a private en-suite bathroom. Also on this floor is an additional bedroom and a contemporary family bathroom. This townhouse offers flexible living in a secure, picturesque setting, ideal for those seeking comfort, convenience, and waterside charm.