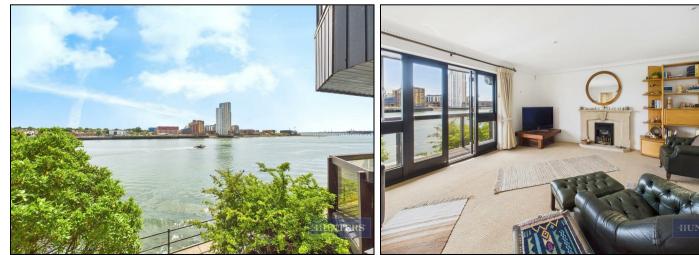

On the first floor, you'll find a well-appointed kitchen with ample space for all appliances. A hatch connects the kitchen to the spacious 24m<sup>2</sup> lounge, creating an open and airy feel. The lounge extends to a balcony that offers stunning views of the River Itchen, providing the perfect spot to relax.