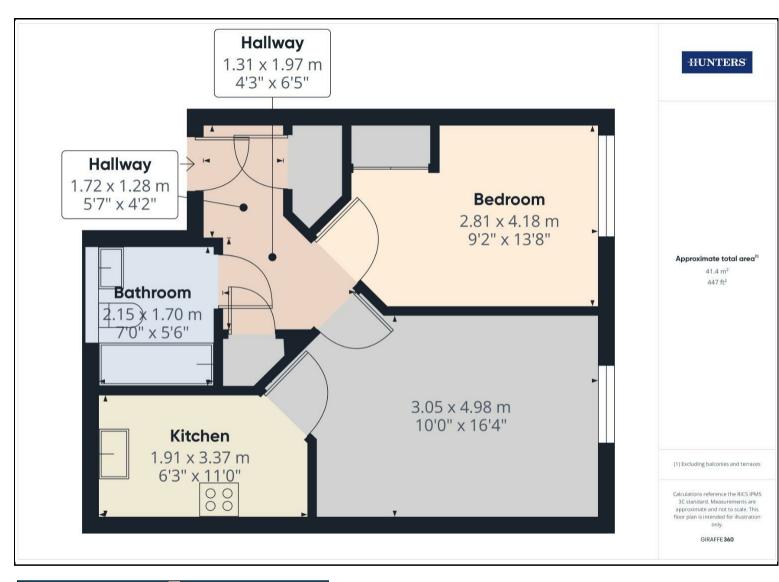

## Per Calendar Month £1,150 Per Calendar Month

\*\*NO PARKING WITH PROPERTY\*\* \*\*\*Redecorated throughout\*\*\*

A fantastic example of a one bedroom apartment in French Court, set in close proximity to the City Centre. Accommodation comprises: entrance hall, double bedroom, family bathroom, a large lounge / diner which leads to the separate kitchen with white goods included. Further benefits include telephone entry, electric heating, and a central location to the transport links of the City.