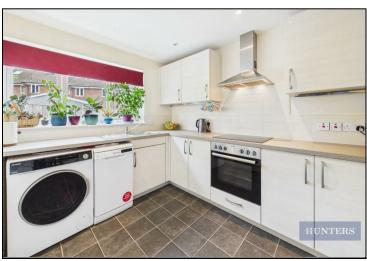

Upon entering, you are greeted by a welcoming hallway with access to a convenient downstairs WC. The ground floor comprises a generous living room with French doors opening out to the rear, perfect for entertaining or relaxing with family. A well-appointed kitchen lies to the front of the property, thoughtfully designed with ample storage.

## **KEY FEATURES**

- Town House
- Three Double Bedrooms
  - Modern Kitchen
- Separate Lounge / Diner
- Two Bathrooms and WC
- Low Maintenance Rear Garden
  - Skylight on Stairs
  - One Parking Space
    - Ample Storage
  - Swaythling Location