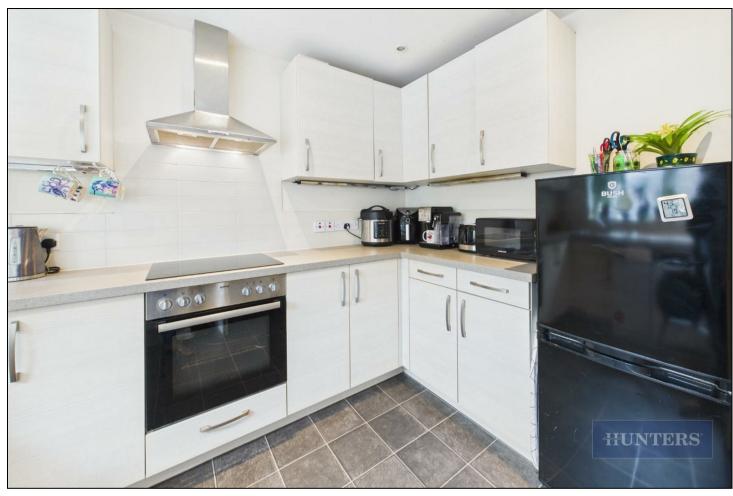

Upon entering, you are greeted by a welcoming hallway with access to a convenient downstairs WC. The ground floor comprises a generous living room with French doors opening out to the rear, perfect for entertaining or relaxing with family. A well-appointed kitchen lies to the front of the property, thoughtfully designed with ample storage.

## **KEY FEATURES**

- Town House
- Three Double Bedrooms
  - Modern Kitchen
- Separate Lounge / Diner
- Two Bathrooms and WC
- Low Maintenance Rear Garden
  - Skylight on Stairs
  - One Parking Space
    - Ample Storage
  - Swaythling Location