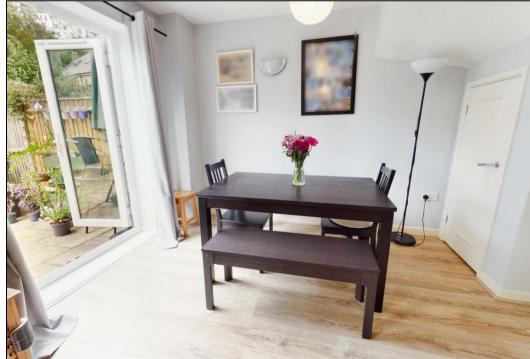

Upon entering, you are greeted by a welcoming hallway with access to a convenient downstairs WC. The ground floor comprises a generous living room with French doors opening out to the rear, perfect for entertaining or relaxing with family. A well-appointed kitchen lies to the front of the property, thoughtfully designed with ample storage.

## **KEY FEATURES**

- Town House
- Three Double Bedrooms
  - Modern Kitchen
- Separate Lounge / Diner
- Two Bathrooms and WC
- Low Maintenance Rear Garden
  - Skylight on Stairs
  - One Parking Space
    - Ample Storage
  - Swaythling Location