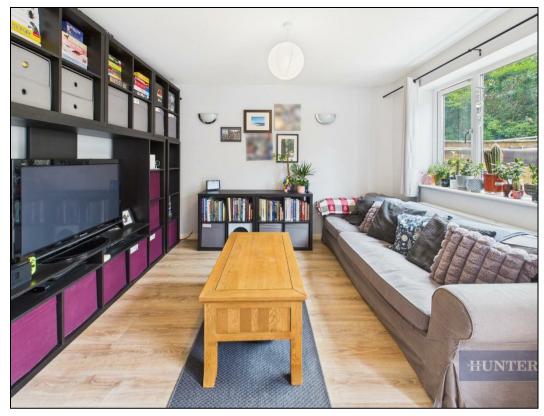

Upon entering, you are greeted by a welcoming hallway with access to a convenient downstairs WC. The ground floor comprises a generous living room with French doors opening out to the rear, perfect for entertaining or relaxing with family. A well-appointed kitchen lies to the front of the property, thoughtfully designed with ample storage.

## **KEY FEATURES**

- Town House
- Three Double Bedrooms
  - Modern Kitchen
- Separate Lounge / Diner
- Two Bathrooms and WC
- Low Maintenance Rear Garden
  - Skylight on Stairs
  - One Parking Space
    - Ample Storage
  - Swaythling Location