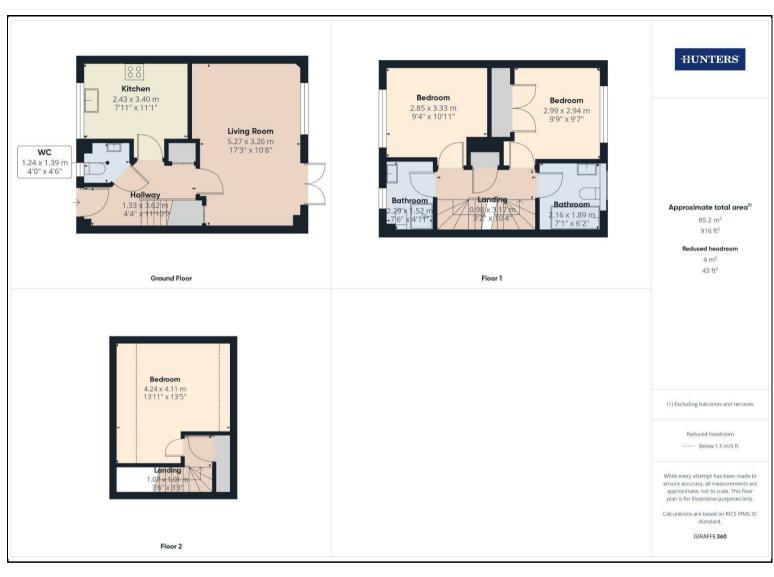

## Offers In Excess Of £325,000

This beautifully arranged three-bedroom, three-storey home offers spacious living across approximately 85.2 sq.m (916 sq.ft). Ideally suited for families or investment, this property blends comfort with practicality and is located within easy reach of local amenities, schools, and transport links.

Upon entering, you are greeted by a welcoming hallway with access to a convenient downstairs WC. The ground floor comprises a generous living room with French doors opening out to the rear, perfect for entertaining or relaxing with family. A well-appointed kitchen lies to the front of the property, thoughtfully designed with ample storage.

The first floor hosts two well-proportioned bedrooms along with a family bathroom and a second bathroom. The second floor is dedicated to a spacious principal bedroom with excellent natural light, creating a private retreat.