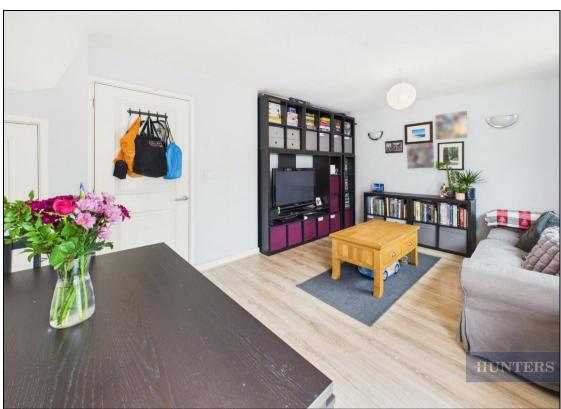

Upon entering, you are greeted by a welcoming hallway with access to a convenient downstairs WC. The ground floor comprises a generous living room with French doors opening out to the rear, perfect for entertaining or relaxing with family. A well-appointed kitchen lies to the front of the property, thoughtfully designed with ample storage.

## **KEY FEATURES**

- Town House
- Three Double Bedrooms
  - Modern Kitchen
- Separate Lounge / Diner
- Two Bathrooms and WC
- Low Maintenance Rear Garden
  - Skylight on Stairs
  - One Parking Space
    - Ample Storage
  - Swaythling Location