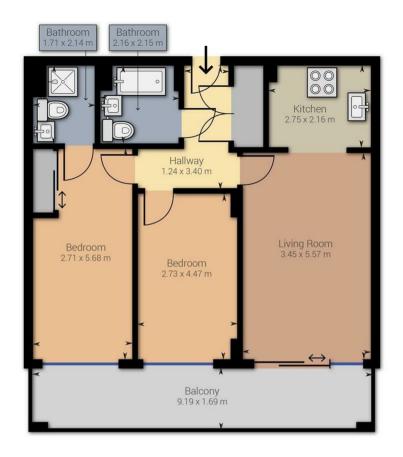

Approximate net internal area: 738.79 ft² (904.87 ft²)

While every attempt has been made to ensure accuracy, all measurements are approximate, not to scale. This floor plan is for illustrative purpose only and should be used as such by any prospective tenant or purchaser.