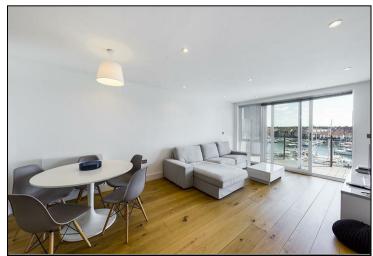

## Guide Price £425,000

A fantastic apartment situated in the Alexandra Wharf, Ocean Village with an large (9.19 X 1.69m) east facing balcony.

As you enter this superb apartment, you are immediately welcomed by a spacious hallway, the reception area offers modern open-plan living with complemented kitchen that boasts sleek cabinetry, countertops and integrated appliances. The bright and airy lounge extends seamlessly onto a private balcony via sliding doors, providing tranquil views over the Marina, perfect for relaxing or entertaining. The thoughtfully designed layout includes two well-proportioned bedrooms both enjoying marina views, the main bedroom comprising of build in wardrobe and an ensuite bathroom. The property also offers a family bathroom with a shower over bath.