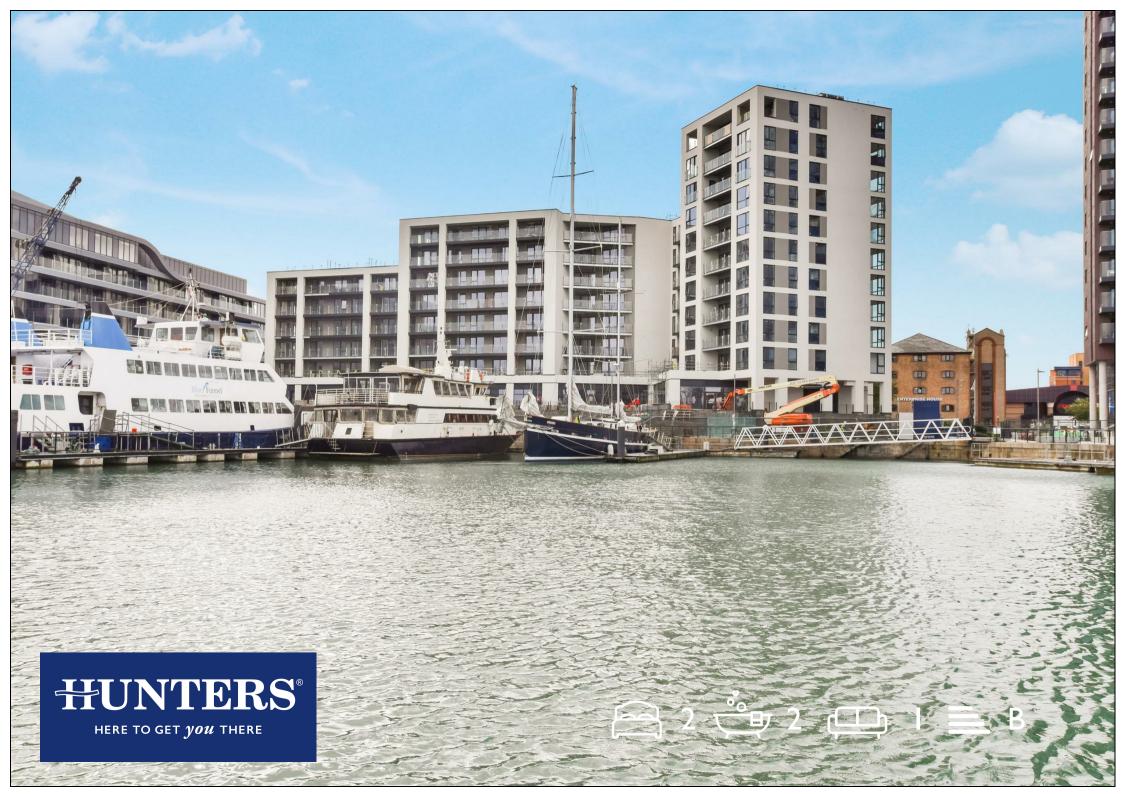

## Alexandra Wharf, Ocean Village, SO14

## Guide Price £425,000

A fantastic apartment situated in the Alexandra Wharf, Ocean Village with an large (9.19 X 1.69m) east facing balcony.

As you enter this superb apartment, you are immediately welcomed by a spacious hallway, the reception area offers modern open-plan living with complemented kitchen that boasts sleek cabinetry, countertops and integrated appliances. The bright and airy lounge extends seamlessly onto a private balcony via sliding doors, providing tranquil views over the Marina, perfect for relaxing or entertaining. The thoughtfully designed layout includes two well-proportioned bedrooms both enjoying marina views, the main bedroom comprising of build in wardrobe and an ensuite bathroom. The property also offers a family bathroom with a shower over bath.

Additional features elevate the apartment's appeal, including multiple storage and utility cupboards, an allocated parking space and secure entry system.

Ocean Village Marina offers a relaxed atmosphere and something for everyone; bars, restaurants, cinemas and five star hotel. Night and day you can watch all manner of maritime traffic, from sailing yachts and motorboats in the marina, to majestic ocean liners heading off down Southampton water. Follow the Titanic trail of history or enjoy a shopping trip to the bustling city centre, within easy walking distance via lively Oxford Street.