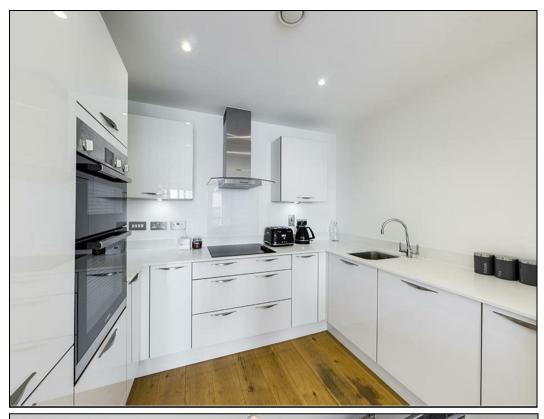

## Guide Price £425,000

A fantastic apartment situated in the Alexandra Wharf, Ocean Village with an large (9.19 X 1.69m) east facing balcony.

As you enter this superb apartment, you are immediately welcomed by a spacious hallway, the reception area offers modern open-plan living with complemented kitchen that boasts sleek cabinetry, countertops and integrated appliances. The bright and airy lounge extends seamlessly onto a private balcony via sliding doors, providing tranquil views over the Marina, perfect for relaxing or entertaining. The thoughtfully designed layout includes two well-proportioned bedrooms both enjoying marina views, the main bedroom comprising of build in wardrobe and an ensuite bathroom. The property also offers a family bathroom with a shower over bath.