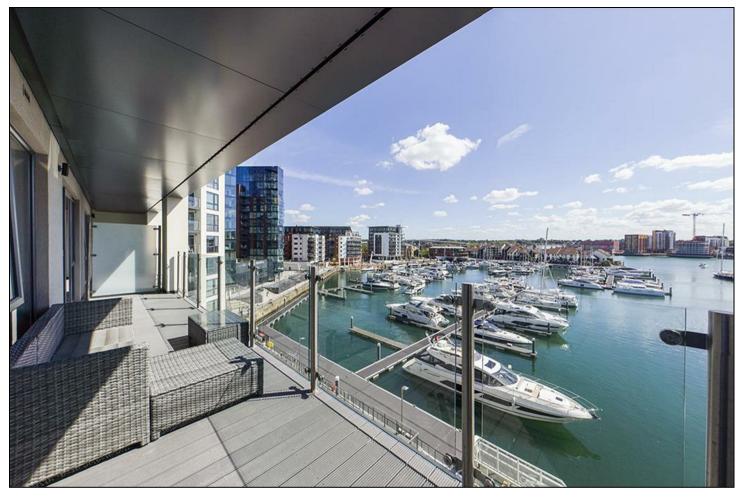

## Guide Price £425,000

A fantastic apartment situated in the Alexandra Wharf, Ocean Village with an large (9.19 X 1.69m) east facing balcony.

As you enter this superb apartment, you are immediately welcomed by a spacious hallway, the reception area offers modern open-plan living with complemented kitchen that boasts sleek cabinetry, countertops and integrated appliances. The bright and airy lounge extends seamlessly onto a private balcony via sliding doors, providing tranquil views over the Marina, perfect for relaxing or entertaining. The thoughtfully designed layout includes two well-proportioned bedrooms both enjoying marina views, the main bedroom comprising of build in wardrobe and an ensuite bathroom. The property also offers a family bathroom with a shower over bath.

Additional features elevate the apartment's appeal, including multiple storage and utility cupboards, an allocated parking space and secure entry system.

Ocean Village Marina offers a relaxed atmosphere and something for everyone; bars, restaurants, cinemas and five star hotel. Night and day you can watch all manner of maritime traffic, from sailing yachts and motorboats in the marina, to majestic ocean liners heading off down Southampton water. Follow the Titanic trail of history or enjoy a shopping trip to the bustling city centre, within easy walking distance via lively Oxford Street.