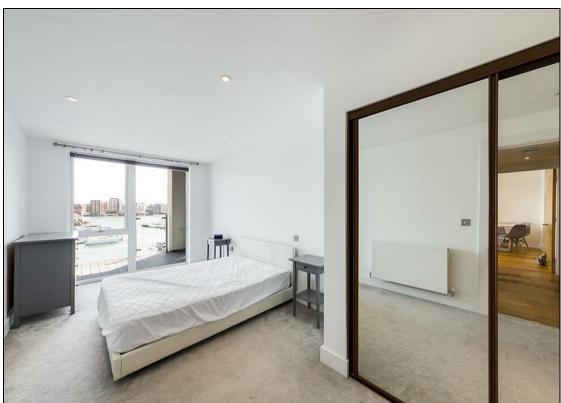

## Guide Price £425,000

A fantastic apartment situated in the Alexandra Wharf, Ocean Village with an large (9.19 X 1.69m) east facing balcony.

As you enter this superb apartment, you are immediately welcomed by a spacious hallway, the reception area offers modern open-plan living with complemented kitchen that boasts sleek cabinetry, countertops and integrated appliances. The bright and airy lounge extends seamlessly onto a private balcony via sliding doors, providing tranquil views over the Marina, perfect for relaxing or entertaining. The thoughtfully designed layout includes two well-proportioned bedrooms both enjoying marina views, the main bedroom comprising of build in wardrobe and an ensuite bathroom. The property also offers a family bathroom with a shower over bath.