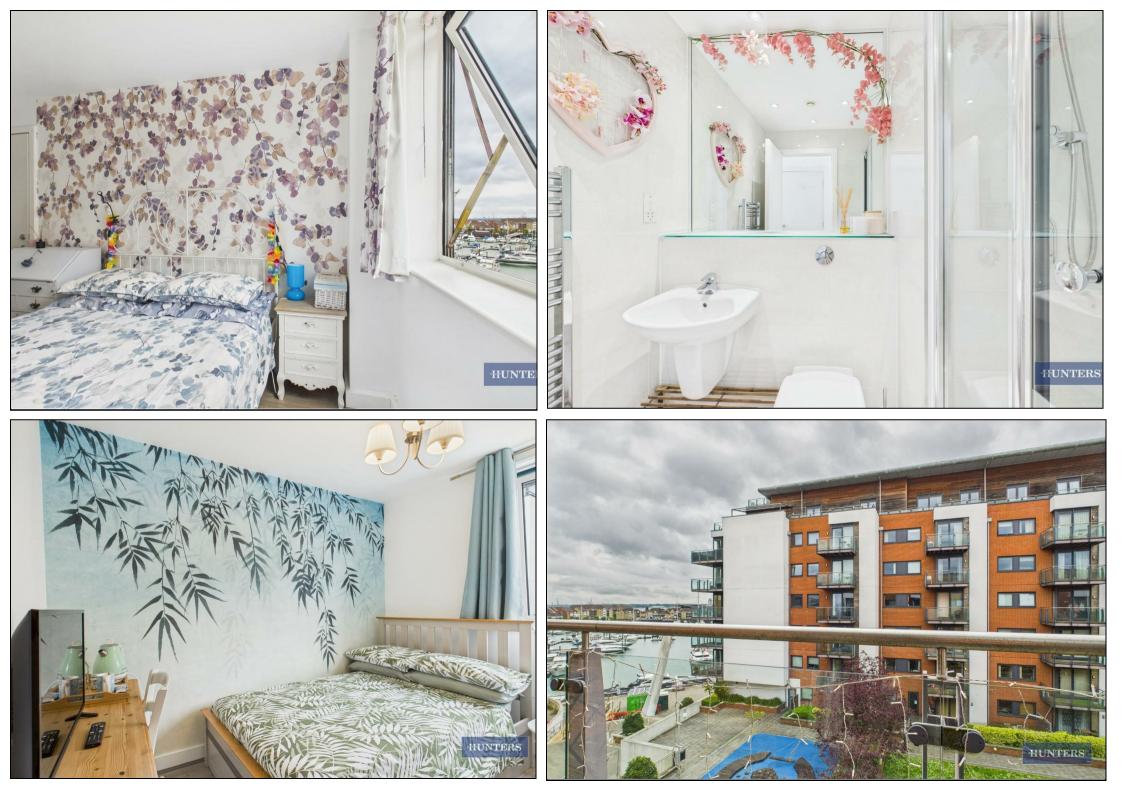

As you enter this beautifully designed lateral apartment, you are immediately welcomed by a spacious hallway, the reception area offers modern open-plan living with complemented kitchen that boasts sleek cabinetry, countertops and integrated appliances. The bright and airy lounge extends seamlessly onto a private balcony via sliding doors, providing tranquil views over the communal gardens and Southampton Marina, perfect for relaxing or entertaining. The thoughtfully designed layout includes two well-proportioned bedrooms with the main bedroom comprising of build in wardrobe and an ensuite bathroom. The property also offers a family bathroom with a shower over bath.