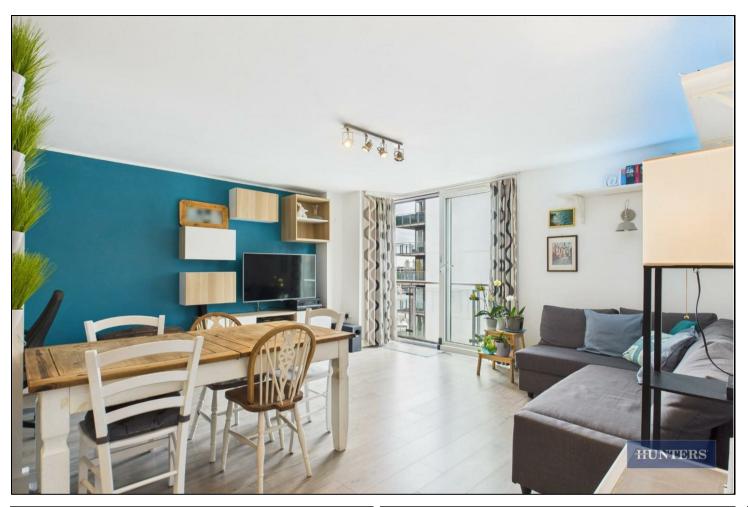

As you enter this beautifully designed lateral apartment, you are immediately welcomed by a spacious hallway, the reception area offers modern open-plan living with complemented kitchen that boasts sleek cabinetry, countertops and integrated appliances. The bright and airy lounge extends seamlessly onto a private balcony via sliding doors, providing tranquil views over the communal gardens and Southampton Marina, perfect for relaxing or entertaining. The thoughtfully designed layout includes two well-proportioned bedrooms with the main bedroom comprising of build in wardrobe and an ensuite bathroom. The property also offers a family bathroom with a shower over bath.