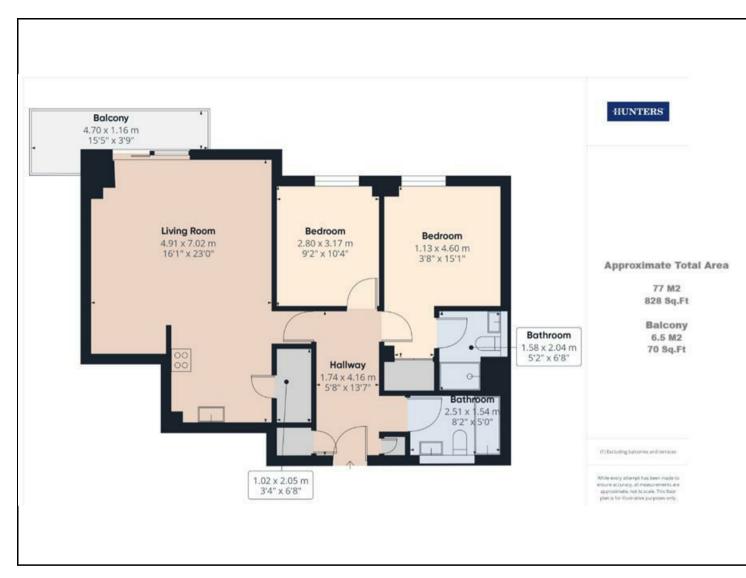

As you enter this beautifully designed lateral apartment, you are immediately welcomed by a spacious hallway, the reception area offers modern open-plan living with complemented kitchen that boasts sleek cabinetry, countertops and integrated appliances. The bright and airy lounge extends seamlessly onto a private balcony via sliding doors, providing tranquil views over the communal gardens and Southampton Marina, perfect for relaxing or entertaining. The thoughtfully designed layout includes two well-proportioned bedrooms with the main bedroom comprising of build in wardrobe and an ensuite bathroom. The property also offers a family bathroom with a shower over bath.

Additional features elevate the apartment's appeal, including multiple storage and utility cupboards, an allocated parking space.

EWSI has B2 rating with Freeholders Certificate in place and available on request.

## **KEY FEATURES**

- Ocean Village Location
- Marina & Garden Views
  - Balcony
- Spacious Open Plan Living
  - Modern Kitchen
- Two Double Bedrooms
  - Two Bathrooms
- Smart Centralised Heating
  - Underground Parking
    - Pantry Cupboard