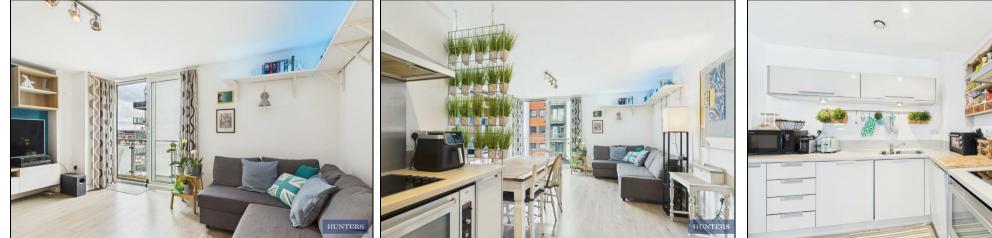

As you enter this beautifully designed lateral apartment, you are immediately welcomed by a spacious hallway, the reception area offers modern open-plan living with complemented kitchen that boasts sleek cabinetry, countertops and integrated appliances. The bright and airy lounge extends seamlessly onto a private balcony via sliding doors, providing tranquil views over the communal gardens and Southampton Marina, perfect for relaxing or entertaining. The thoughtfully designed layout includes two well-proportioned bedrooms with the main bedroom comprising of build in wardrobe and an ensuite bathroom. The property also offers a family bathroom with a shower over bath.