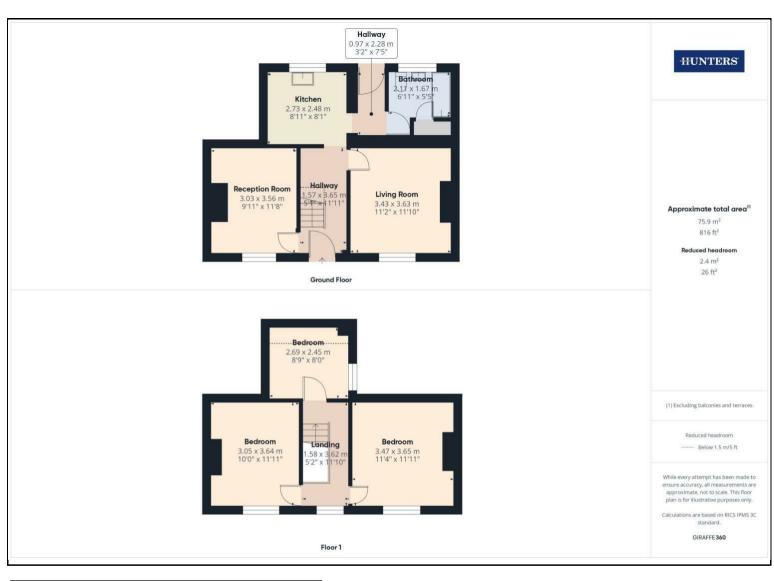

## Asking Price £425,000

\*\*No Forward Chain\*\*

This 3/4 bedroom detached house set on a substantial plot within central Totton. The property offers 1-2 reception room/s, a ground floor bathroom, ample off-road parking, plus a generous rear garden.

## **KEY FEATURES**

- Detached House
- No Onward Chain
- Three Bedrooms
- Two Reception Rooms
- Ground Floor Bathroom
  - Rear Garden
  - Driveway Parking
  - Ample Storage
  - Double Glazing
  - Gas Central Heating