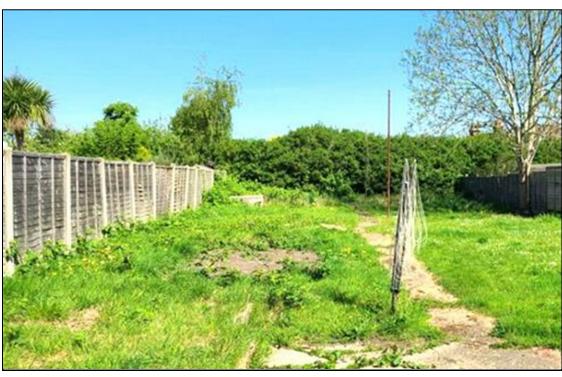

## Asking Price £425,000

\*\*No Forward Chain\*\*

This 3/4 bedroom detached house set on a substantial plot within central Totton. The property offers 1-2 reception room/s, a ground floor bathroom, ample off-road parking, plus a generous rear garden.

The property could now be improved with some refurbishment, however, it already benefits from double glazing, and gas central heating.

The property is situated on Ringwood Road less than a mile from Totton centre where a comprehensive range of shops, eateries and amenities can be found. Totton is popular for its local schools and amenities and is situated a few miles west of Southampton towards the eastern border of the New Forest National Park. Nature walks can be enjoyed around the Test Estuary with The New Forest National Park providing more expansive areas to enjoy the outdoors including cycle routes and nature trails. The area further benefits from excellent transport links with access to the M27/M3 motorway network and rail links via Totton station.