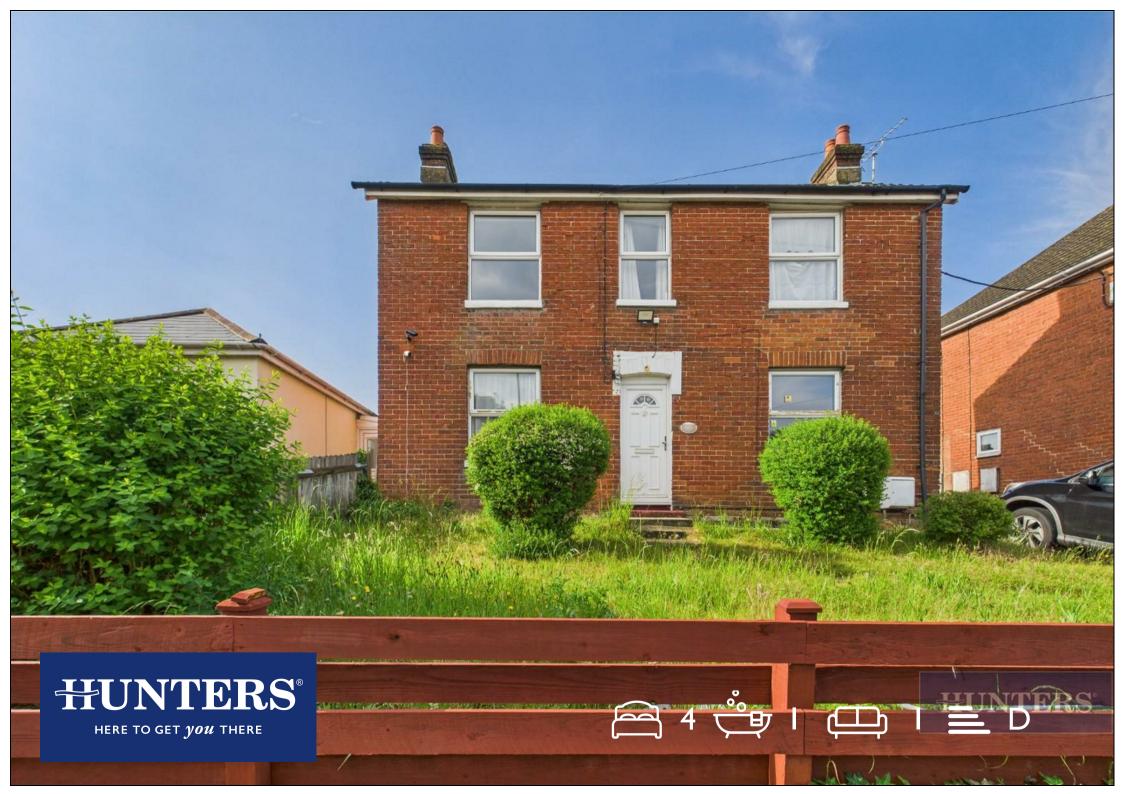

## Ringwood Road, Totton, Southampton

## Asking Price £425,000

\*\*No Forward Chain\*\*

This 3/4 bedroom detached house set on a substantial plot within central Totton. The property offers 1-2 reception room/s, a ground floor bathroom, ample off-road parking, plus a generous rear garden.

The property could now be improved with some refurbishment, however, it already benefits from double glazing, and gas central heating.

The property is situated on Ringwood Road less than a mile from Totton centre where a comprehensive range of shops, eateries and amenities can be found. Totton is popular for its local schools and amenities and is situated a few miles west of Southampton towards the eastern border of the New Forest National Park. Nature walks can be enjoyed around the Test Estuary with The New Forest National Park providing more expansive areas to enjoy the outdoors including cycle routes and nature trails. The area further benefits from excellent transport links with access to the M27/M3 motorway network and rail links via Totton station.

## **KEY FEATURES**

- Detached House
- No Onward Chain
- Three Bedrooms
- Two Reception Rooms
- Ground Floor Bathroom
  - Rear Garden
  - Driveway Parking
  - Ample Storage
  - Double Glazing
  - Gas Central Heating