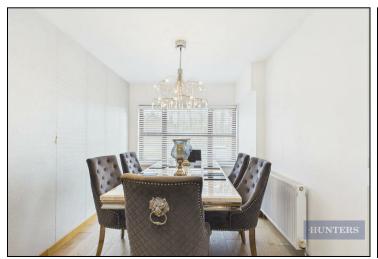

The ground floor has been thoughtfully decorated to create a superb open-plan kitchen/dining/family room with Granite work surfaces, up stands and breakfast bar, perfect for modern family life and entertaining. The stylishly fitted kitchen is sure to impress featuring gloss cabinets and a range cooker. There are French doors leading out to the garden as well as kitchen barn door. A separate sitting room provides a more relaxed space. A WC is also located on this floor.