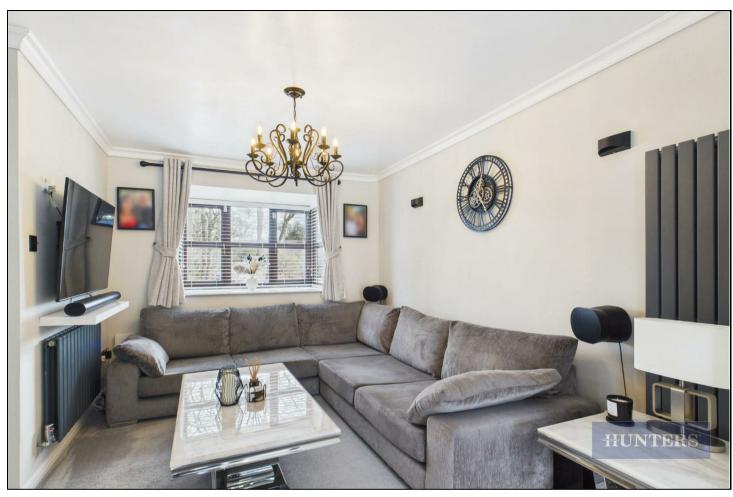

The ground floor has been thoughtfully decorated to create a superb open-plan kitchen/dining/family room with Granite work surfaces, up stands and breakfast bar, perfect for modern family life and entertaining. The stylishly fitted kitchen is sure to impress featuring gloss cabinets and a range cooker. There are French doors leading out to the garden as well as kitchen barn door. A separate sitting room provides a more relaxed space. A WC is also located on this floor.

Upstairs, the property features three double bedrooms, providing ample space. The primary bedroom benefits from wardrobes, an en-suite bathroom and airconditioning, a separate family bathroom serves the remaining two bedrooms. The front bedroom also benefits from fitted wardrobes.