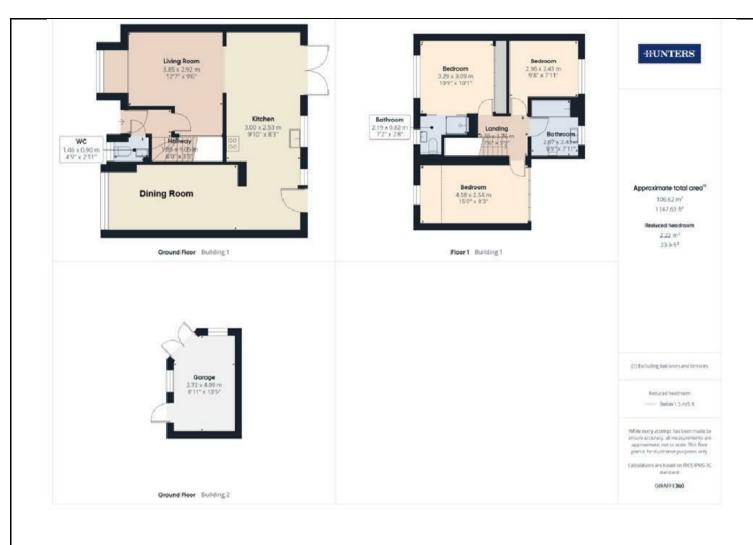

The ground floor has been thoughtfully decorated to create a superb open-plan kitchen/dining/family room with Granite work surfaces, up stands and breakfast bar, perfect for modern family life and entertaining. The stylishly fitted kitchen is sure to impress featuring gloss cabinets and a range cooker. There are French doors leading out to the garden as well as kitchen barn door. A separate sitting room provides a more relaxed space. A WC is also located on this floor.

Upstairs, the property features three double bedrooms, providing ample space. The primary bedroom benefits from wardrobes, an en-suite bathroom and airconditioning, a separate family bathroom serves the remaining two bedrooms. The front bedroom also benefits from fitted wardrobes.

Outside, the property offers a low-maintenance rear garden, complete with a summerhouse that includes power and lights making it great for working from h

Α

L

SI

38 Bedford Place, Southampton, Hampshire, SO15 2DG | 02380 987 720 southampton@hunters.com | www.hunters.com