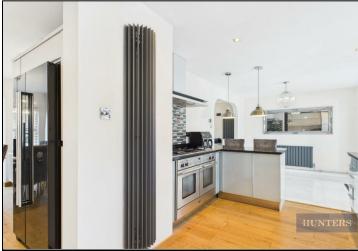

The ground floor has been thoughtfully decorated to create a superb open-plan kitchen/dining/family room with Granite work surfaces, up stands and breakfast bar, perfect for modern family life and entertaining. The stylishly fitted kitchen is sure to impress featuring gloss cabinets and a range cooker. There are French doors leading out to the garden as well as kitchen barn door. A separate sitting room provides a more relaxed space. A WC is also located on this floor.