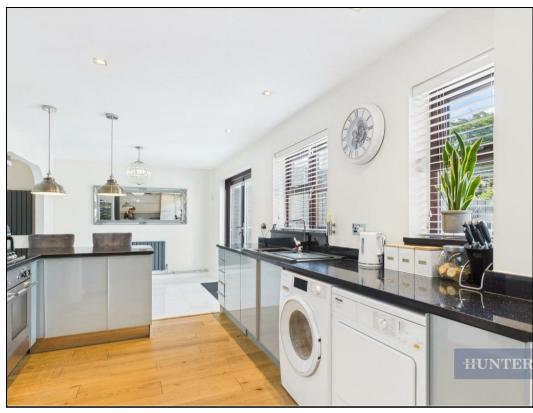

The ground floor has been thoughtfully decorated to create a superb open-plan kitchen/dining/family room with Granite work surfaces, up stands and breakfast bar, perfect for modern family life and entertaining. The stylishly fitted kitchen is sure to impress featuring gloss cabinets and a range cooker. There are French doors leading out to the garden as well as kitchen barn door. A separate sitting room provides a more relaxed space. A WC is also located on this floor.