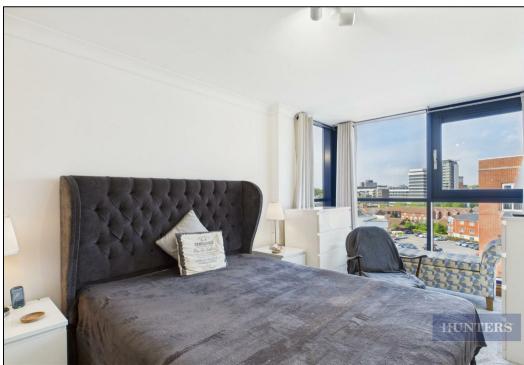

## Offers In Excess Of £300,000

Offered to the market is this exceptional apartment, presenting approximately 95.16 sq.m. (1,024.29 sq.ft.) of elegant and thoughtfully designed living space.

This bright and spacious sixth floor apartment offers three double bedrooms, floor to ceiling panoramic windows, impressively sized kitchen/dining area, two bathrooms, ample storage and an allocated underground parking space. All bedrooms are generous in size, have fitted wardrobes and the master bedroom benefits from an ensuite shower room. The apartment has been refurbished to a high specification and also includes a tiled four-piece bathroom suite, secure telephone entry system and central heating.

## **KEY FEATURES**

- Three Double Bedrooms
- Master Bedroom with Ensuite
- Floor to Ceiling Windows
  - Family Bathroom
  - No Onward Chain
  - Underground Parking
    - Refurbished
- Reception Room 20'2 x 7'9 approx
  - Kitchen 12'9" x 10'4" approx
    - Superb Location