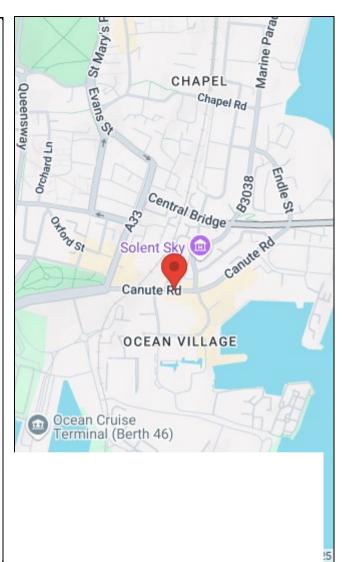

Charter House was constructed in 2002 and is located 0.6 miles from a vibrant city centre. Canute Road enjoys the benefits of an array of amenities on its doorstep some of which include, Ocean Village Marina, General Stores, Hair Salons, Tapas Bar, Brasseries, Public House and an impeccable five-star Harbour Hotel with a roof top cocktail bar.