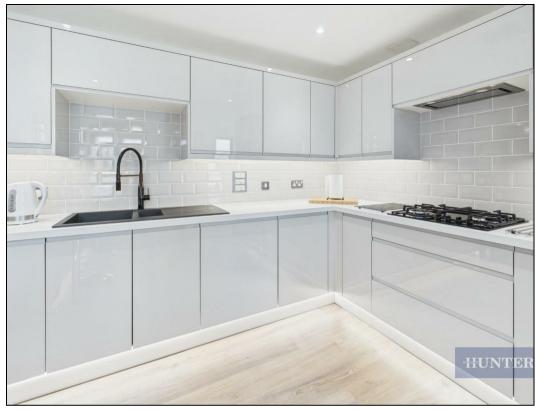

## Offers In Excess Of £300,000

Offered to the market is this exceptional apartment, presenting approximately 95.16 sq.m. (1,024.29 sq.ft.) of elegant and thoughtfully designed living space.

This bright and spacious sixth floor apartment offers three double bedrooms, floor to ceiling panoramic windows, impressively sized kitchen/dining area, two bathrooms, ample storage and an allocated underground parking space. All bedrooms are generous in size, have fitted wardrobes and the master bedroom benefits from an ensuite shower room. The apartment has been refurbished to a high specification and also includes a tiled four-piece bathroom suite, secure telephone entry system and central heating.

## **KEY FEATURES**

- Three Double Bedrooms
- Master Bedroom with Ensuite
- Floor to Ceiling Windows
  - Family Bathroom
  - No Onward Chain
  - Underground Parking
    - Refurbished
- Reception Room 20'2 x 7'9 approx
  - Kitchen 12'9" x 10'4" approx
    - Superb Location