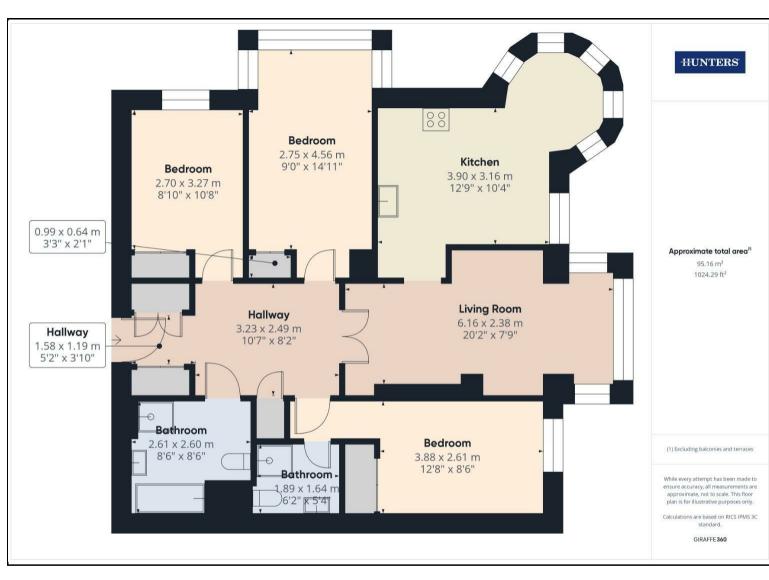

## Offers In Excess Of £300,000

Offered to the market is this exceptional apartment, presenting approximately 95.16 sq.m. (1,024.29 sq.ft.) of elegant and thoughtfully designed living space.

This bright and spacious sixth floor apartment offers three double bedrooms, floor to ceiling panoramic windows, impressively sized kitchen/dining area, two bathrooms, ample storage and an allocated underground parking space. All bedrooms are generous in size, have fitted wardrobes and the master bedroom benefits from an ensuite shower room. The apartment has been refurbished to a high specification and also includes a tiled four-piece bathroom suite, secure telephone entry system and central heating.

## **KEY FEATURES**

- Three Double Bedrooms
- Master Bedroom with Ensuite
- Floor to Ceiling Windows
  - Family Bathroom
  - No Onward Chain
  - Underground Parking
    - Refurbished
- Reception Room 20'2 x 7'9 approx
  - Kitchen 12'9" x 10'4" approx
    - Superb Location