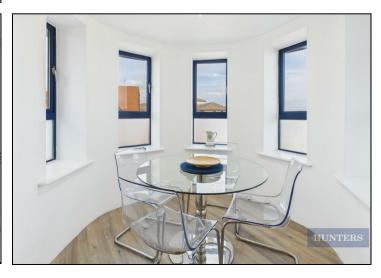

## Offers In Excess Of £300,000

Offered to the market is this exceptional apartment, presenting approximately 95.16 sq.m. (1,024.29 sq.ft.) of elegant and thoughtfully designed living space.

This bright and spacious sixth floor apartment offers three double bedrooms, floor to ceiling panoramic windows, impressively sized kitchen/dining area, two bathrooms, ample storage and an allocated underground parking space. All bedrooms are generous in size, have fitted wardrobes and the master bedroom benefits from an ensuite shower room. The apartment has been refurbished to a high specification and also includes a tiled four-piece bathroom suite, secure telephone entry system and central heating.

## **KEY FEATURES**

- Three Double Bedrooms
- Master Bedroom with Ensuite
- Floor to Ceiling Windows
  - Family Bathroom
  - No Onward Chain
  - Underground Parking
    - Refurbished
- Reception Room 20'2 x 7'9 approx
  - Kitchen 12'9" x 10'4" approx
    - Superb Location