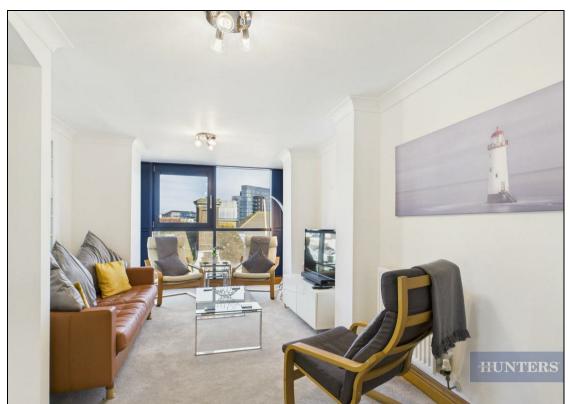

## Offers In Excess Of £300,000

Offered to the market is this exceptional apartment, presenting approximately 95.16 sq.m. (1,024.29 sq.ft.) of elegant and thoughtfully designed living space.

This bright and spacious sixth floor apartment offers three double bedrooms, floor to ceiling panoramic windows, impressively sized kitchen/dining area, two bathrooms, ample storage and an allocated underground parking space. All bedrooms are generous in size, have fitted wardrobes and the master bedroom benefits from an ensuite shower room. The apartment has been refurbished to a high specification and also includes a tiled four-piece bathroom suite, secure telephone entry system and central heating.

## **KEY FEATURES**

- Three Double Bedrooms
- Master Bedroom with Ensuite
- Floor to Ceiling Windows
  - Family Bathroom
  - No Onward Chain
  - Underground Parking
    - Refurbished
- Reception Room 20'2 x 7'9 approx
  - Kitchen 12'9" x 10'4" approx
    - Superb Location