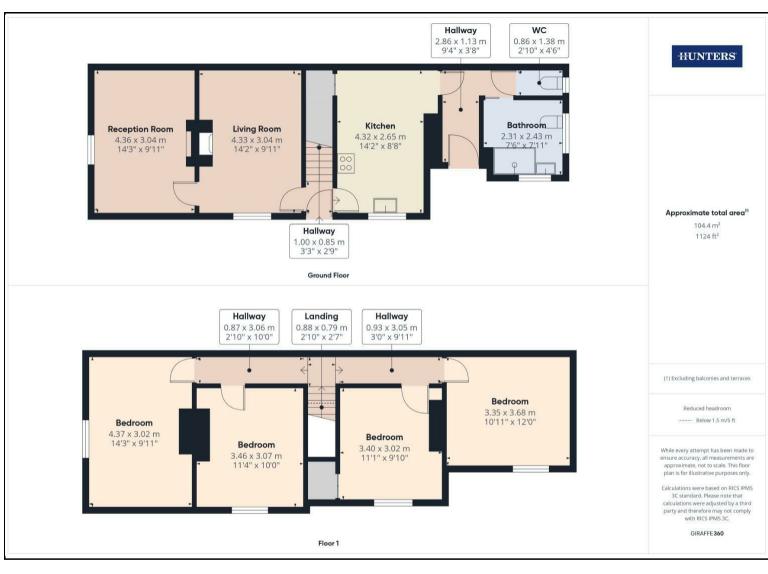

The property comprises two reception rooms, family bathroom, a kitchen with access to the rear, and four well-sized bedrooms upstairs. High ceilings and large windows throughout ensure plenty of natural light and a sense of space.

## **KEY FEATURES**

- For Sale by Modern Method of Auction
  - T & C's Apply
  - Subject to Reserve Price
    - Buyers Fees Apply
  - In Need of Modernisation
    - End-Terrace
  - Downstairs Bathroom
    - Four Bedrooms
    - Permit Parking
  - Offered with No Chain