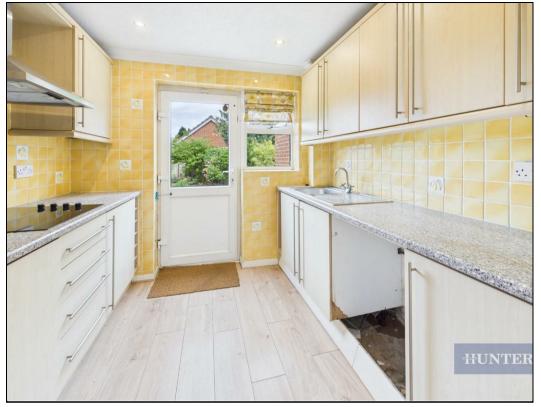

The lounge is a generous open-plan space of approximately 22 square metres, ideal for both relaxing and entertaining. It features sliding patio doors that open directly onto the rear garden, allowing for a bright and airy feel. The adjoining kitchen offers ample cupboard space along with a built-in hob and oven, and also benefits from French doors leading out to the garden.