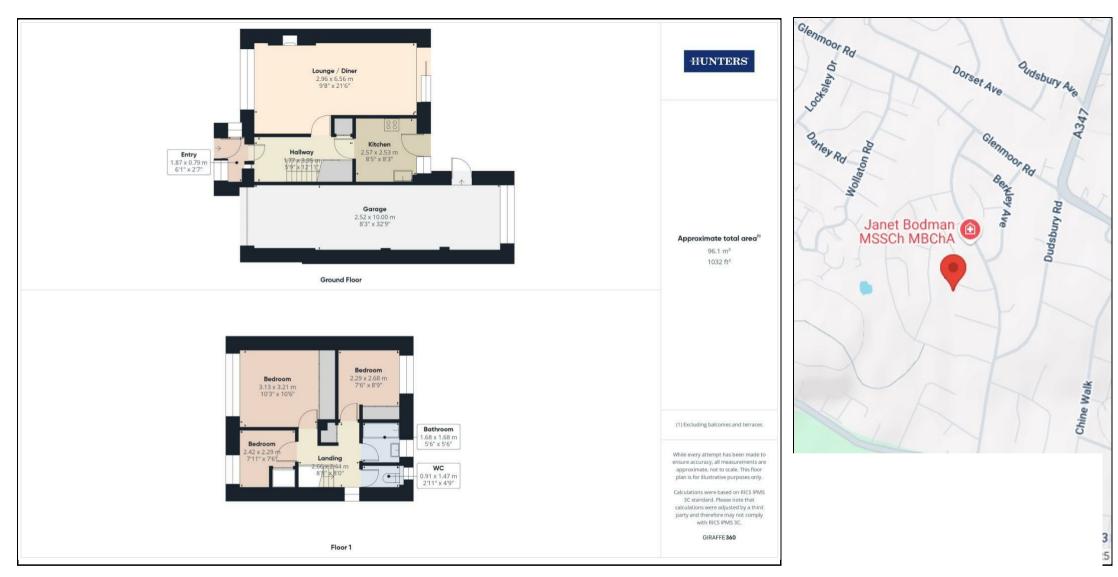

The lounge is a generous open-plan space of approximately 22 square metres, ideal for both relaxing and entertaining. It features sliding patio doors that open directly onto the rear garden, allowing for a bright and airy feel. The adjoining kitchen offers ample cupboard space along with a built-in hob and oven, and also benefits from French doors leading out to the garden.

Upstairs, the property features three well-proportioned bedrooms, all of which include built-in storage. A family bathroom and a separate WC serve this floor, along with a spacious airing cupboard located on the landing.

Mansfield Close is situated in the popular area of West Parley, around a mile from local amenities and just 1.5 miles from Ferndown town centre. Additional shops and a bus stop are located on nearby Glenmoor Road. The property offers easy access to the A31, with convenient links to Bournemouth, Southampton, and London. It's also well-positioned between the market towns of Wimborne and Ringwood, with the New Forest and Sandbanks beaches just a short drive away.