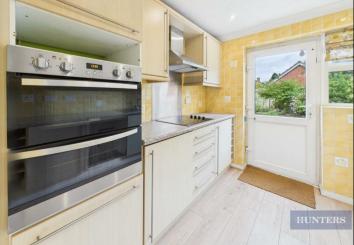

The lounge is a generous open-plan space of approximately 22 square metres, ideal for both relaxing and entertaining. It features sliding patio doors that open directly onto the rear garden, allowing for a bright and airy feel. The adjoining kitchen offers ample cupboard space along with a built-in hob and oven, and also benefits from French doors leading out to the garden.