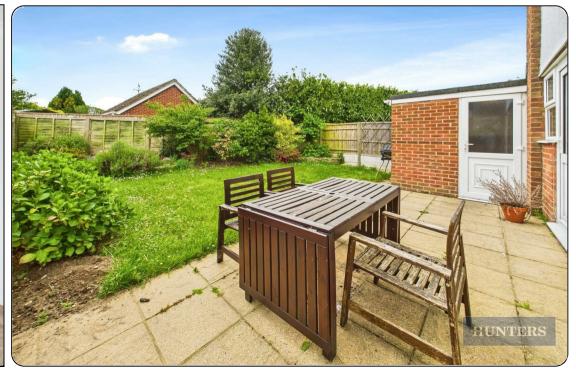

The south-facing rear garden enjoys a mix of patio and lawn, making it ideal for outdoor dining and relaxation. It also provides direct access to the full-length garage, offering excellent storage space or room to park a vehicle.