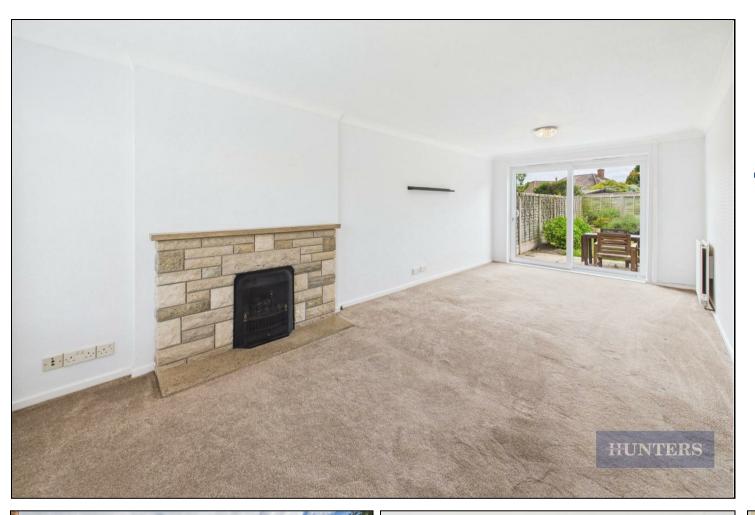

The lounge is a generous open-plan space of approximately 22 square metres, ideal for both relaxing and entertaining. It features sliding patio doors that open directly onto the rear garden, allowing for a bright and airy feel. The adjoining kitchen offers ample cupboard space along with a built-in hob and oven, and also benefits from French doors leading out to the garden.