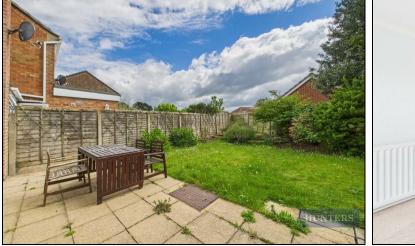

The south-facing rear garden enjoys a mix of patio and lawn, making it ideal for outdoor dining and relaxation. It also provides direct access to the full-length garage, offering excellent storage space or room to park a vehicle.