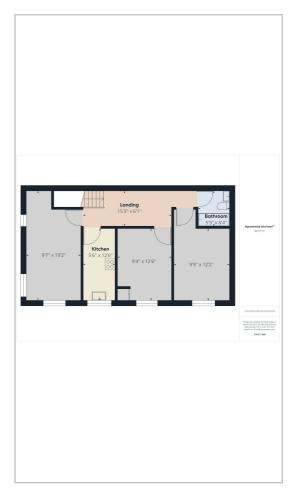

# HUNTERS

HERE TO GET YOU THERE



## 13 Cavendish Grove

Southampton, SO17 1XA

£1,100 Per Calendar Month









A lovely two bedroom apartment available now on the door step of Southampton Common. The property comprises entrance hall, living area, two double bedrooms, three piece modern bathroom and kitchen. Set back in a secluded location with parking, there are a host of amenities nearby and good links for public transport.



<sup>\*\*</sup>Six month initial tenancy\*\*

#### Area Map



#### Floor Plans



### **Energy Efficiency Graph**



These particulars are intended to give a fair and reliable description of the property but no responsibility for any inaccuracy or error can be accepted and do not constitute an offer or contract. We have not tested any services or appliances (including central heating if fitted) referred to in these particulars and the purchasers are advised to satisfy themselves as to the working order and condition. If a property is unoccupied at any time there may be reconnection charges for any switched off/disconnected or drained services or appliances - All measurements are approximate.

THINKING OF SELLING? If you are thinking of selling your home or just curious to discover the value of your property, Hunters would be pleased to provide free, no obligation sale