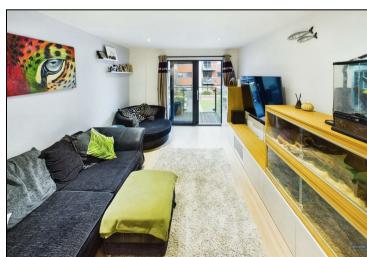

Stepping into this beautifully designed single-floor apartment, you are immediately welcomed by a spacious open-plan living area. The modern kitchen boasts sleek white cabinetry and countertops, complemented by integrated appliances including an undercounter fridge and freezer, dishwasher, hob and oven. The bright and airy lounge extends seamlessly onto a private balcony via sliding doors, providing tranquil views over the communal gardens and Southampton Marina, perfect for relaxing or entertaining. The thoughtfully designed layout includes two well-proportioned bedrooms. The second bedroom enjoys a stylish Jack-and-Jill bathroom with a shower-over-bath as well as a charming Juliette balcony that mirrors the scenic views from the lounge. The generously sized primary bedroom is complete with a large built-in wardrobe and the luxury of a en-suite featuring a shower cubicle.