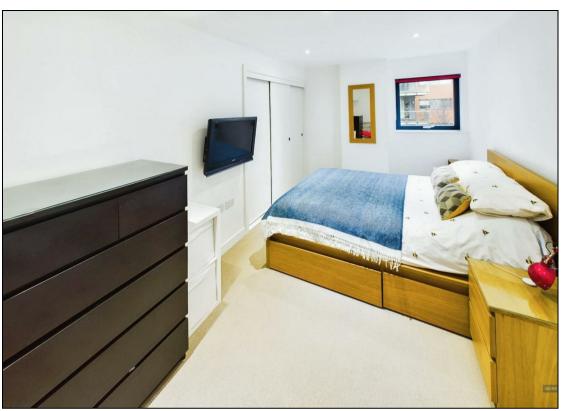

Stepping into this beautifully designed single-floor apartment, you are immediately welcomed by a spacious open-plan living area. The modern kitchen boasts sleek white cabinetry and countertops, complemented by integrated appliances including an undercounter fridge and freezer, dishwasher, hob and oven. The bright and airy lounge extends seamlessly onto a private balcony via sliding doors, providing tranquil views over the communal gardens and Southampton Marina, perfect for relaxing or entertaining. The thoughtfully designed layout includes two well-proportioned bedrooms. The second bedroom enjoys a stylish Jack-and-Jill bathroom with a shower-over-bath as well as a charming Juliette balcony that mirrors the scenic views from the lounge. The generously sized primary bedroom is complete with a large built-in wardrobe and the luxury of a en-suite featuring a shower cubicle.