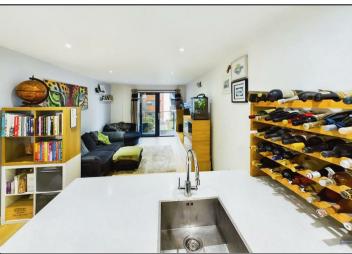

Stepping into this beautifully designed single-floor apartment, you are immediately welcomed by a spacious open-plan living area. The modern kitchen boasts sleek white cabinetry and countertops, complemented by integrated appliances including an undercounter fridge and freezer, dishwasher, hob and oven. The bright and airy lounge extends seamlessly onto a private balcony via sliding doors, providing tranquil views over the communal gardens and Southampton Marina, perfect for relaxing or entertaining. The thoughtfully designed layout includes two well-proportioned bedrooms. The second bedroom enjoys a stylish Jack-and-Jill bathroom with a shower-over-bath as well as a charming Juliette balcony that mirrors the scenic views from the lounge. The generously sized primary bedroom is complete with a large built-in wardrobe and the luxury of a en-suite featuring a shower cubicle.