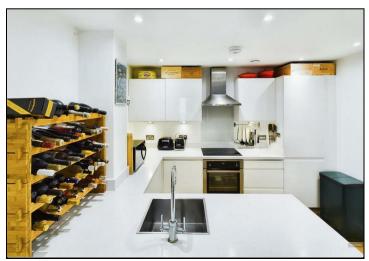

Stepping into this beautifully designed single-floor apartment, you are immediately welcomed by a spacious open-plan living area. The modern kitchen boasts sleek white cabinetry and countertops, complemented by integrated appliances including an undercounter fridge and freezer, dishwasher, hob and oven. The bright and airy lounge extends seamlessly onto a private balcony via sliding doors, providing tranquil views over the communal gardens and Southampton Marina, perfect for relaxing or entertaining. The thoughtfully designed layout includes two well-proportioned bedrooms. The second bedroom enjoys a stylish Jack-and-Jill bathroom with a shower-over-bath as well as a charming Juliette balcony that mirrors the scenic views from the lounge. The generously sized primary bedroom is complete with a large built-in wardrobe and the luxury of a en-suite featuring a shower cubicle.