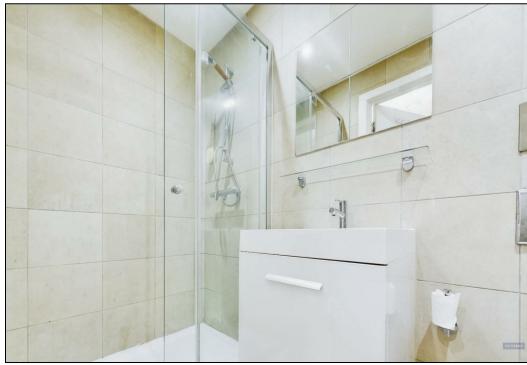

Stepping into this beautifully designed single-floor apartment, you are immediately welcomed by a spacious open-plan living area. The modern kitchen boasts sleek white cabinetry and countertops, complemented by integrated appliances including an undercounter fridge and freezer, dishwasher, hob and oven. The bright and airy lounge extends seamlessly onto a private balcony via sliding doors, providing tranquil views over the communal gardens and Southampton Marina, perfect for relaxing or entertaining. The thoughtfully designed layout includes two well-proportioned bedrooms. The second bedroom enjoys a stylish Jack-and-Jill bathroom with a shower-over-bath as well as a charming Juliette balcony that mirrors the scenic views from the lounge. The generously sized primary bedroom is complete with a large built-in wardrobe and the luxury of a en-suite featuring a shower cubicle.