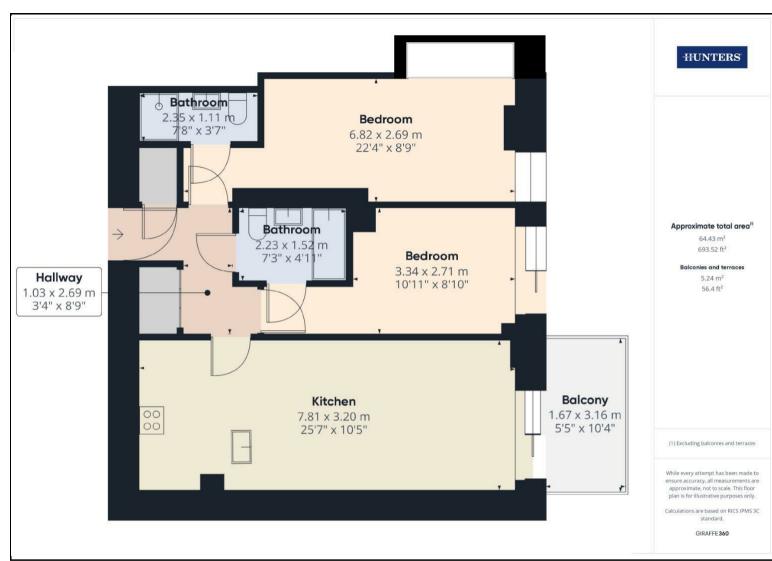

Stepping into this beautifully designed single-floor apartment, you are immediately welcomed by a spacious open-plan living area. The modern kitchen boasts sleek white cabinetry and countertops, complemented by integrated appliances including an undercounter fridge and freezer, dishwasher, hob and oven. The bright and airy lounge extends seamlessly onto a private balcony via sliding doors, providing tranquil views over the communal gardens and Southampton Marina, perfect for relaxing or entertaining. The thoughtfully designed layout includes two well-proportioned bedrooms. The second bedroom enjoys a stylish Jack-and-Jill bathroom with a shower-over-bath as well as a charming Juliette balcony that mirrors the scenic views from the lounge. The generously sized primary bedroom is complete with a large built-in wardrobe and the luxury of a en-suite featuring a shower cubicle.

Additional features elevate the apartment's appeal, including multiple storage and utility cupboards, underfloor heating, and an allocated parking space. Residents also benefit from premium on-site amenities such as a fully equipped gym and an concierge service.