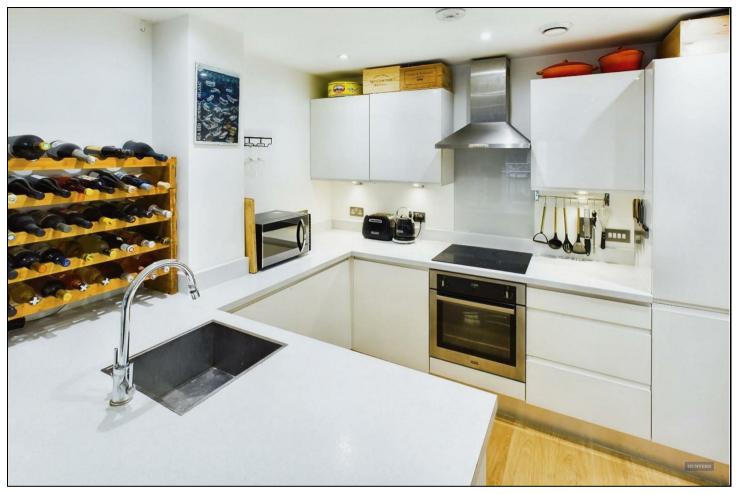

Stepping into this beautifully designed single-floor apartment, you are immediately welcomed by a spacious open-plan living area. The modern kitchen boasts sleek white cabinetry and countertops, complemented by integrated appliances including an undercounter fridge and freezer, dishwasher, hob and oven. The bright and airy lounge extends seamlessly onto a private balcony via sliding doors, providing tranquil views over the communal gardens and Southampton Marina, perfect for relaxing or entertaining. The thoughtfully designed layout includes two well-proportioned bedrooms. The second bedroom enjoys a stylish Jack-and-Jill bathroom with a shower-over-bath as well as a charming Juliette balcony that mirrors the scenic views from the lounge. The generously sized primary bedroom is complete with a large built-in wardrobe and the luxury of a en-suite featuring a shower cubicle.