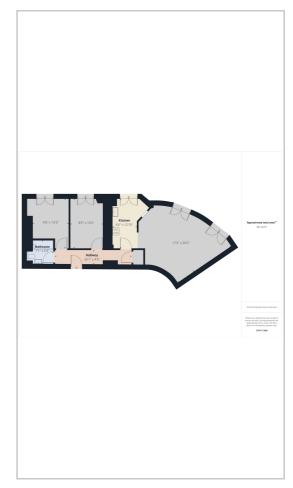

## South Western House

Canute Road, Southampton, SO14 3AL

£1,500 Per Calendar Month

Situated in the historic grade II listed South Western House is this two bedroom second floor apartment available for immediate rental. Modern throughout, the property comprises two double bedrooms, generously sized reception room, fitted kitchen and family bathroom. Available unfurnished, the property also benefits from a south westerly aspect, white goods, secure allocated parking, high character ceilings and 4 Juliet balconies.