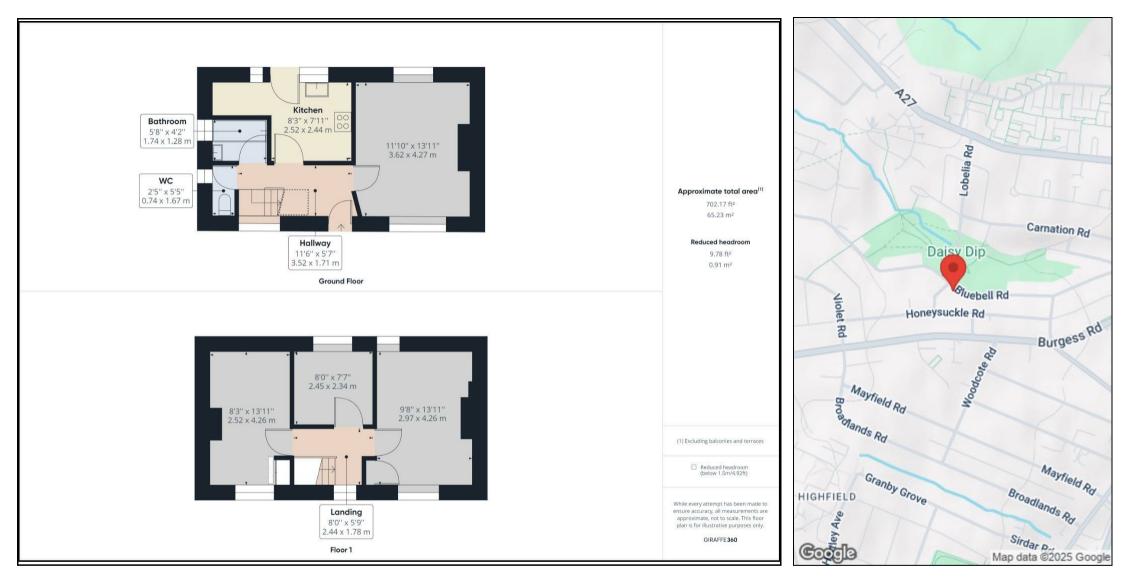

## Per Month £1,450 Per Month

Three bedroom family home in Bassett Green.

This lovely home is raised up from the public pathway and road with steps/handrail leading up to the front door, the house offers an entrance hallway, dual aspect living room, fitted kitchen with white goods, two piece bathroom with shower over bath, separate W/C, two double and one single bedroom. The garden is very spacious for the area with access through the kitchen and side gate.

## **KEY FEATURES**

- Semi detached three bedroom family home
  - On road parking under permit control
    - Spacious garden
  - Two double bedrooms and a single
- Two piece bathroom on the ground floor with shower over bath & separate W/C
- Close proximity to Bassett Green Primary school & University of Southampton
  - Gas central heating & double glazing
    - Council tax band; B
      - EPC band; D