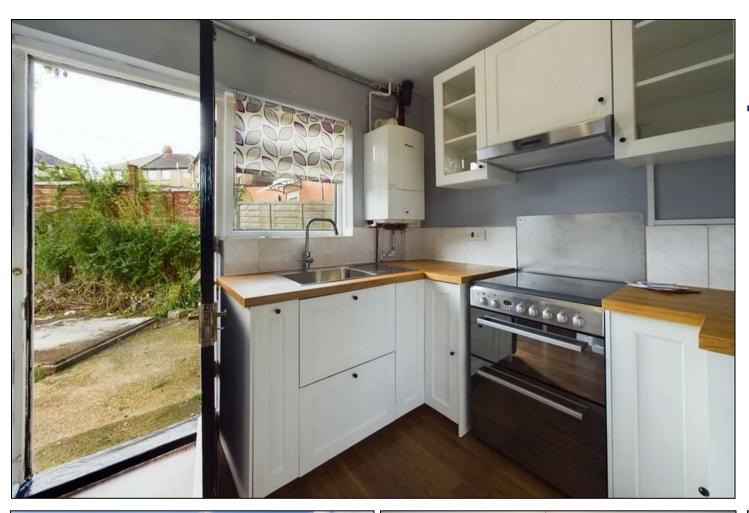

HUNTERS

HERE TO GET *you* THERE

The modern kitchen is equipped with a range of wall and base units, plus electric hob/oven, fridge/freezer and washing machine. The rest of the property has been refurbished to brighter and more modern living standard, with lots of natural light. Further benefits do include gas central heating, double glazing and it's