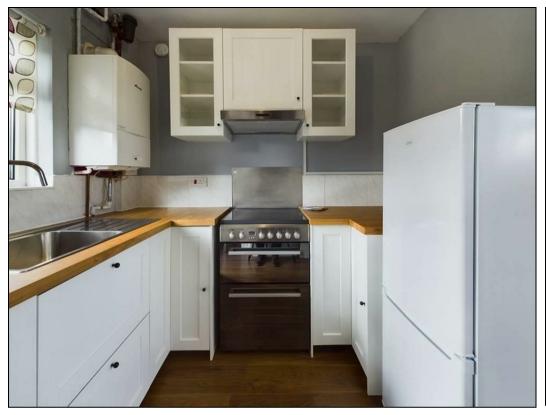

HUNTERS

HERE TO GET *you* THERE

The modern kitchen is equipped with a range of wall and base units, plus electric hob/oven, fridge/freezer and washing machine. The rest of the property has been refurbished to brighter and more modern living standard, with lots of natural light. Further benefits do include gas central heating, double glazing and it's