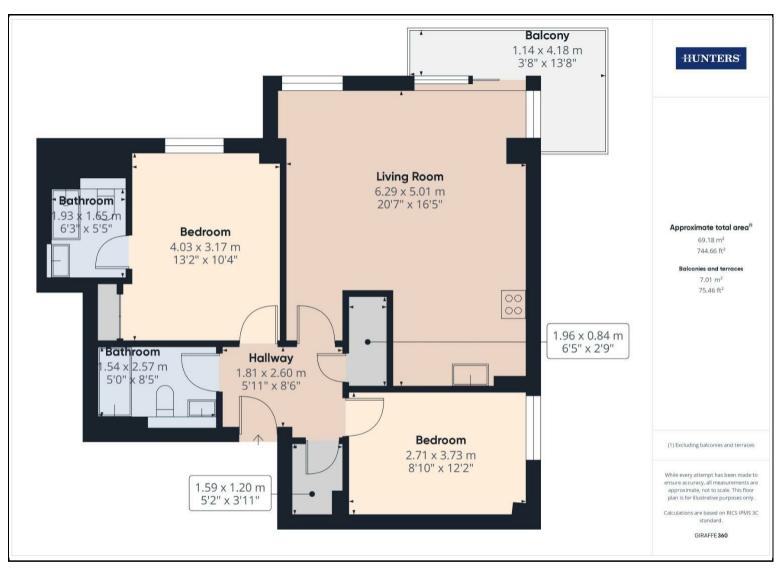

As you enter this beautifully designed lateral apartment, you are immediately welcomed by a spacious open-plan living area. The modern kitchen boasts sleek red cabinetry and white countertops, complemented by integrated appliances including a washing machine, dishwasher, hob and oven. The bright and airy lounge extends seamlessly onto a private balcony via sliding doors, providing tranquil views over the communal gardens and Southampton Marina, perfect for relaxing or entertaining. The thoughtfully designed layout includes two well-proportioned bedrooms with the main bedroom comprising of newly fitted ensuite bathroom featuring a shower cubicle. The property also offers a family bathroom with a shower over bath that has also recently been put in.

Additional features elevate the apartment's appeal, including multiple storage and utility cupboards, an allocated parking space and benefits from premium on-site concierge service.

Tenure Type; Leasehold Leasehold Years remail Leasehold Annual Servi Leasehold Ground Ren Council Tax Banding; C