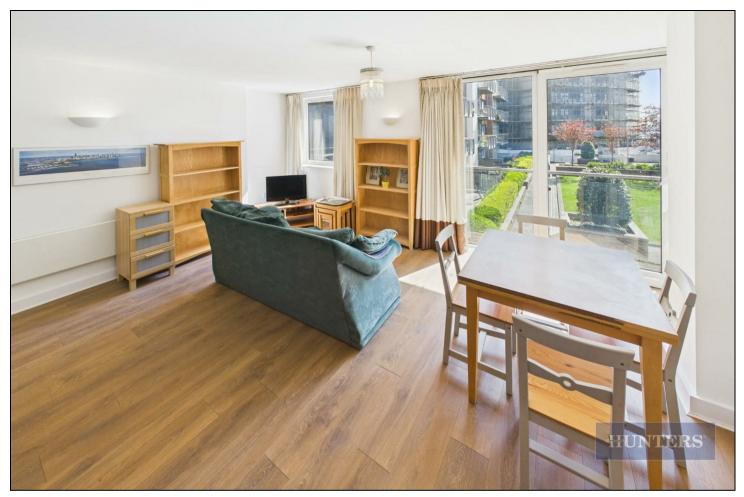

As you enter this beautifully designed lateral apartment, you are immediately welcomed by a spacious open-plan living area. The modern kitchen boasts sleek red cabinetry and white countertops, complemented by integrated appliances including a washing machine, dishwasher, hob and oven. The bright and airy lounge extends seamlessly onto a private balcony via sliding doors, providing tranquil views over the communal gardens and Southampton Marina, perfect for relaxing or entertaining. The thoughtfully designed layout includes two well-proportioned bedrooms with the main bedroom comprising of newly fitted ensuite bathroom featuring a shower cubicle. The property also offers a family bathroom with a shower over bath that has also recently been put in.