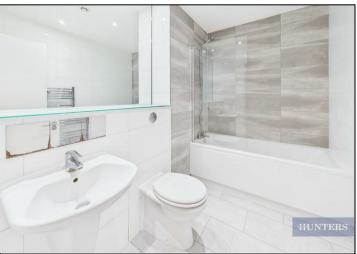

As you enter this beautifully designed lateral apartment, you are immediately welcomed by a spacious open-plan living area. The modern kitchen boasts sleek red cabinetry and white countertops, complemented by integrated appliances including a washing machine, dishwasher, hob and oven. The bright and airy lounge extends seamlessly onto a private balcony via sliding doors, providing tranquil views over the communal gardens and Southampton Marina, perfect for relaxing or entertaining. The thoughtfully designed layout includes two well-proportioned bedrooms with the main bedroom comprising of newly fitted ensuite bathroom featuring a shower cubicle. The property also offers a family bathroom with a shower over bath that has also recently been put in.