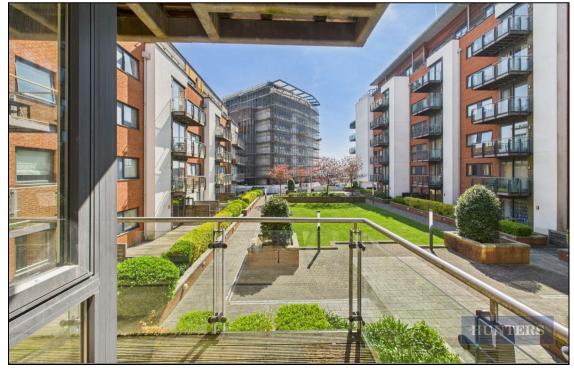

As you enter this beautifully designed lateral apartment, you are immediately welcomed by a spacious open-plan living area. The modern kitchen boasts sleek red cabinetry and white countertops, complemented by integrated appliances including a washing machine, dishwasher, hob and oven. The bright and airy lounge extends seamlessly onto a private balcony via sliding doors, providing tranquil views over the communal gardens and Southampton Marina, perfect for relaxing or entertaining. The thoughtfully designed layout includes two well-proportioned bedrooms with the main bedroom comprising of newly fitted ensuite bathroom featuring a shower cubicle. The property also offers a family bathroom with a shower over bath that has also recently been put in.