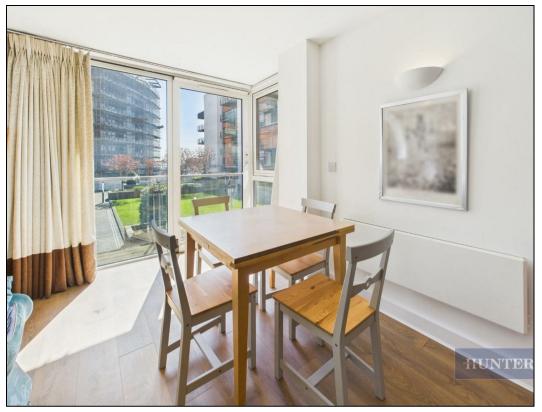

As you enter this beautifully designed lateral apartment, you are immediately welcomed by a spacious open-plan living area. The modern kitchen boasts sleek red cabinetry and white countertops, complemented by integrated appliances including a washing machine, dishwasher, hob and oven. The bright and airy lounge extends seamlessly onto a private balcony via sliding doors, providing tranquil views over the communal gardens and Southampton Marina, perfect for relaxing or entertaining. The thoughtfully designed layout includes two well-proportioned bedrooms with the main bedroom comprising of newly fitted ensuite bathroom featuring a shower cubicle. The property also offers a family bathroom with a shower over bath that has also recently been put in.