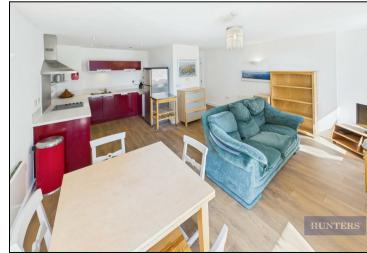

As you enter this beautifully designed lateral apartment, you are immediately welcomed by a spacious open-plan living area. The modern kitchen boasts sleek red cabinetry and white countertops, complemented by integrated appliances including a washing machine, dishwasher, hob and oven. The bright and airy lounge extends seamlessly onto a private balcony via sliding doors, providing tranquil views over the communal gardens and Southampton Marina, perfect for relaxing or entertaining. The thoughtfully designed layout includes two well-proportioned bedrooms with the main bedroom comprising of newly fitted ensuite bathroom featuring a shower cubicle. The property also offers a family bathroom with a shower over bath that has also recently been put in.

## **KEY FEATURES**

- Second Floor Apartment
- Ocean Village Location
  - Two Bedrooms
- Newly Fitted Bathrooms
  - Open Plan Living
  - Integrated Appliances
    - Ample Storage
  - Allocated Parking
  - Communal Gardens
  - Concierge Service