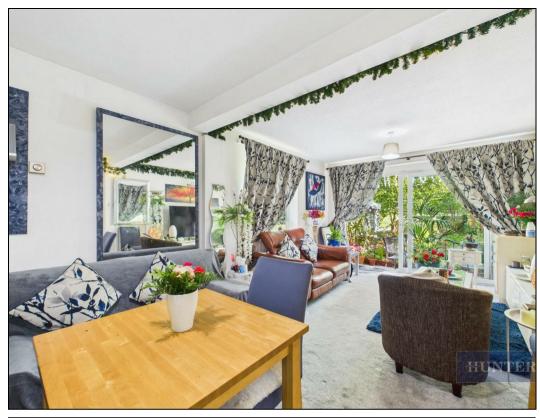

The property benefits from a lounge/dining room, a modern kitchen with integrated oven and hob, two double bedrooms, bathroom, cloakroom, gas heating system, double glazing throughout and there is a garage plus well maintained communal gardens.