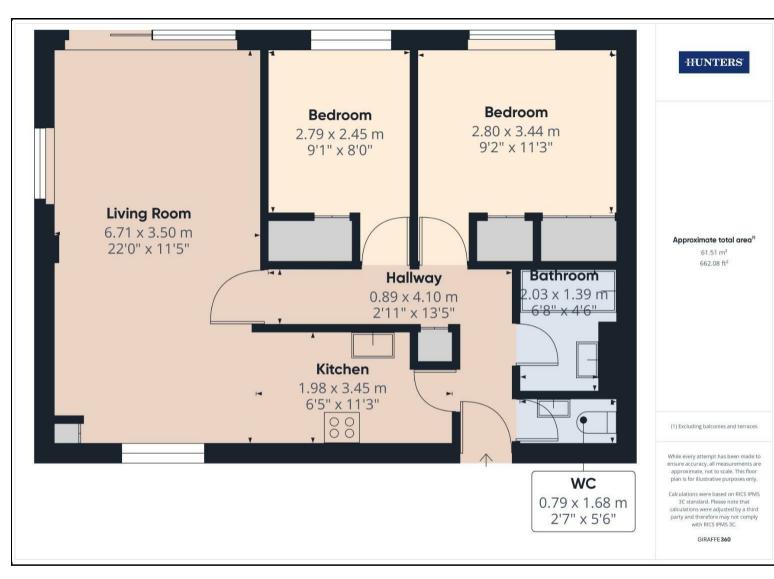

The property benefits from a lounge/dining room, a modern kitchen with integrated oven and hob, two double bedrooms, bathroom, cloakroom, gas heating system, double glazing throughout and there is a garage plus well maintained communal gardens.

## **KEY FEATURES**

- Ground Floor Apartment
- Two Double Bedrooms
- Sought After Location
- Well Established Communal Gardens
  - Patio
  - Ample Storage
    - Garage
  - Tenant in Situ
  - Gas Central Heating
    - On Road Parking