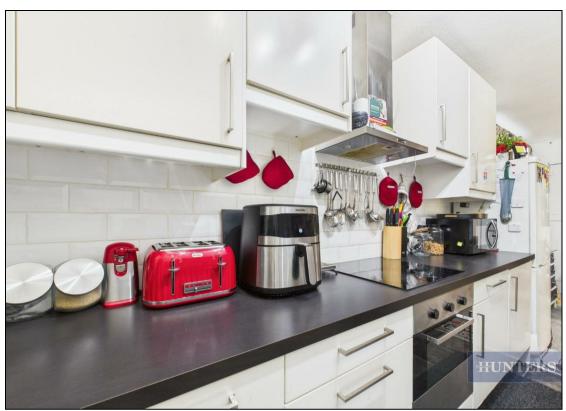

The property benefits from a lounge/dining room, a modern kitchen with integrated oven and hob, two double bedrooms, bathroom, cloakroom, gas heating system, double glazing throughout and there is a garage plus well maintained communal gardens.