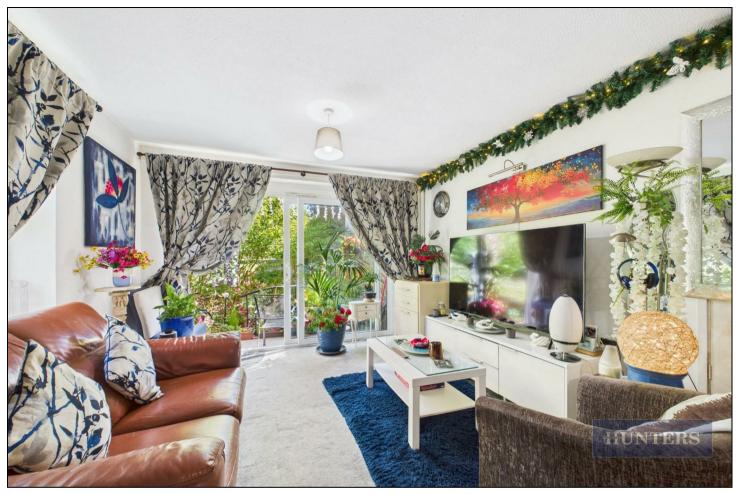

The property benefits from a lounge/dining room, a modern kitchen with integrated oven and hob, two double bedrooms, bathroom, cloakroom, gas heating system, double glazing throughout and there is a garage plus well maintained communal gardens.

## **KEY FEATURES**

- Ground Floor Apartment
- Two Double Bedrooms
- Sought After Location
- Well Established Communal Gardens
  - Patio
  - Ample Storage
    - Garage
  - Tenant in Situ
  - Gas Central Heating
    - On Road Parking