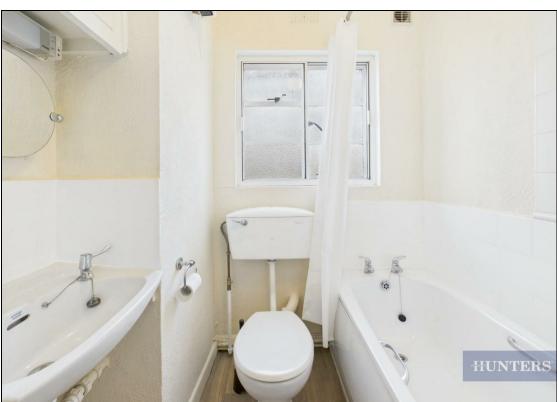

The layout of the apartment is practical and compact. Upon entering, the hallway provides access to all areas of the home. The lounge is a well-proportioned space with ample natural light and direct access to the balcony, which offers a pleasant outdoor area. The kitchen is efficiently designed with essential fittings and storage space. The bedroom is comfortably sized and easily accommodates furniture, while the bathroom features a shower over bath.