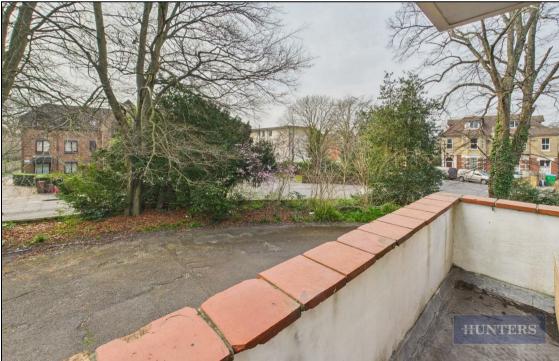

The layout of the apartment is practical and compact. Upon entering, the hallway provides access to all areas of the home. The lounge is a well-proportioned space with ample natural light and direct access to the balcony, which offers a pleasant outdoor area. The kitchen is efficiently designed with essential fittings and storage space. The bedroom is comfortably sized and easily accommodates furniture, while the bathroom features a shower over bath.