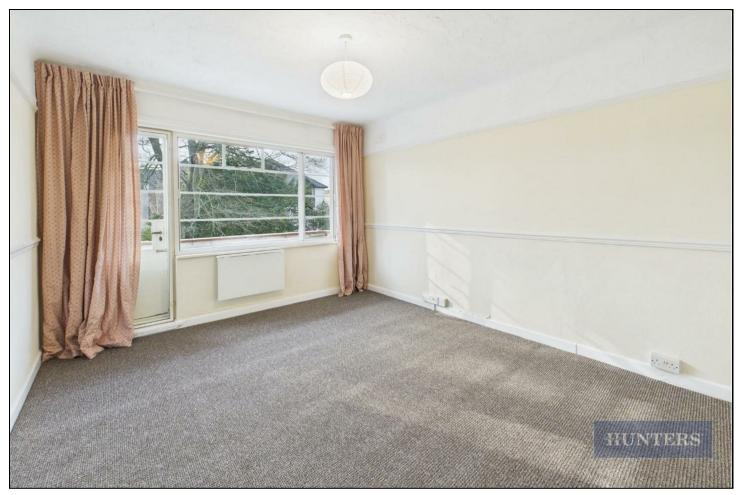

The layout of the apartment is practical and compact. Upon entering, the hallway provides access to all areas of the home. The lounge is a well-proportioned space with ample natural light and direct access to the balcony, which offers a pleasant outdoor area. The kitchen is efficiently designed with essential fittings and storage space. The bedroom is comfortably sized and easily accommodates furniture, while the bathroom features a shower over bath.