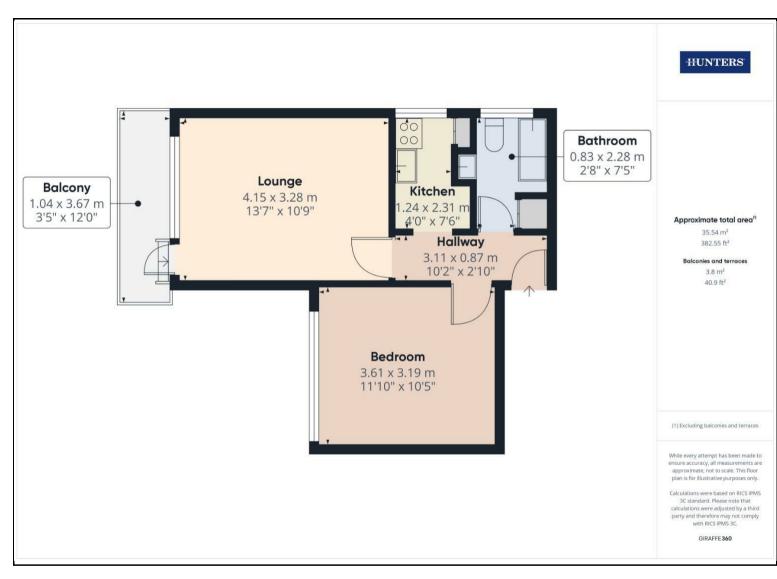

The layout of the apartment is practical and compact. Upon entering, the hallway provides access to all areas of the home. The lounge is a well-proportioned space with ample natural light and direct access to the balcony, which offers a pleasant outdoor area. The kitchen is efficiently designed with essential fittings and storage space. The bedroom is comfortably sized and easily accommodates furniture, while the bathroom features a shower over bath.