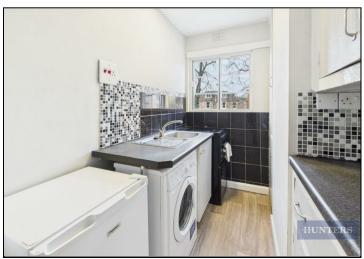

The layout of the apartment is practical and compact. Upon entering, the hallway provides access to all areas of the home. The lounge is a well-proportioned space with ample natural light and direct access to the balcony, which offers a pleasant outdoor area. The kitchen is efficiently designed with essential fittings and storage space. The bedroom is comfortably sized and easily accommodates furniture, while the bathroom features a shower over bath.