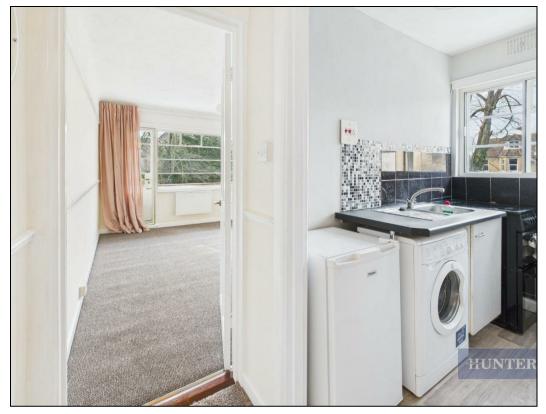

The layout of the apartment is practical and compact. Upon entering, the hallway provides access to all areas of the home. The lounge is a well-proportioned space with ample natural light and direct access to the balcony, which offers a pleasant outdoor area. The kitchen is efficiently designed with essential fittings and storage space. The bedroom is comfortably sized and easily accommodates furniture, while the bathroom features a shower over bath.