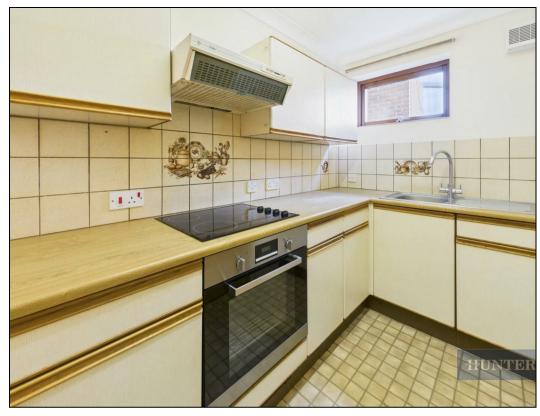

The apartment itself features a practical layout. The hallway provides access to the kitchen, living room and bedroom. The kitchen is equipped with essential appliances and sufficient storage space. The living room provides a comfortable space for relaxation and entertaining. Double glazed windows are fitted throughout.