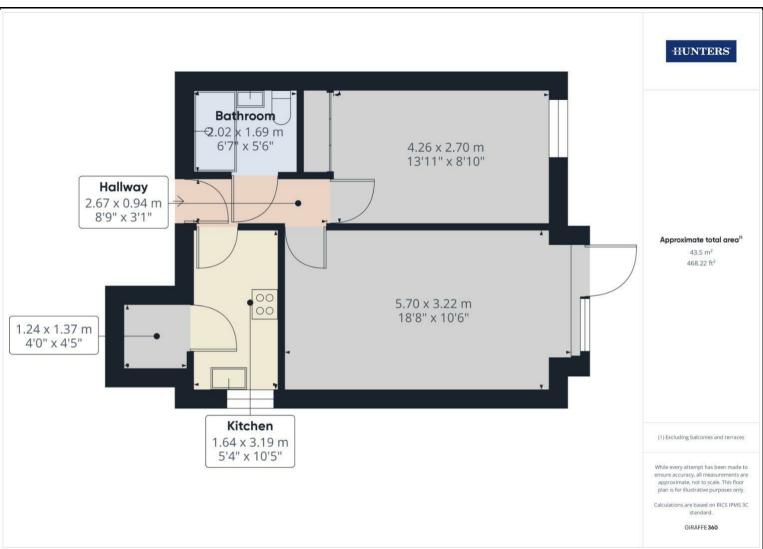

The apartment itself features a practical layout. The hallway provides access to the kitchen, living room and bedroom. The kitchen is equipped with essential appliances and sufficient storage space. The living room provides a comfortable space for relaxation and entertaining. Double glazed windows are fitted throughout.