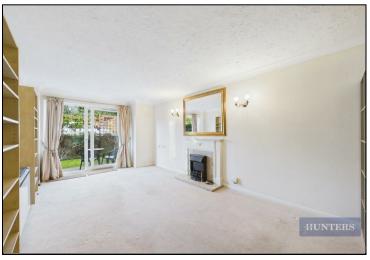

The apartment itself features a practical layout. The hallway provides access to the kitchen, living room and bedroom. The kitchen is equipped with essential appliances and sufficient storage space. The living room provides a comfortable space for relaxation and entertaining. Double glazed windows are fitted throughout.