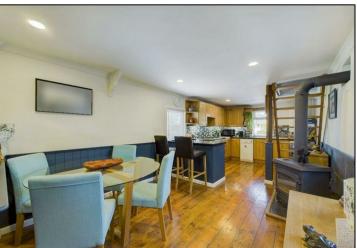

The open plan boat house is large and extremely well presented with a fully fitted kitchen, upstairs bedroom with a modern bathroom, a log-burner, superb terraces, a patio with amazing views capturing the gentle movement of the Itchen River.