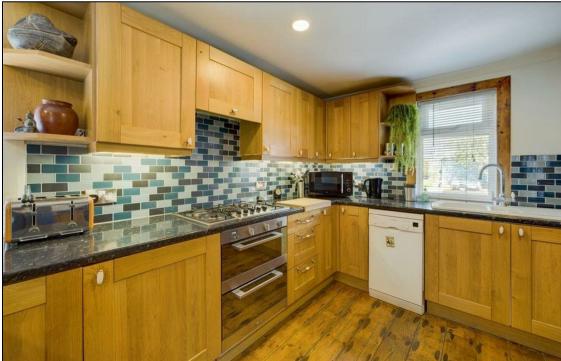

The open plan boat house is large and extremely well presented with a fully fitted kitchen, upstairs bedroom with a modern bathroom, a log-burner, superb terraces, a patio with amazing views capturing the gentle movement of the Itchen River.