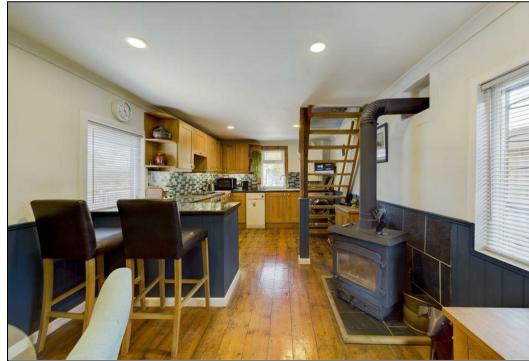

The open plan boat house is large and extremely well presented with a fully fitted kitchen, upstairs bedroom with a modern bathroom, a log-burner, superb terraces, a patio with amazing views capturing the gentle movement of the Itchen River.