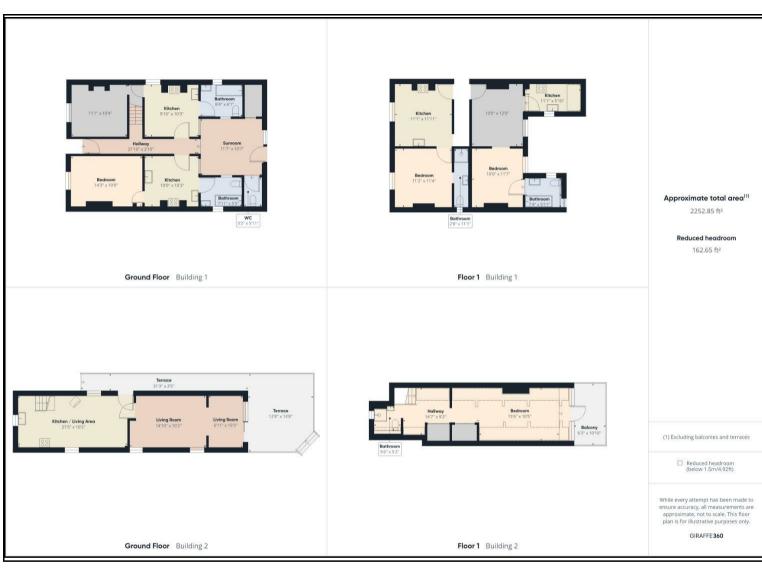

Rarely available is a beautifully positioned property comprising four flats (3 X Studio flats and a I Bedroom flat), also benefits with a large common room that has a guest cloak room as well as storing washer/dryer, all within the main building. It also includes a large mostly laid to lawn garden, a decking area and a 12ft X 30ft workshop.

At the river end of the garden is a superb modern one bedroom boat house on two levels, each with a terrace offering scenic waterside views. This property is very special as it also encompasses 43 metres of private mooring space across a quayside and jetty.

The open plan boat house is large and extremely well presented with a fully fitted kitchen, upstairs bedroom with a modern bathroom, a log-burner, superb terraces, a patio with amazing views capturing the gentle movement of the Itchen River.