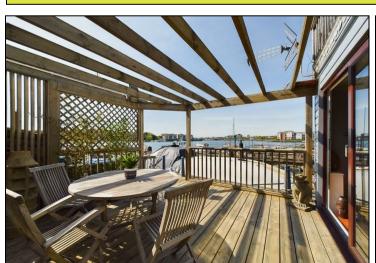

At the river end of the garden is a superb modern one bedroom boat house on two levels, each with a terrace offering scenic waterside views. This property is very special as it also encompasses 43 metres of private mooring space across a quayside and jetty.

The open plan boat house is large and extremely well presented with a fully fitted kitchen, upstairs bedroom with a modern bathroom, a log-burner, superb terraces, a patio with amazing views capturing the gentle movement of the Itchen River.