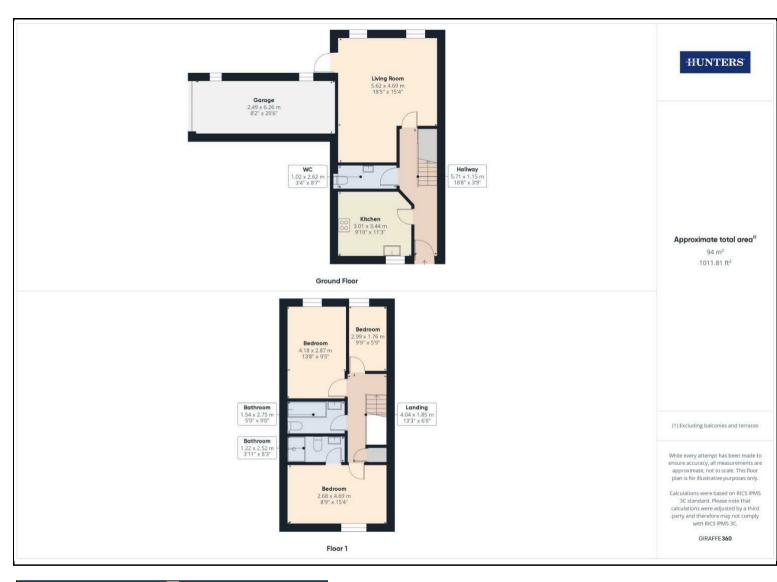

Upon entering the property, you are welcomed by a well-appointed kitchen at the front of the house, featuring a vast amount of worktop space and ample storage, making it a great spot for dining or entertaining. To the rear, a bright and airy lounge boasts large windows that flood the room with natural light. The lounge leads out to a patio at the rear of the property, which in turn leads directly to the off-street parking, large garage and landscaped communal gardens. Upstairs, you will find two generously sized double bedrooms, including a master with an en-suite shower room, and a third bedroom overlooking the greenery of the gardens. A main bathroom serves the upstairs, along with a convenient guest W/C downstairs.

## **KEY FEATURES**

- No Chain
- Quiet Cul De Sac Location
  - Terraced House
- Three Bedrooms One Ensuite
- Family Bathroom and Downstairs WC
  - Lounge / Diner
- Easy Access Garage With Driveway Parking
- Rear Professionally Maintained Communal Patio Garden
- Located Within Close Proximity to Southampton Common
  - Visitor Parking