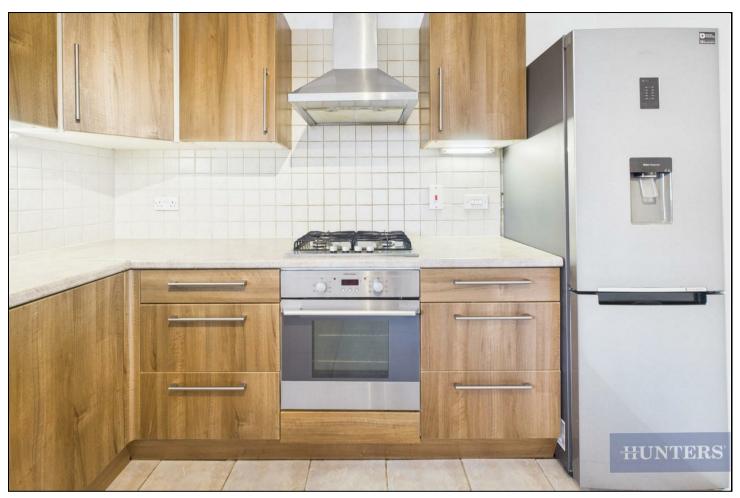

Upon entering the property, you are welcomed by a well-appointed kitchen at the front of the house, featuring a vast amount of worktop space and ample storage, making it a great spot for dining or entertaining. To the rear, a bright and airy lounge boasts large windows that flood the room with natural light. The lounge leads out to a patio at the rear of the property, which in turn leads directly to the off-street parking, large garage and landscaped communal gardens. Upstairs, you will find two generously sized double bedrooms, including a master with an en-suite shower room, and a third bedroom overlooking the greenery of the gardens. A main bathroom serves the upstairs, along with a convenient guest W/C downstairs.