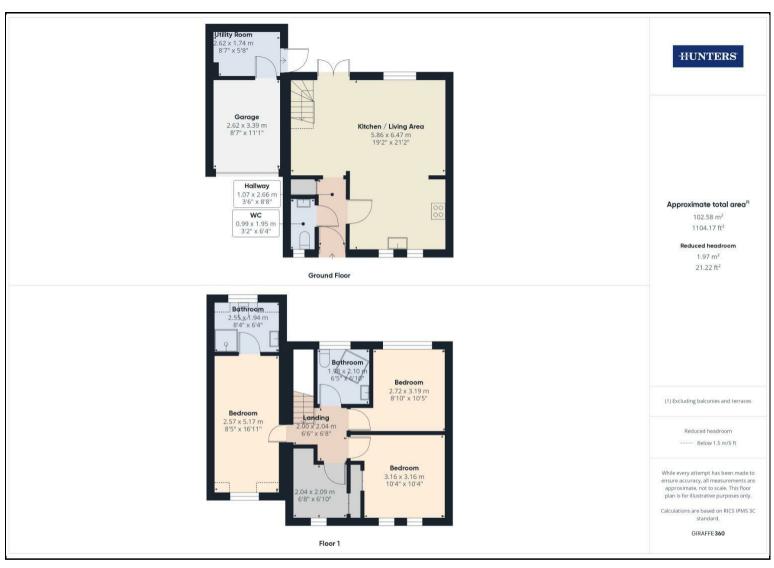

## Asking Price £400,000

Nestled away in a cul-de-sac along Midanbury Lane, this very well-presented and modern four bedroomed link-detached home with a garage and driveway. The property comprises of an open plan kitchen/living and dining room, and a downstairs cloakroom. To the first floor, are four well-proportioned bedrooms, a family bathroom and an en-suite to the principal bedroom. Additional benefits include an attractive rear garden and the property is located within the Bitterne Park School catchment area.

## **KEY FEATURES**

- NO FORWARD CHAIN
- QUIET CUL-DE-SAC LOCATION
  - LOCAL AMENITIES NEARBY
- SCHOOLS IN CLOSE PROXIMITY
  - GARAGE
  - CARPORT
  - FOUR BEDROOMS
  - ENSUITE BATHROOM
  - FAMILY BATHROOM