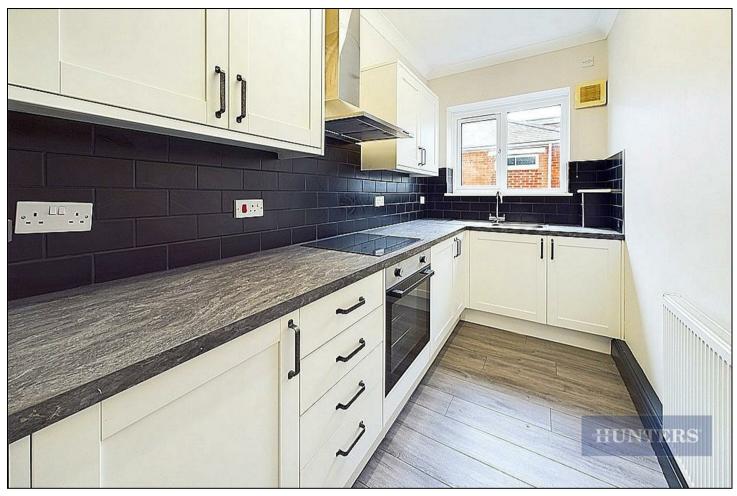

Entering the property, you are greeted with stairs that lead up to the apartment. To the back is a well sized, high ceiling, living room which is bright, airy and well presented. The bathroom is contemporary in design, with a shower over bath, wash basin and wc. Both bedrooms are doubles with the second bedroom hosting a storage cupboard with the boiler. The kitchen has been re-fitted with a complement of integrated appliances.