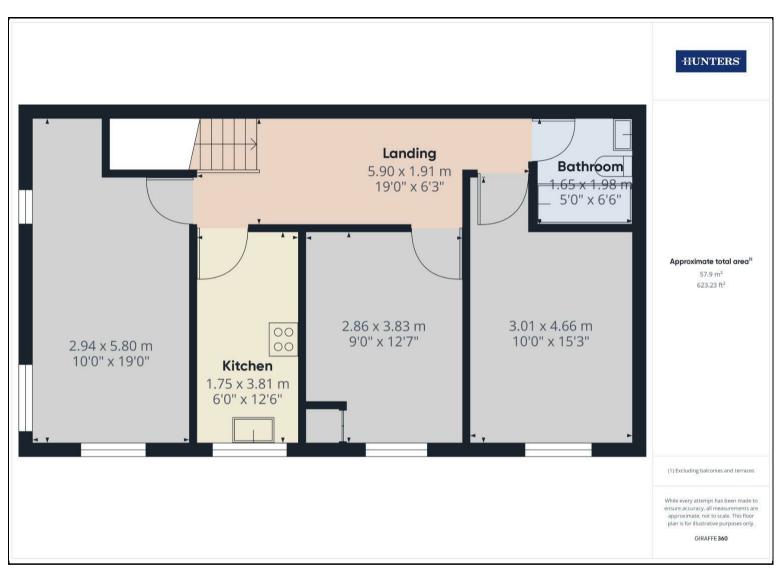

Entering the property, you are greeted with stairs that lead up to the apartment. To the back is a well sized, high ceiling, living room which is bright, airy and well presented. The bathroom is contemporary in design, with a shower over bath, wash basin and wc. Both bedrooms are doubles with the second bedroom hosting a storage cupboard with the boiler. The kitchen has been re-fitted with a complement of integrated appliances.

Tenure Type: Share of Freehold

Leasehold Years remaining on lease: 104 years approx.

Leasehold Annual Service Charge Amount: £1690.80per annum approx Leasehold Ground Rent Amount: Peppercorn (Share of Freehold)