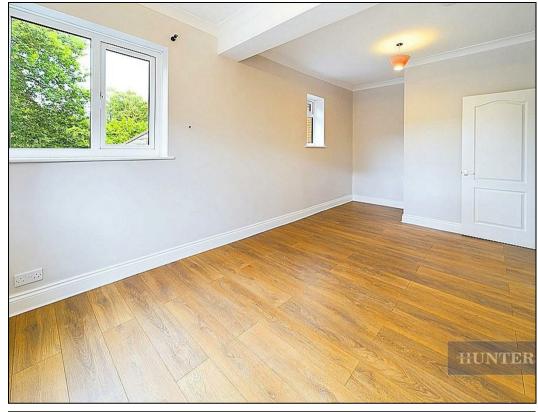

Entering the property, you are greeted with stairs that lead up to the apartment. To the back is a well sized, high ceiling, living room which is bright, airy and well presented. The bathroom is contemporary in design, with a shower over bath, wash basin and wc. Both bedrooms are doubles with the second bedroom hosting a storage cupboard with the boiler. The kitchen has been re-fitted with a complement of integrated appliances.