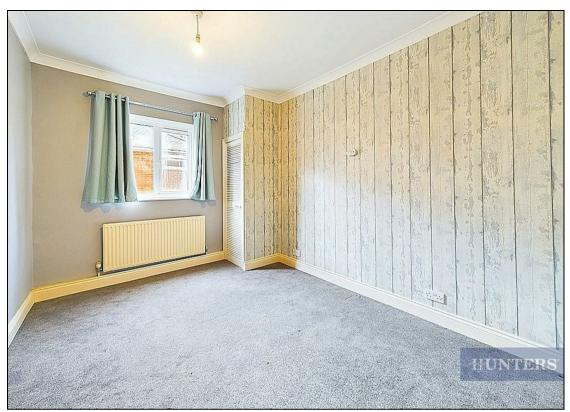

Entering the property, you are greeted with stairs that lead up to the apartment. To the back is a well sized, high ceiling, living room which is bright, airy and well presented. The bathroom is contemporary in design, with a shower over bath, wash basin and wc. Both bedrooms are doubles with the second bedroom hosting a storage cupboard with the boiler. The kitchen has been re-fitted with a complement of integrated appliances.