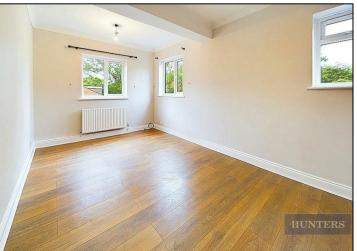

Entering the property, you are greeted with stairs that lead up to the apartment. To the back is a well sized, high ceiling, living room which is bright, airy and well presented. The bathroom is contemporary in design, with a shower over bath, wash basin and wc. Both bedrooms are doubles with the second bedroom hosting a storage cupboard with the boiler. The kitchen has been re-fitted with a complement of integrated appliances.