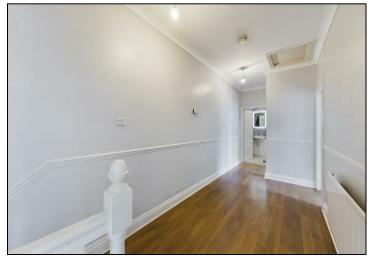

Entering the property, you are greeted with stairs that lead up to the apartment. To the back is a well sized, high ceiling, living room which is bright, airy and well presented. The bathroom is contemporary in design, with a shower over bath, wash basin and wc. Both bedrooms are doubles with the second bedroom hosting a storage cupboard with the boiler. The kitchen has been re-fitted with a complement of integrated appliances.