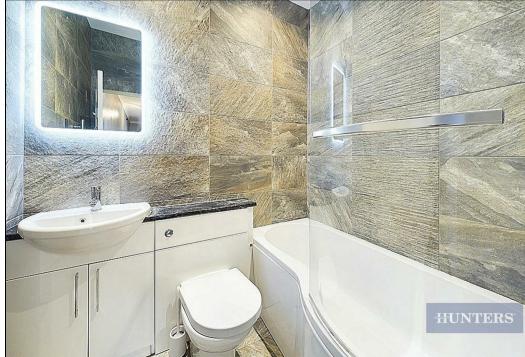

Entering the property, you are greeted with stairs that lead up to the apartment. To the back is a well sized, high ceiling, living room which is bright, airy and well presented. The bathroom is contemporary in design, with a shower over bath, wash basin and wc. Both bedrooms are doubles with the second bedroom hosting a storage cupboard with the boiler. The kitchen has been re-fitted with a complement of integrated appliances.

## **KEY FEATURES**

- Two Double Bedroom Apartment
  - First Floor
  - Secluded Avenue Location
- Modern Three Piece Bathroom
  - Updated Kitchen
  - Gas Central Heating
  - Conversion Period Build
    - Allocated Parking
- Southampton Common within I Mile
  - EPC: C