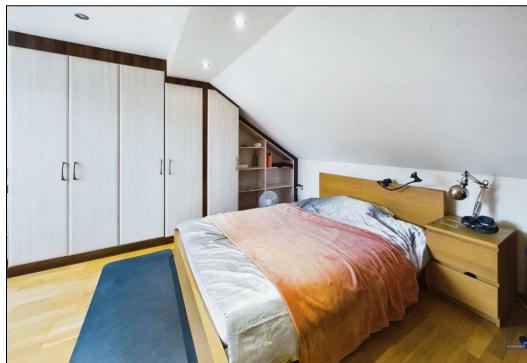

Upon entering, you are welcomed by a breath-taking entrance hall that immediately sets the tone for the elegance and charm found throughout the property. To the right, the expansive lounge extends from the front to the rear of the home, creating a bright and airy living space. Large windows flood the room with natural light, while a sliding door seamlessly connects the lounge to the beautifully maintained garden—perfect for indoor-outdoor living. The modern kitchen is both stylish and practical, featuring a built-in oven and hob, ample workspace, and plenty of storage. A fantastic breakfast bar provides a great spot for casual dining. The first floor hosts three well-proportioned double bedrooms, each offering generous space. The stylish family bathroom features a sleek black tile finish, complete with a shower over the bath. Ascending to the top floor, you'll find the impressive loft-converted master bedroom. This beautifully designed space benefits from built-in storage solutions and its own private en-suite bathroom.