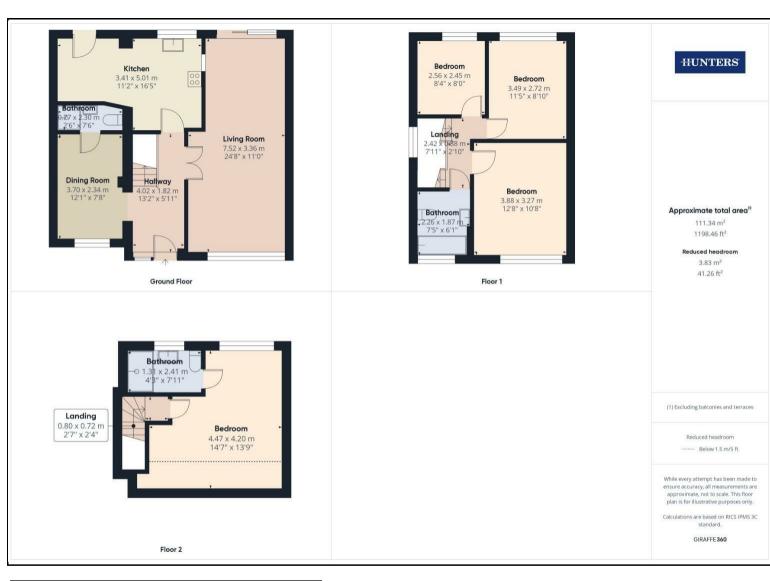

## Offers In Excess Of £405,000

This spacious (over 1,198 Sq.Ft.) four-bedroom semi-detached family home is beautifully presented, it is arranged over three floors and offers a perfect blend of space, style, and functionality. Nestled in the sought-after Bassett Green Road, this property is presented with an impressive interior with high ceilings and an abundance of natural light, this home is ideal for families looking for a spacious and well-connected residence.

Upon entering, you are welcomed by a breath-taking entrance hall that immediately sets the tone for the elegance and charm found throughout the property. To the right, the expansive lounge extends from the front to the rear of the home, creating a bright and airy living space. Large windows flood the room with natural light, while a sliding door seamlessly connects the lounge to the beautifully maintained garden—perfect for indoor-outdoor living. The modern kitchen is both stylish and practical, featuring a built-in oven and hob, ample workspace, and plenty of storage. A fantastic breakfast bar provides a great spot for casual dining. The first floor hosts three well-proportioned double bedrooms, each offering generous space. The stylish family bathroom features a sleek black tile finish, complete with a shower over the bath. Ascending to the top floor, you'll find the impressive loft-converted master bedroom. This beautifully designed space benefits from built-in storage solutions and its own private en-suite bathroom.