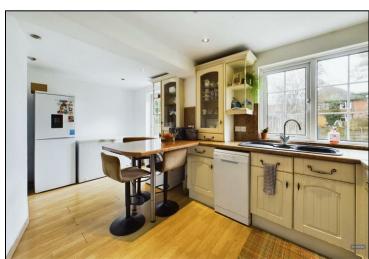

Upon entering, you are welcomed by a breath-taking entrance hall that immediately sets the tone for the elegance and charm found throughout the property. To the right, the expansive lounge extends from the front to the rear of the home, creating a bright and airy living space. Large windows flood the room with natural light, while a sliding door seamlessly connects the lounge to the beautifully maintained garden—perfect for indoor-outdoor living. The modern kitchen is both stylish and practical, featuring a built-in oven and hob, ample workspace, and plenty of storage. A fantastic breakfast bar provides a great spot for casual dining. The first floor hosts three well-proportioned double bedrooms, each offering generous space. The stylish family bathroom features a sleek black tile finish, complete with a shower over the bath. Ascending to the top floor, you'll find the impressive loft-converted master bedroom. This beautifully designed space benefits from built-in storage solutions and its own private en-suite bathroom.