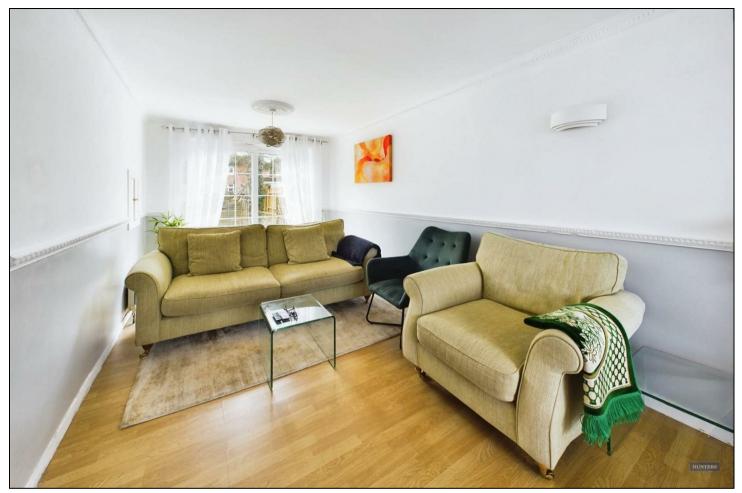

Upon entering, you are welcomed by a breath-taking entrance hall that immediately sets the tone for the elegance and charm found throughout the property. To the right, the expansive lounge extends from the front to the rear of the home, creating a bright and airy living space. Large windows flood the room with natural light, while a sliding door seamlessly connects the lounge to the beautifully maintained garden—perfect for indoor-outdoor living. The modern kitchen is both stylish and practical, featuring a built-in oven and hob, ample workspace, and plenty of storage. A fantastic breakfast bar provides a great spot for casual dining. The first floor hosts three well-proportioned double bedrooms, each offering generous space. The stylish family bathroom features a sleek black tile finish, complete with a shower over the bath. Ascending to the top floor, you'll find the impressive loft-converted master bedroom. This beautifully designed space benefits from built-in storage solutions and its own private en-suite bathroom.