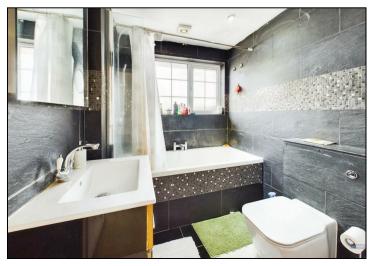

Upon entering, you are welcomed by a breath-taking entrance hall that immediately sets the tone for the elegance and charm found throughout the property. To the right, the expansive lounge extends from the front to the rear of the home, creating a bright and airy living space. Large windows flood the room with natural light, while a sliding door seamlessly connects the lounge to the beautifully maintained garden—perfect for indoor-outdoor living. The modern kitchen is both stylish and practical, featuring a built-in oven and hob, ample workspace, and plenty of storage. A fantastic breakfast bar provides a great spot for casual dining. The first floor hosts three well-proportioned double bedrooms, each offering generous space. The stylish family bathroom features a sleek black tile finish, complete with a shower over the bath. Ascending to the top floor, you'll find the impressive loft-converted master bedroom. This beautifully designed space benefits from built-in storage solutions and its own private en-suite bathroom.