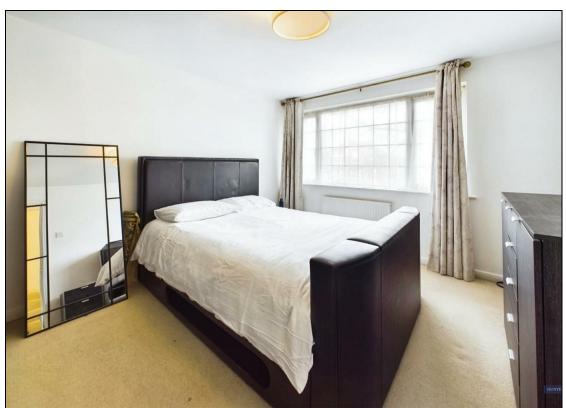

Upon entering, you are welcomed by a breath-taking entrance hall that immediately sets the tone for the elegance and charm found throughout the property. To the right, the expansive lounge extends from the front to the rear of the home, creating a bright and airy living space. Large windows flood the room with natural light, while a sliding door seamlessly connects the lounge to the beautifully maintained garden—perfect for indoor-outdoor living. The modern kitchen is both stylish and practical, featuring a built-in oven and hob, ample workspace, and plenty of storage. A fantastic breakfast bar provides a great spot for casual dining. The first floor hosts three well-proportioned double bedrooms, each offering generous space. The stylish family bathroom features a sleek black tile finish, complete with a shower over the bath. Ascending to the top floor, you'll find the impressive loft-converted master bedroom. This beautifully designed space benefits from built-in storage solutions and its own private en-suite bathroom.