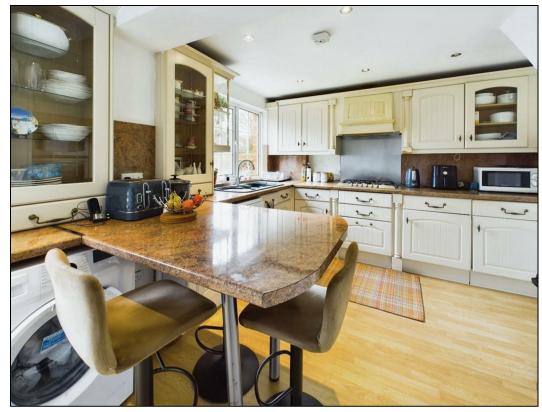

Upon entering, you are welcomed by a breath-taking entrance hall that immediately sets the tone for the elegance and charm found throughout the property. To the right, the expansive lounge extends from the front to the rear of the home, creating a bright and airy living space. Large windows flood the room with natural light, while a sliding door seamlessly connects the lounge to the beautifully maintained garden—perfect for indoor-outdoor living. The modern kitchen is both stylish and practical, featuring a built-in oven and hob, ample workspace, and plenty of storage. A fantastic breakfast bar provides a great spot for casual dining. The first floor hosts three well-proportioned double bedrooms, each offering generous space. The stylish family bathroom features a sleek black tile finish, complete with a shower over the bath. Ascending to the top floor, you'll find the impressive loft-converted master bedroom. This beautifully designed space benefits from built-in storage solutions and its own private en-suite bathroom.