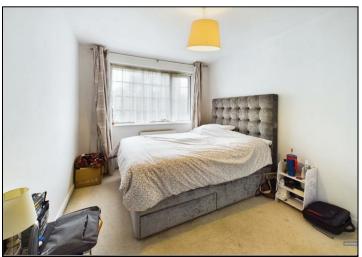

Upon entering, you are welcomed by a breath-taking entrance hall that immediately sets the tone for the elegance and charm found throughout the property. To the right, the expansive lounge extends from the front to the rear of the home, creating a bright and airy living space. Large windows flood the room with natural light, while a sliding door seamlessly connects the lounge to the beautifully maintained garden—perfect for indoor-outdoor living. The modern kitchen is both stylish and practical, featuring a built-in oven and hob, ample workspace, and plenty of storage. A fantastic breakfast bar provides a great spot for casual dining. The first floor hosts three well-proportioned double bedrooms, each offering generous space. The stylish family bathroom features a sleek black tile finish, complete with a shower over the bath. Ascending to the top floor, you'll find the impressive loft-converted master bedroom. This beautifully designed space benefits from built-in storage solutions and its own private en-suite bathroom.