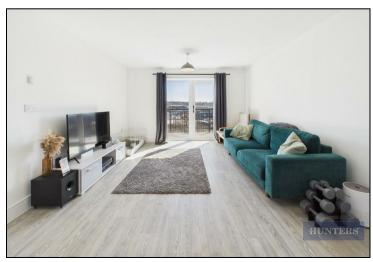

## Television House, Meridian Way, Southampton Offers In Excess Of £180,000

Set along the banks of the river Itchen is this stunning fourth floor apartment. This modern apartment offers a well-designed open-plan living area with a fitted kitchen that includes integrated appliances. The reception room provides access to a private balcony with views over the River Itchen. The double bedroom is good in size and benefits from water-facing windows. The bathroom is presented with a white suite comprising a bath with shower mixer taps, WC, and hand basin. The property also includes underfloor heating and one allocated parking space.

## **KEY FEATURES**

- Bright Fourth Floor (with lift)
  - Views of River Itchen
    - One Bedroom
      - Balcony
  - Underfloor Heating
  - Open Plan Kitchen
  - Integrated Appliances
    - Allocated Parking
  - Ample Storage Space