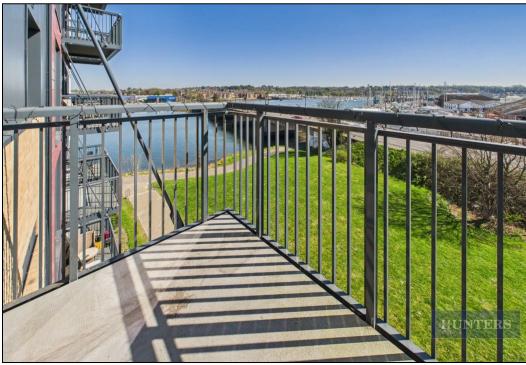

## Television House, Meridian Way, Southampton Offers In Excess Of £180,000

Set along the banks of the river Itchen is this stunning fourth floor apartment. This modern apartment offers a well-designed open-plan living area with a fitted kitchen that includes integrated appliances. The reception room provides access to a private balcony with views over the River Itchen. The double bedroom is good in size and benefits from water-facing windows. The bathroom is presented with a white suite comprising a bath with shower mixer taps, WC, and hand basin. The property also includes underfloor heating and one allocated parking space.

## **KEY FEATURES**

- Bright Fourth Floor (with lift)
  - Views of River Itchen
    - One Bedroom
      - Balcony
  - Underfloor Heating
  - Open Plan Kitchen
  - Integrated Appliances
    - Allocated Parking
  - Ample Storage Space