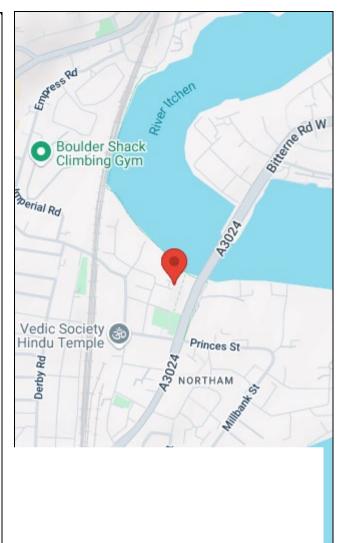

Residents enjoy direct access to landscaped riverside walkways, offering a peaceful setting with scenic views. Ideally located, Meridian Waterside is approximately 0.6 miles from St Mary's Stadium and within easy reach of Southampton's city centre, home to a wide range of shops, restaurants, and entertainment. Westquay Shopping Centre is 1.2 miles away (per Google map), while Southampton Central Station—offering direct links to London—is approximately 1.4 miles from the development making it a convenient shoice for computers