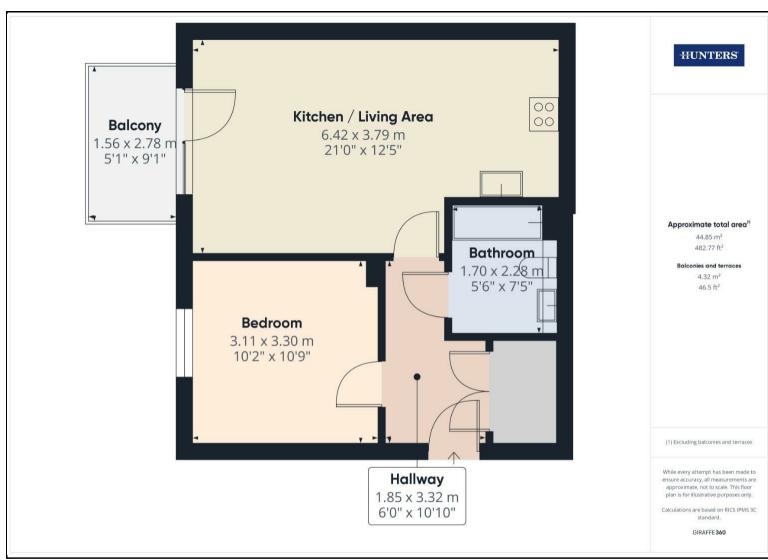

## Television House, Meridian Way, Southampton Offers In Excess Of £180,000

Set along the banks of the river Itchen is this stunning fourth floor apartment. This modern apartment offers a well-designed open-plan living area with a fitted kitchen that includes integrated appliances. The reception room provides access to a private balcony with views over the River Itchen. The double bedroom is good in size and benefits from water-facing windows. The bathroom is presented with a white suite comprising a bath with shower mixer taps, WC, and hand basin. The property also includes underfloor heating and one allocated parking space.

## **KEY FEATURES**

- Bright Fourth Floor (with lift)
  - Views of River Itchen
    - One Bedroom
      - Balcony
  - Underfloor Heating
  - Open Plan Kitchen
  - Integrated Appliances
    - Allocated Parking
  - Ample Storage Space