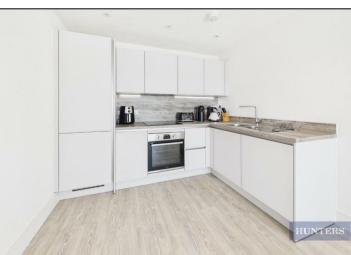

## Television House, Meridian Way, Southampton Offers In Excess Of £180,000

Set along the banks of the river Itchen is this stunning fourth floor apartment. This modern apartment offers a well-designed open-plan living area with a fitted kitchen that includes integrated appliances. The reception room provides access to a private balcony with views over the River Itchen. The double bedroom is good in size and benefits from water-facing windows. The bathroom is presented with a white suite comprising a bath with shower mixer taps, WC, and hand basin. The property also includes underfloor heating and one allocated parking space.

## **KEY FEATURES**

- Bright Fourth Floor (with lift)
  - Views of River Itchen
    - One Bedroom
      - Balcony
  - Underfloor Heating
  - Open Plan Kitchen
  - Integrated Appliances
    - Allocated Parking
  - Ample Storage Space