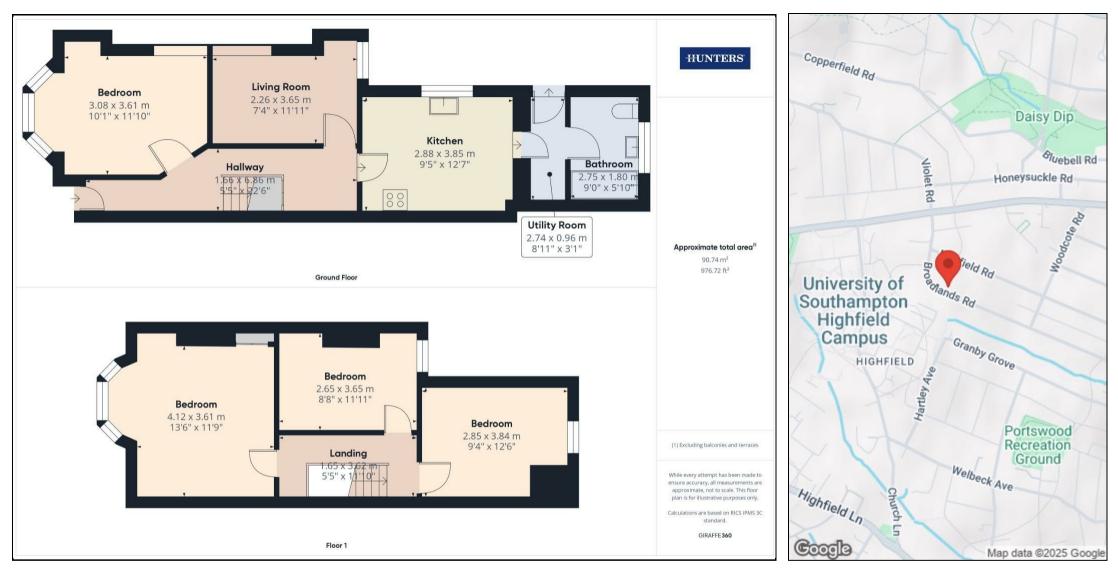

## \*\*STUDENT LET \*\* Available 1st September 2025 Four double bedroom house suitable for students located on Broadlands Road in Swaythling. The property is fully furnished and comprises lounge, kitchen, four bedrooms and a bathroom. Further benefits include garden, off-road parking for one car, gas central heating and double glazing.

## **KEY FEATURES**

- Four Double Bedrooms
  - Student House
- Available September 2025
  - Furnished
- White Goods Included
  - Separate Lounge
    - Garden
  - Permit Parking
- Gas Central Heating
  - Double Glazing