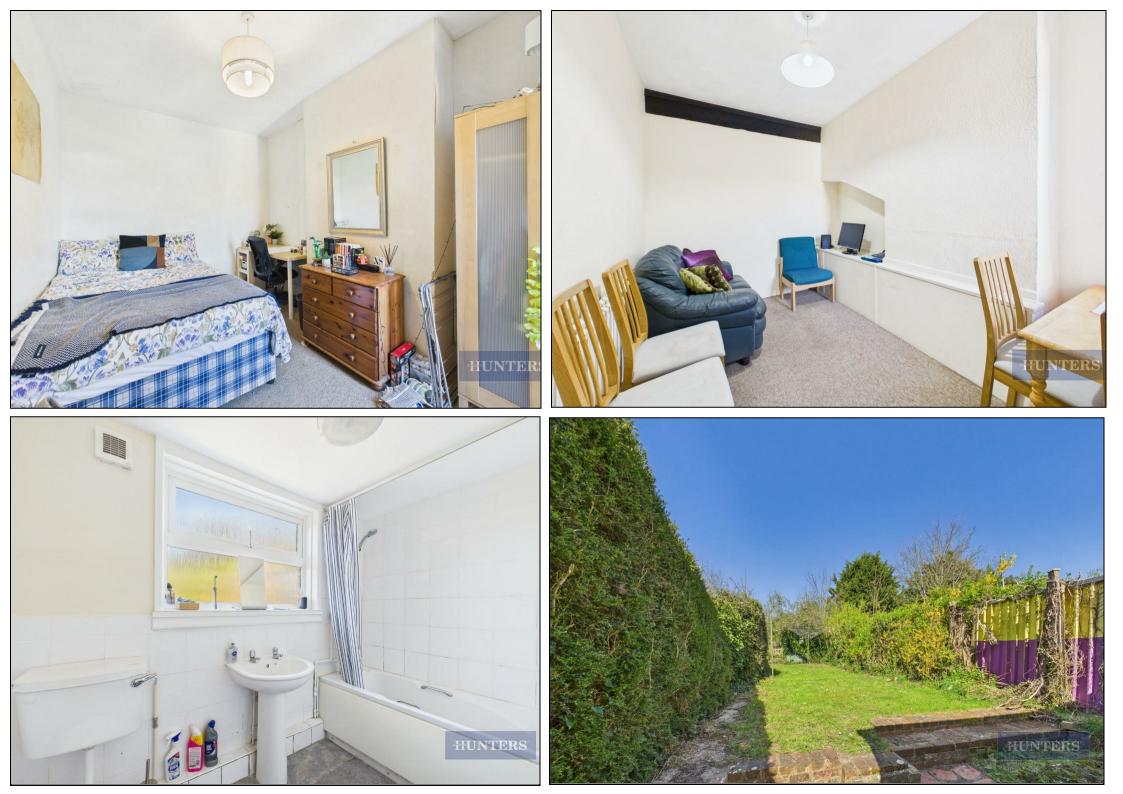

## \*\*STUDENT LET \*\* Available 1st September 2025 Four double bedroom house suitable for students located on Broadlands Road in Swaythling. The property is fully furnished and comprises lounge, kitchen, four bedrooms and a bathroom. Further benefits include garden, off-road parking for one car, gas central heating and double glazing.

## **KEY FEATURES**

- Four Double Bedrooms
  - Student House
- Available September 2025
  - Furnished
- White Goods Included
  - Separate Lounge
    - Garden
  - Permit Parking
- Gas Central Heating
  - Double Glazing