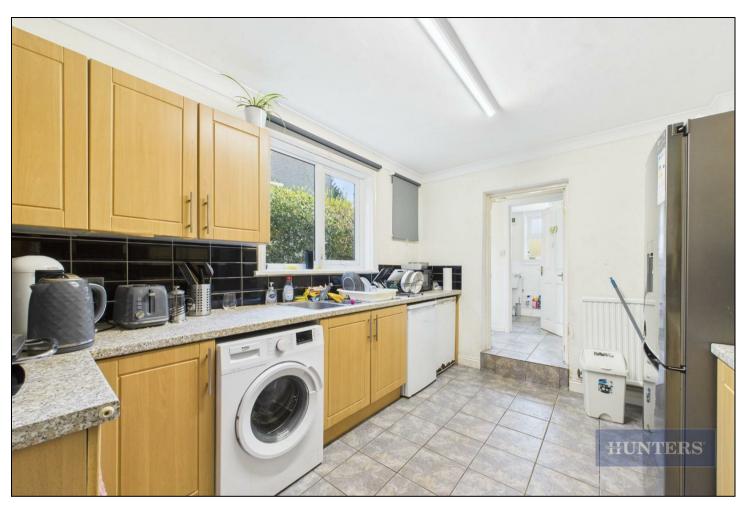

## \*\*STUDENT LET \*\* Available 1st September 2025 Four double bedroom house suitable for students located on Broadlands Road in Swaythling. The property is fully furnished and comprises lounge, kitchen, four bedrooms and a bathroom. Further benefits include garden, off-road parking for one car, gas central heating and double glazing.

## **KEY FEATURES**

- Four Double Bedrooms
  - Student House
- Available September 2025
  - Furnished
- White Goods Included
  - Separate Lounge
    - Garden
  - Permit Parking
- Gas Central Heating
  - Double Glazing