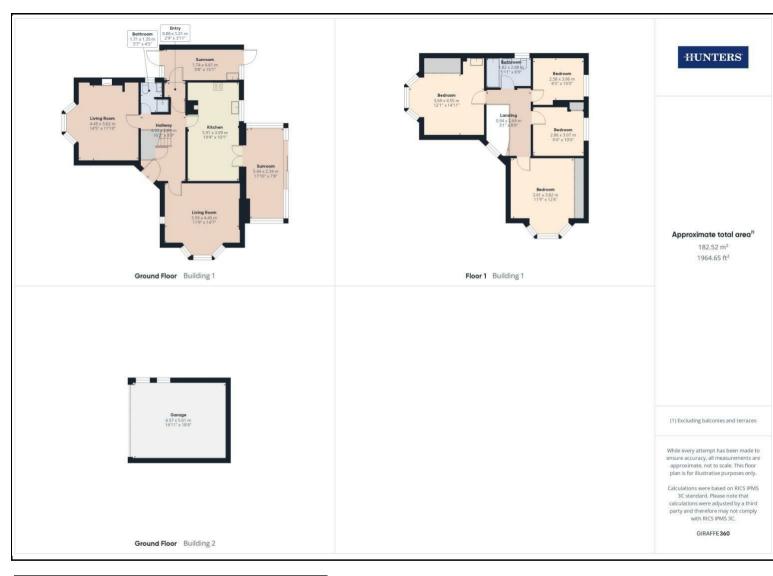

Stepping inside, you are welcomed by a spacious entrance hallway that leads to the principal living areas. The front facing lounge is bathed in natural light from its large bay window, creating a warm and inviting atmosphere. A second sitting room, also featuring a bay window, offers additional living space, perfect for a family room or home office. At the heart of the home is the generously sized kitchen/dining room, providing ample space for both cooking and entertaining. The kitchen seamlessly flows into a bright and airy conservatory, which overlooks the rear garden and offers a wonderful space to relax. Completing the ground floor is a convenient shower room and a separate utility room, adding practicality to the home. Ascending to the first floor, the landing provides access to the loft space and leads to four well-proportioned double bedrooms. Two of the bedrooms benefit from charming bay windows and fitted wardrobe storage, while Bedroom 2 is further enhanced by a wash hand basin.

Externally, the property is set on a well-maintained plot with a private and enclosed rear garden, offering a secure space ideal for families and pets. The garden provides ample room for outdoor seating, dining, and play areas, making it a great spot for enjoying the warmer months. To the front of the property, there is off-road parking for multiple vehicles, as well as a detached garage with an up-and-over door for additional storage or secure parking.

## **KEY FEATURES**

- Detached Family House
- Four Double Bedrooms
- Two Reception Rooms
- Kitchen/Dining Room
  - Ample Storage
  - Two Bathrooms
- Driveway & Garage
- Quiet No Through Road
- Close to the University
- Popular Residential Area