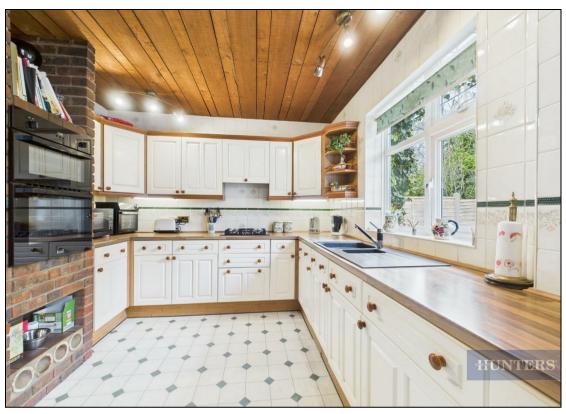

Stepping inside, you are welcomed by a spacious entrance hallway that leads to the principal living areas. The front facing lounge is bathed in natural light from its large bay window, creating a warm and inviting atmosphere. A second sitting room, also featuring a bay window, offers additional living space, perfect for a family room or home office. At the heart of the home is the generously sized kitchen/dining room, providing ample space for both cooking and entertaining. The kitchen seamlessly flows into a bright and airy conservatory, which overlooks the rear garden and offers a wonderful space to relax. Completing the ground floor is a convenient shower room and a separate utility room, adding practicality to the home. Ascending to the first floor, the landing provides access to the loft space and leads to four well-proportioned double bedrooms. Two of the bedrooms benefit from charming bay windows and fitted wardrobe storage, while Bedroom 2 is further enhanced by a wash hand basin.