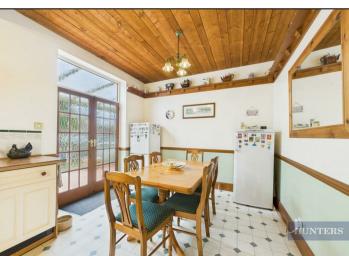

Stepping inside, you are welcomed by a spacious entrance hallway that leads to the principal living areas. The front facing lounge is bathed in natural light from its large bay window, creating a warm and inviting atmosphere. A second sitting room, also featuring a bay window, offers additional living space, perfect for a family room or home office. At the heart of the home is the generously sized kitchen/dining room, providing ample space for both cooking and entertaining. The kitchen seamlessly flows into a bright and airy conservatory, which overlooks the rear garden and offers a wonderful space to relax. Completing the ground floor is a convenient shower room and a separate utility room, adding practicality to the home. Ascending to the first floor, the landing provides access to the loft space and leads to four well-proportioned double bedrooms. Two of the bedrooms benefit from charming bay windows and fitted wardrobe storage, while Bedroom 2 is further enhanced by a wash hand basin.