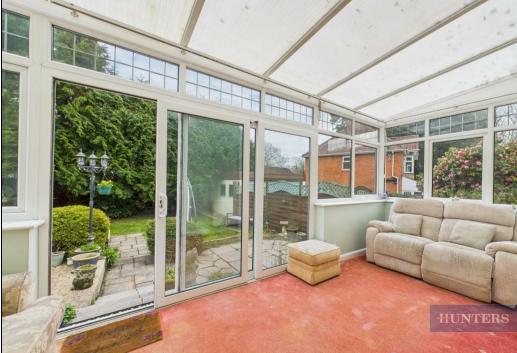

Stepping inside, you are welcomed by a spacious entrance hallway that leads to the principal living areas. The front facing lounge is bathed in natural light from its large bay window, creating a warm and inviting atmosphere. A second sitting room, also featuring a bay window, offers additional living space, perfect for a family room or home office. At the heart of the home is the generously sized kitchen/dining room, providing ample space for both cooking and entertaining. The kitchen seamlessly flows into a bright and airy conservatory, which overlooks the rear garden and offers a wonderful space to relax. Completing the ground floor is a convenient shower room and a separate utility room, adding practicality to the home. Ascending to the first floor, the landing provides access to the loft space and leads to four well-proportioned double bedrooms. Two of the bedrooms benefit from charming bay windows and fitted wardrobe storage, while Bedroom 2 is further enhanced by a wash hand basin.