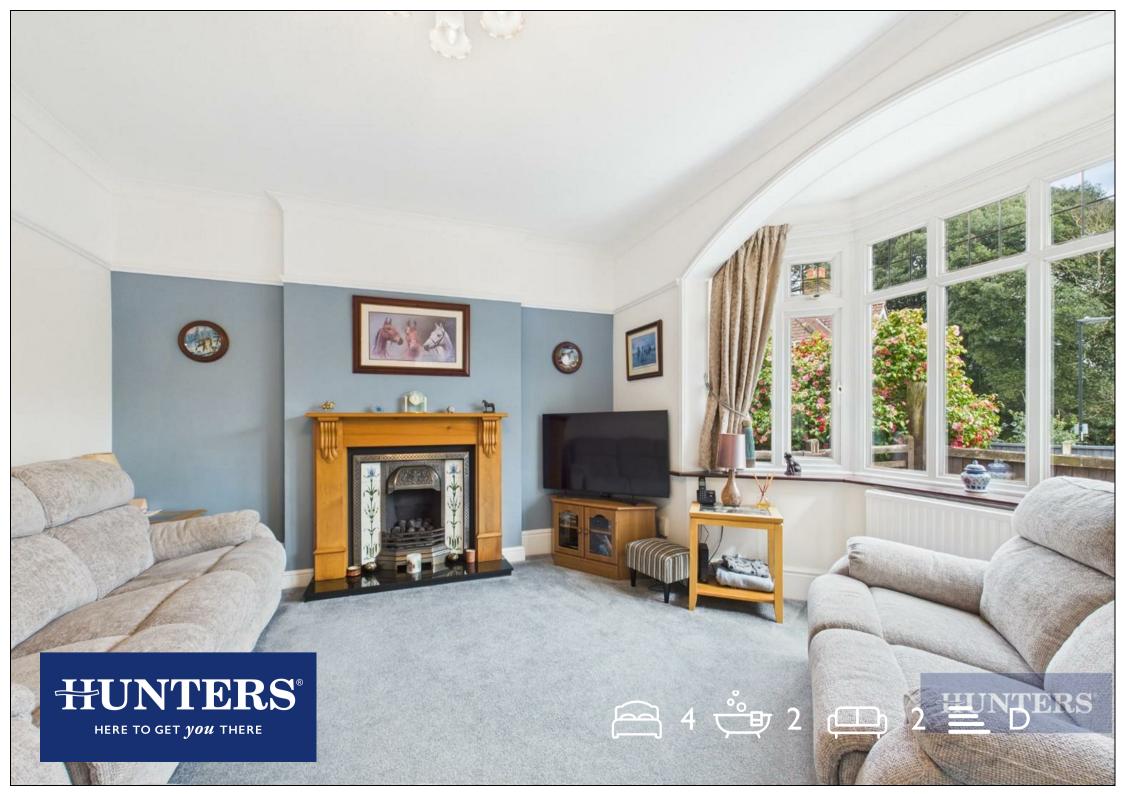

Stepping inside, you are welcomed by a spacious entrance hallway that leads to the principal living areas. The front facing lounge is bathed in natural light from its large bay window, creating a warm and inviting atmosphere. A second sitting room, also featuring a bay window, offers additional living space, perfect for a family room or home office. At the heart of the home is the generously sized kitchen/dining room, providing ample space for both cooking and entertaining. The kitchen seamlessly flows into a bright and airy conservatory, which overlooks the rear garden and offers a wonderful space to relax. Completing the ground floor is a convenient shower room and a separate utility room, adding practicality to the home. Ascending to the first floor, the landing provides access to the loft space and leads to four well-proportioned double bedrooms. Two of the bedrooms benefit from charming bay windows and fitted wardrobe storage, while Bedroom 2 is further enhanced by a wash hand basin.