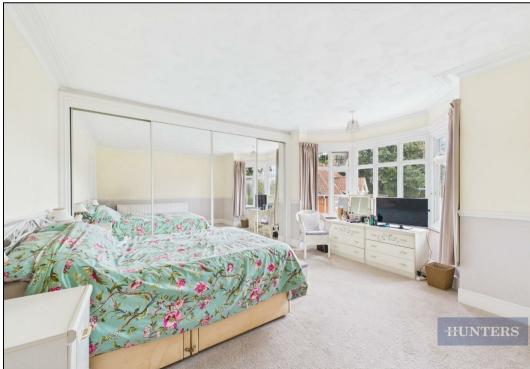

Stepping inside, you are welcomed by a spacious entrance hallway that leads to the principal living areas. The front facing lounge is bathed in natural light from its large bay window, creating a warm and inviting atmosphere. A second sitting room, also featuring a bay window, offers additional living space, perfect for a family room or home office. At the heart of the home is the generously sized kitchen/dining room, providing ample space for both cooking and entertaining. The kitchen seamlessly flows into a bright and airy conservatory, which overlooks the rear garden and offers a wonderful space to relax. Completing the ground floor is a convenient shower room and a separate utility room, adding practicality to the home. Ascending to the first floor, the landing provides access to the loft space and leads to four well-proportioned double bedrooms. Two of the bedrooms benefit from charming bay windows and fitted wardrobe storage, while Bedroom 2 is further enhanced by a wash hand basin.