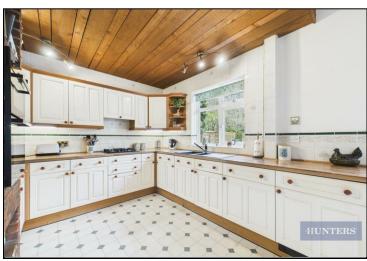

Stepping inside, you are welcomed by a spacious entrance hallway that leads to the principal living areas. The front facing lounge is bathed in natural light from its large bay window, creating a warm and inviting atmosphere. A second sitting room, also featuring a bay window, offers additional living space, perfect for a family room or home office. At the heart of the home is the generously sized kitchen/dining room, providing ample space for both cooking and entertaining. The kitchen seamlessly flows into a bright and airy conservatory, which overlooks the rear garden and offers a wonderful space to relax. Completing the ground floor is a convenient shower room and a separate utility room, adding practicality to the home. Ascending to the first floor, the landing provides access to the loft space and leads to four well-proportioned double bedrooms. Two of the bedrooms benefit from charming bay windows and fitted wardrobe storage, while Bedroom 2 is further enhanced by a wash hand basin.