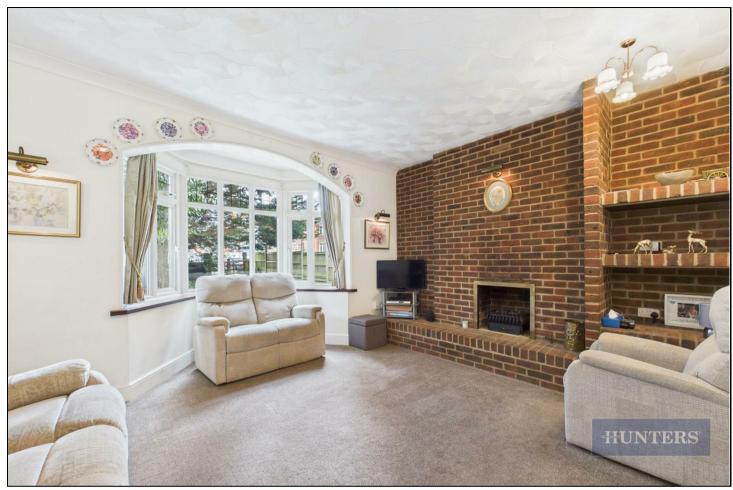

Stepping inside, you are welcomed by a spacious entrance hallway that leads to the principal living areas. The front facing lounge is bathed in natural light from its large bay window, creating a warm and inviting atmosphere. A second sitting room, also featuring a bay window, offers additional living space, perfect for a family room or home office. At the heart of the home is the generously sized kitchen/dining room, providing ample space for both cooking and entertaining. The kitchen seamlessly flows into a bright and airy conservatory, which overlooks the rear garden and offers a wonderful space to relax. Completing the ground floor is a convenient shower room and a separate utility room, adding practicality to the home. Ascending to the first floor, the landing provides access to the loft space and leads to four well-proportioned double bedrooms. Two of the bedrooms benefit from charming bay windows and fitted wardrobe storage, while Bedroom 2 is further enhanced by a wash hand basin.