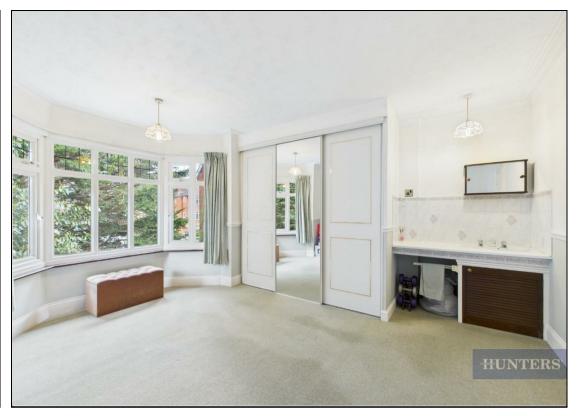

Stepping inside, you are welcomed by a spacious entrance hallway that leads to the principal living areas. The front facing lounge is bathed in natural light from its large bay window, creating a warm and inviting atmosphere. A second sitting room, also featuring a bay window, offers additional living space, perfect for a family room or home office. At the heart of the home is the generously sized kitchen/dining room, providing ample space for both cooking and entertaining. The kitchen seamlessly flows into a bright and airy conservatory, which overlooks the rear garden and offers a wonderful space to relax. Completing the ground floor is a convenient shower room and a separate utility room, adding practicality to the home. Ascending to the first floor, the landing provides access to the loft space and leads to four well-proportioned double bedrooms. Two of the bedrooms benefit from charming bay windows and fitted wardrobe storage, while Bedroom 2 is further enhanced by a wash hand basin.