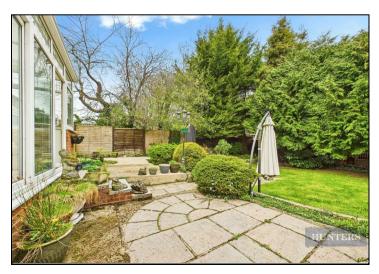

Externally, the property is set on a well-maintained plot with a private and enclosed rear garden, offering a secure space ideal for families and pets. The garden provides ample room for outdoor seating, dining, and play areas, making it a great spot for enjoying the warmer months. To the front of the property, there is off-road parking for multiple vehicles, as well as a detached garage with an up-and-over door for additional storage or secure parking.