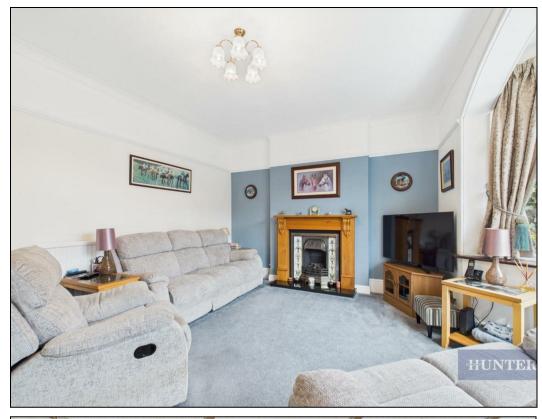

Stepping inside, you are welcomed by a spacious entrance hallway that leads to the principal living areas. The front facing lounge is bathed in natural light from its large bay window, creating a warm and inviting atmosphere. A second sitting room, also featuring a bay window, offers additional living space, perfect for a family room or home office. At the heart of the home is the generously sized kitchen/dining room, providing ample space for both cooking and entertaining. The kitchen seamlessly flows into a bright and airy conservatory, which overlooks the rear garden and offers a wonderful space to relax. Completing the ground floor is a convenient shower room and a separate utility room, adding practicality to the home. Ascending to the first floor, the landing provides access to the loft space and leads to four well-proportioned double bedrooms. Two of the bedrooms benefit from charming bay windows and fitted wardrobe storage, while Bedroom 2 is further enhanced by a wash hand basin.