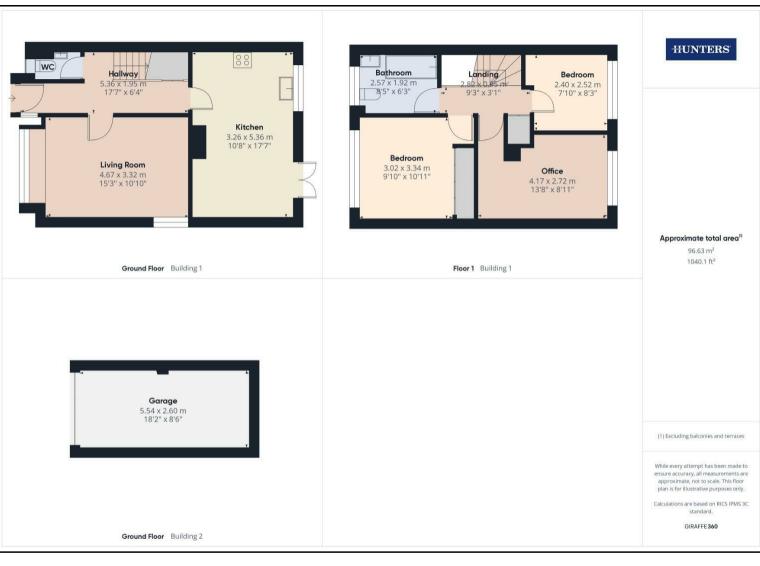

The welcoming ground floor boasts a generously sized living room, perfect for relaxing or entertaining guests, while a WC adds convenience for residents and visitors. The well-equipped kitchen/diner, featuring built-in appliances and ample storage, is a dream for home-cooking enthusiasts, with doors that lead out to the private patio and garden.

Upstairs you'll find a versatile and well-planned layout that includes three spacious bedrooms. The master bedroom enjoys plenty of natural light and space while the two additional bedrooms are perfect for family members, guests, or as home office spaces. The first floor also includes a modern family bathroom. There is further storage in the fully boarded loft which is accessible by stowaway ladder.

A sizeable garage further enhances the home's practicality offering plenty of room for parking, use as a workshop, or additional storage.

The property is ideally situated in a highly sought-after area, with all the amenities you could need just a short distance away. Families will appreciate the proximity to top rated schools such as Scantabout, Thornden and Toynbee, offering quality education for children. For your grocery shopping, Waitrose & Partners supermarket is situated within one mile making it easy to stock up on your essentials.