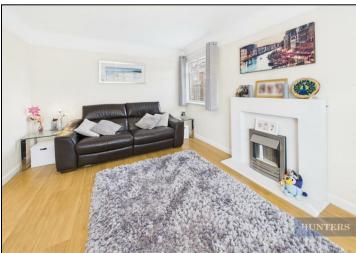

The welcoming ground floor boasts a generously sized living room, perfect for relaxing or entertaining guests, while a WC adds convenience for residents and visitors. The well-equipped kitchen/diner, featuring built-in appliances and ample storage, is a dream for home-cooking enthusiasts, with doors that lead out to the private patio and garden.