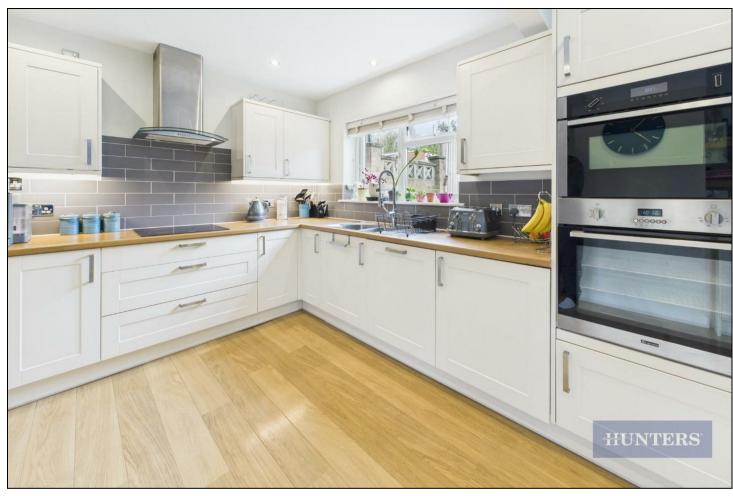

The welcoming ground floor boasts a generously sized living room, perfect for relaxing or entertaining guests, while a WC adds convenience for residents and visitors. The well-equipped kitchen/diner, featuring built-in appliances and ample storage, is a dream for home-cooking enthusiasts, with doors that lead out to the private patio and garden.

## **KEY FEATURES**

- End of Terrace
- Three Bedrooms
  - Family Home
    - Garage
    - Driveway
- Family Bathroom and W/C
  - Kitchen/Diner
  - Rear Garden
  - Ample Storage
- Thornden & Scantabout School Catchment