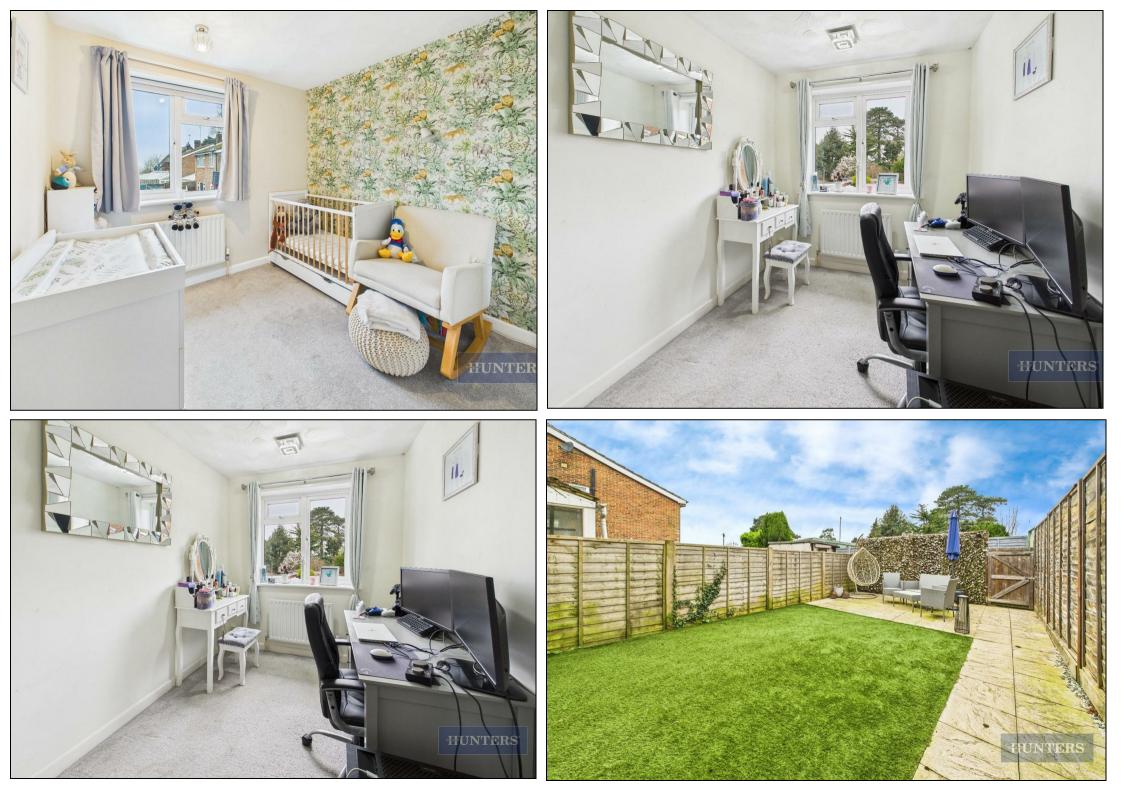

This secluded three bedroom semi-detached home is tucked away behind mature trees, the property has been beautifully refurbished by the client.

Stepping through a separate entrance hallway to an open plan living space, with double-aspect windows with a stylish handless-gloss fitted kitchen with integral appliances overlooking the rear garden with patio and artificial grass. A rear gate leads out to the garage which is separate from the house being part of a garage block.