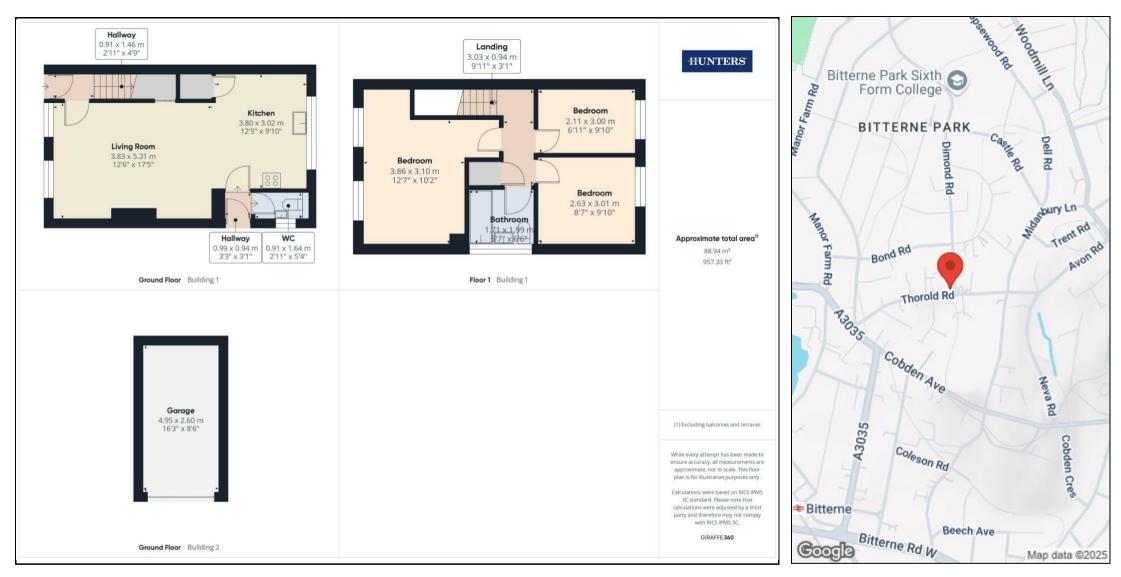

This secluded three bedroom semi-detached home is tucked away behind mature trees, the property has been beautifully refurbished by the client.

Stepping through a separate entrance hallway to an open plan living space, with double-aspect windows with a stylish handless-gloss fitted kitchen with integral appliances overlooking the rear garden with patio and artificial grass. A rear gate leads out to the garage which is separate from the house being part of a garage block.

An additional benefit is a downstairs cloakroom with w/c.

Upstairs is the principle bedroom stretching the full width of the front elevation of the property with twin windows looking out towards the River Itchen and the city centre.