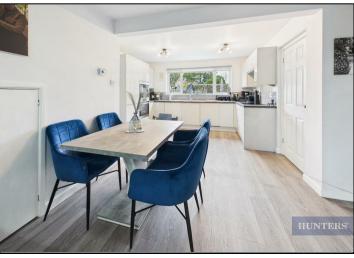

This secluded three bedroom semi-detached home is tucked away behind mature trees, the property has been beautifully refurbished by the client.

Stepping through a separate entrance hallway to an open plan living space, with double-aspect windows with a stylish handless-gloss fitted kitchen with integral appliances overlooking the rear garden with patio and artificial grass. A rear gate leads out to the garage which is separate from the house being part of a garage block.

## **KEY FEATURES**

- Popular Bitterne Park location
- Seperate Garage in garage block
- Low maintenance garden with rear access
  - Over 27ft long open plan living space
    - Downstairs cloakroom with w/c
- Fitted kitchen with integrated appliances
  - UPVC double-glazing
- 0.5mi to Bitterne Park school and sixth form college
  - 0.6mi to Bitterne Park primary school