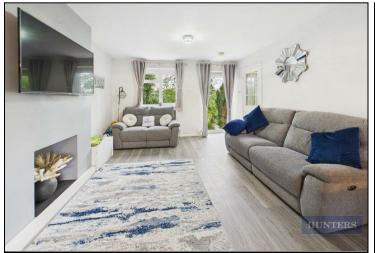

This secluded three bedroom semi-detached home is tucked away behind mature trees, the property has been beautifully refurbished by the client.

Stepping through a separate entrance hallway to an open plan living space, with double-aspect windows with a stylish handless-gloss fitted kitchen with integral appliances overlooking the rear garden with patio and artificial grass. A rear gate leads out to the garage which is separate from the house being part of a garage block.

## **KEY FEATURES**

- Popular Bitterne Park location
- Seperate Garage in garage block
- Low maintenance garden with rear access
  - Over 27ft long open plan living space
    - Downstairs cloakroom with w/c
- Fitted kitchen with integrated appliances
  - UPVC double-glazing
- 0.5mi to Bitterne Park school and sixth form college
  - 0.6mi to Bitterne Park primary school