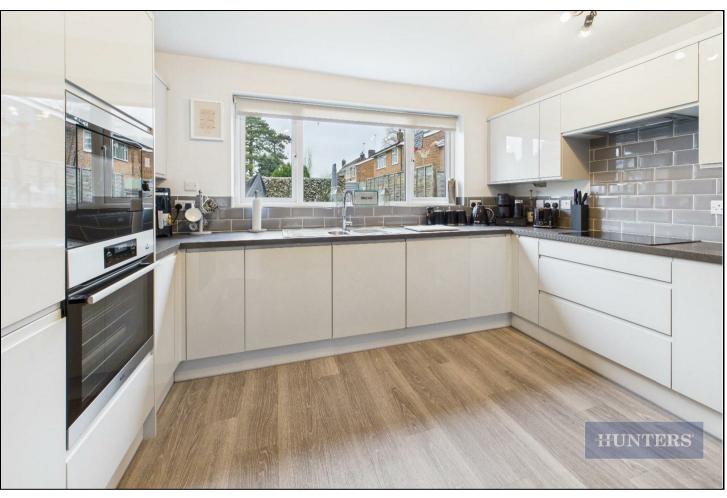

This secluded three bedroom semi-detached home is tucked away behind mature trees, the property has been beautifully refurbished by the client.

Stepping through a separate entrance hallway to an open plan living space, with double-aspect windows with a stylish handless-gloss fitted kitchen with integral appliances overlooking the rear garden with patio and artificial grass. A rear gate leads out to the garage which is separate from the house being part of a garage block.

## **KEY FEATURES**

- Popular Bitterne Park location
- Seperate Garage in garage block
- Low maintenance garden with rear access
  - Over 27ft long open plan living space
    - Downstairs cloakroom with w/c
- Fitted kitchen with integrated appliances
  - UPVC double-glazing
- 0.5mi to Bitterne Park school and sixth form college
  - 0.6mi to Bitterne Park primary school