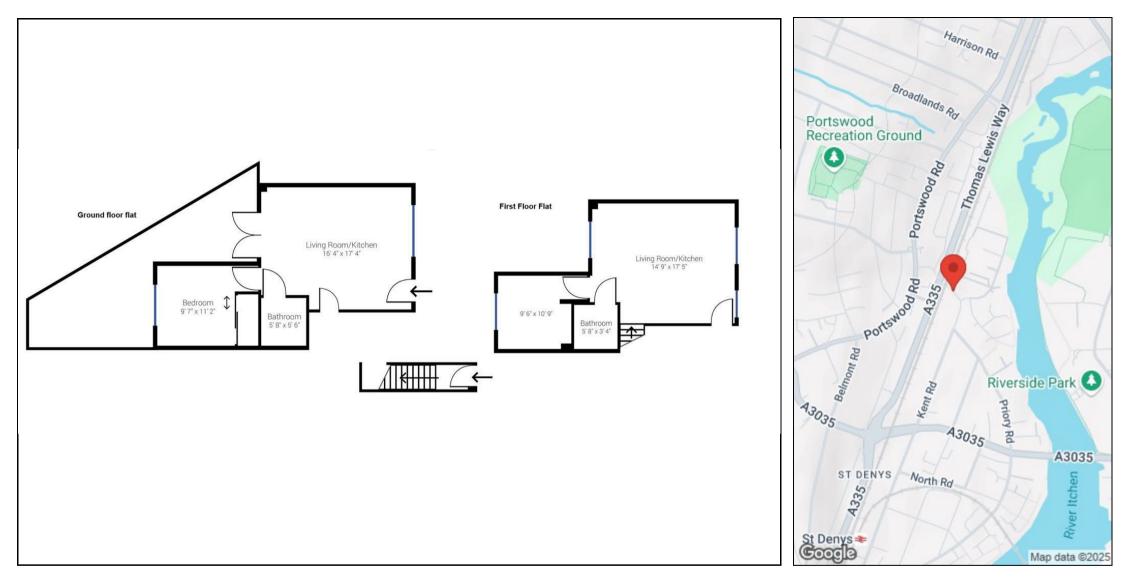

Both apartments feature hardwood floors throughout and boast open plan living and kitchen areas, double bedrooms, and bathrooms. Each unit has its own private entrance and benefits from double glazing. The ground floor apartment has access to a private decking area at the rear, accessible from their respective kitchens, providing a delightful outdoor space for relaxation and entertaining. Storage heaters are installed throughout both units, ensuring efficient heating.

Situated in a convenient location, the property is within walking distance to Portswood and benefits from easy access to the M27 motorway via Thomas Lewis Way. Off road parking is available for the first floor apartment.