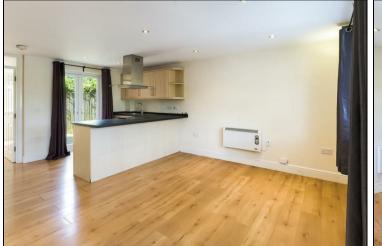

Both apartments feature hardwood floors throughout and boast open plan living and kitchen areas, double bedrooms, and bathrooms. Each unit has its own private entrance and benefits from double glazing. The ground floor apartment has access to a private decking area at the rear, accessible from their respective kitchens, providing a delightful outdoor space for relaxation and entertaining. Storage heaters are installed throughout both units, ensuring efficient heating.