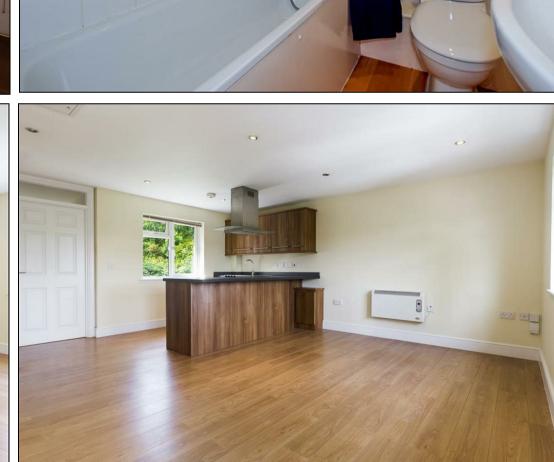

Both apartments feature hardwood floors throughout and boast open plan living and kitchen areas, double bedrooms, and bathrooms. Each unit has its own private entrance and benefits from double glazing. The ground floor apartment has access to a private decking area at the rear, accessible from their respective kitchens, providing a delightful outdoor space for relaxation and entertaining. Storage heaters are installed throughout both units, ensuring efficient heating.