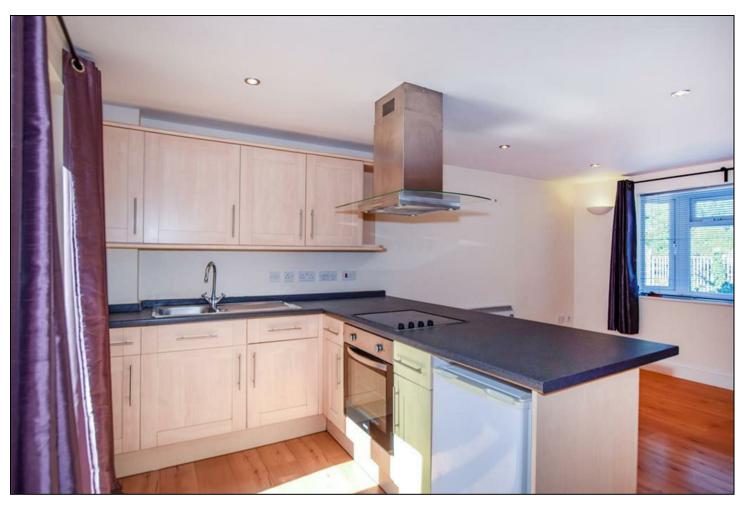

Both apartments feature hardwood floors throughout and boast open plan living and kitchen areas, double bedrooms, and bathrooms. Each unit has its own private entrance and benefits from double glazing. The ground floor apartment has access to a private decking area at the rear, accessible from their respective kitchens, providing a delightful outdoor space for relaxation and entertaining. Storage heaters are installed throughout both units, ensuring efficient heating.