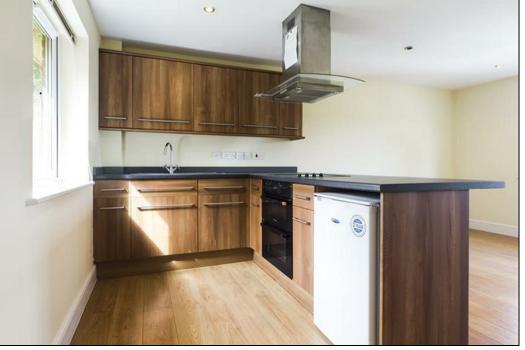

Both apartments feature hardwood floors throughout and boast open plan living and kitchen areas, double bedrooms, and bathrooms. Each unit has its own private entrance and benefits from double glazing. The ground floor apartment has access to a private decking area at the rear, accessible from their respective kitchens, providing a delightful outdoor space for relaxation and entertaining. Storage heaters are installed throughout both units, ensuring efficient heating.