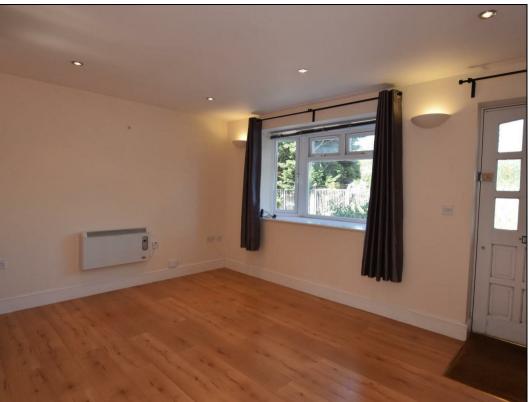

Both apartments feature hardwood floors throughout and boast open plan living and kitchen areas, double bedrooms, and bathrooms. Each unit has its own private entrance and benefits from double glazing. The ground floor apartment has access to a private decking area at the rear, accessible from their respective kitchens, providing a delightful outdoor space for relaxation and entertaining. Storage heaters are installed throughout both units, ensuring efficient heating.

## **KEY FEATURES**

- Two x One Bedroom Flats
  - Ideal for Investors
  - Tenants in Situ
  - Private Entrances
  - Double Glazed
  - Storage Heaters
  - 0.5 miles to Portswood
    - Council Tax: A
- Photos need updating since tenants in situ
  - An early viewing is recommended.